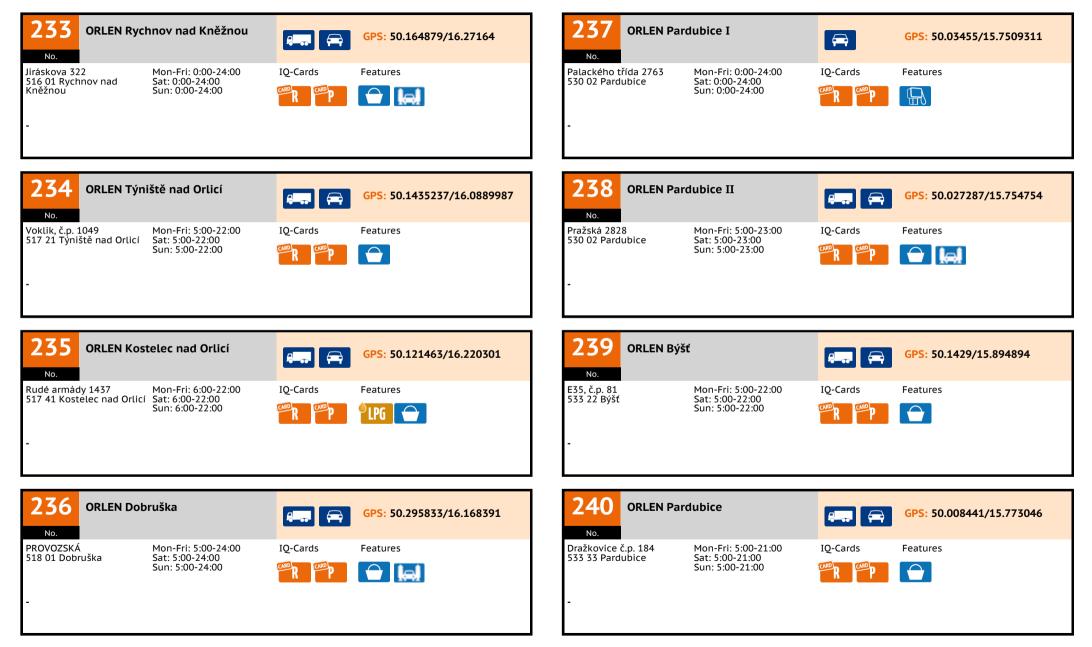

**IQ CARD STATIONS** 

| No. | Truck | Name                           | Street                   | Postcode | Town                  |
|-----|-------|--------------------------------|--------------------------|----------|-----------------------|
| 226 | •     | ORLEN Jičín I                  | M. Koněva 464            | 506 01   | Jičín                 |
| 227 | ٠     | ORLEN Jičín II                 | ROBOUSY                  | 506 01   | Jičín                 |
| 228 | •     | ORLEN Hořice v Podkrkonoší     | Klicperova 126           | 508 01   | Hořice v Podkrkonoší  |
| 229 | ٠     | ORLEN Nová Paka I              | Pražská                  | 509 01   | Nová Paka PS          |
| 230 | •     | ORLEN Nová Paka II             | Pražská                  | 509 01   | Nová Paka LS          |
| 231 | •     | ORLEN Turnov                   | Valdštejnsko, Na Kamenci | 511 01   | Turnov                |
| 232 |       | ORLEN Harrachov                | Nový svět                | 512 46   | Harrachov             |
| 233 | •     | ORLEN Rychnov nad Kněžnou      | Jiráskova 322            | 516 01   | Rychnov nad Kněžnou   |
| 234 | •     | ORLEN Týniště nad Orlicí       | Voklik, č.p. 1049        | 517 21   | Týniště nad Orlicí    |
| 235 | ٠     | ORLEN Kostelec nad Orlicí      | Rudé armády 1437         | 517 41   | Kostelec nad Orlicí   |
| 236 | •     | ORLEN Dobruška                 | PROVOZSKÁ                | 518 01   | Dobruška              |
| 237 |       | ORLEN Pardubice I              | Palackého třída 2763     | 530 02   | Pardubice             |
| 238 | •     | ORLEN Pardubice II             | Pražská 2828             | 530 02   | Pardubice             |
| 239 | ٠     | ORLEN Býšť                     | E35, č.p. 81             | 533 22   | Býšť                  |
| 240 | ٠     | ORLEN Pardubice                | Dražkovice č.p. 184      | 533 33   | Pardubice             |
| 241 | ٠     | ORLEN Přelouč                  | Pardubická 1523          | 535 01   | Přelouč               |
| 242 | ٠     | ORLEN Chrudim                  | ul. obce Ležáků          | 537 01   | Chrudim               |
| 243 | •     | ORLEN Hlinsko                  | Poličská 1544            | 539 01   | Hlinsko               |
| 244 | •     | ORLEN Trutnov I                | Krkonošská 567           | 541 01   | Trutnov               |
| 245 | •     | ORLEN Trutnov II               | Náchodská                | 541 01   | Trutnov               |
| 246 | •     | ORLEN Trutnov III              | Polská                   | 541 02   | Trutnov               |
| 247 | •     | ORLEN Vrchlabí                 | Valteřická 1457          | 543 01   | Vrchlabí              |
| 248 | •     | ORLEN Špindlerův Mlýn          | Vrchlabská               | 543 51   | Špindlerův Mlýn       |
| 249 | ٠     | ORLEN Náchod                   | Pražská 603              | 547 01   | Náchod                |
| 250 | •     | ORLEN Nové Město nad<br>Metují | T.G.Masaryka 1425        | 549 01   | Nové Město nad Metují |

## The **fuel card** for

clever companies

| No. | Truck | Name                       | Street                | Postcode | Town                 |
|-----|-------|----------------------------|-----------------------|----------|----------------------|
| 251 | •     | ORLEN Jaroměř              | Hradecká LS, č.p. 761 | 551 01   | Jaroměř              |
| 252 | •     | ORLEN Králíky              | Moravská 998          | 561 69   | Králíky              |
| 253 | •     | ORLEN Ústí nad Orlicí I    | Královéhradecká 1395  | 562 01   | Ústí nad Orlicí      |
| 254 | •     | ORLEN Ústí nad Orlicí II   | Moravská 1401         | 562 01   | Ústí nad Orlicí      |
| 255 | •     | ORLEN Žamberk              | Čs. armády 1506       | 564 01   | Žamberk              |
| 256 | 6     | ORLEN Vysoké Mýto          | Husova 893            | 566 01   | Vysoké Mýto          |
| 257 | •     | ORLEN Svitavy              | U Tří mostů           | 568 02   | Svitavy              |
| 258 | •     | ORLEN Hradec nad Svitavou  | E461, č.p. 498        | 569 01   | Hradec nad Svitavou  |
| 259 | •     | ORLEN Gajer                | E442                  | 570 01   | Gajer                |
| 260 | •     | ORLEN Polička              | Starohradská 409      | 572 01   | Polička              |
| 261 | •     | ORLEN Havlíčkův Brod       | Pražská 3565          | 580 02   | Havlíčkův Brod       |
| 262 | •     | ORLEN Ždírec nad Doubravou | Průmyslová 508        | 582 63   | Ždírec nad Doubravou |
| 263 | •     | ORLEN Jihlava              | Pelhřimovská 35       | 586 01   | Jihlava              |
| 264 | •     | ORLEN Vílanec              | Cerekvička 43         | 588 33   | Vílanec              |
| 265 | •     | ORLEN Telč I               | Hradecká              | 588 56   | Telč                 |
| 266 | •     | ORLEN Telč II              | Slavatovská 451       | 588 56   | Telč                 |
| 267 | •     | ORLEN Žďár nad Sázavou I   | Brněnská 2207/46      | 591 01   | Žďár nad Sázavou     |
| 268 | •     | ORLEN Žďár nad Sázavou II  | Jihlavská 1145/24     | 591 01   | Žďár nad Sázavou     |
| 269 | •     | ORLEN Nové Město na Moravě | Brněnská 255          | 592 31   | Nové Město na Moravě |
| 270 | •     | ORLEN Velké Meziříčí       | Fr.Stránecké 1701/4   | 594 01   | Velké Meziříčí       |
| 271 | •     | ORLEN Velká Bíteš          | Za loukama 257        | 595 01   | Velká Bíteš          |
| 272 | •     | ORLEN Brno I               | Masná 20              | 602 00   | Brno                 |
| 273 | •     | ORLEN Brno II              | Hradecká              | 615 00   | Brno                 |
| 274 | •     | ORLEN Brno III             | Královopolská 3197/90 | 616 00   | Brno                 |
| 275 | •     | ORLEN Brno IV              | Hněvkovského 684/85   | 617 00   | Brno                 |
|     |       |                            |                       |          |                      |