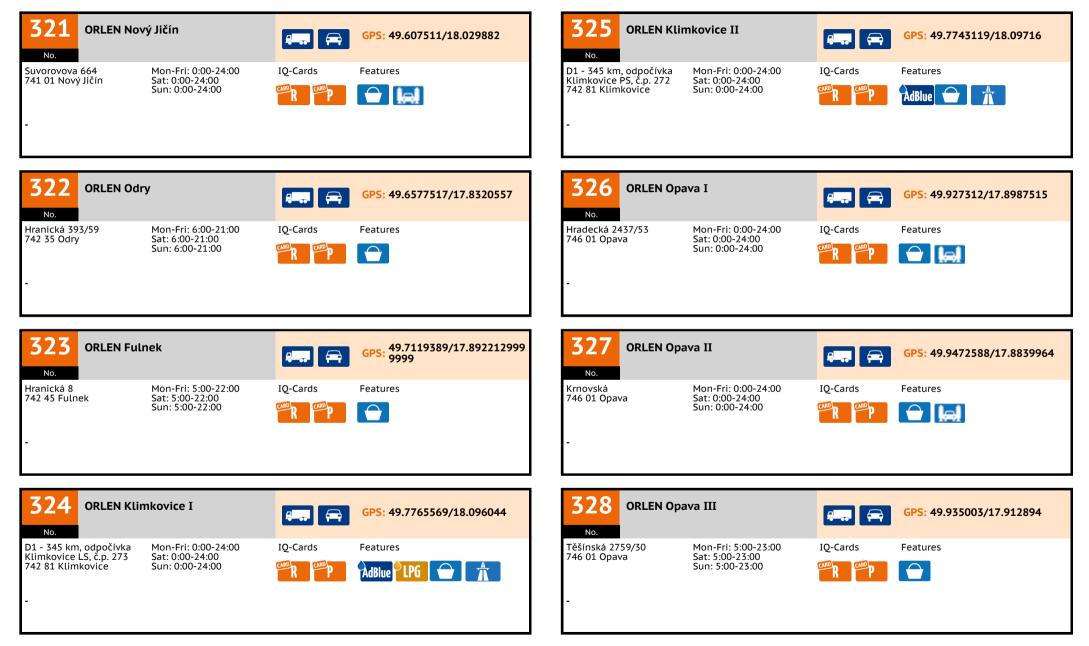

| No. | Truck      | Name                               | Street                                            | Postcode | Town                     |
|-----|------------|------------------------------------|---------------------------------------------------|----------|--------------------------|
| 301 | •          | ORLEN Starovičky                   | D2 - 31,5km                                       | 693 01   | Starovičky               |
| 302 | •          | ORLEN Hodonín                      | Brněnská 3541                                     | 695 02   | Hodonín                  |
| 303 | ; •        | ORLEN Bzenec                       | Vracovská 1564                                    | 696 81   | Bzenec                   |
| 304 | •          | ORLEN Kyjov                        | Strážovská 1381/9                                 | 697 01   | Kyjov                    |
| 305 | . •        | ORLEN Ostrava I                    | Hlučínská 1111                                    | 702 00   | Ostrava                  |
| 306 | 5 <b>•</b> | ORLEN Ostrava II                   | Rudná 3187                                        | 703 00   | Ostrava                  |
| 307 | •          | ORLEN Ostrava III                  | Opavská 6140/14                                   | 708 00   | Ostrava                  |
| 308 | •          | ORLEN Ostrava IV                   | Těšínská 1306/322                                 | 716 00   | Ostrava                  |
| 309 | •          | ORLEN Ostrava V                    | Krmelínská 971/2A                                 | 720 00   | Ostrava                  |
| 310 | ) •        | ORLEN Ostrava VI                   | Místecká 733                                      | 720 00   | Ostrava                  |
| 311 | L          | ORLEN Karviná I                    | Nádražní 1939/4a                                  | 733 01   | Karviná                  |
| 312 | •          | ORLEN Karviná II                   | tř. 17. listopadu 1537/4                          | 734 01   | Karviná                  |
| 313 | 5 <b>•</b> | ORLEN Petřvald                     | Ostravská 547                                     | 735 41   | Petřvald                 |
| 314 | •          | ORLEN Ostrava                      | Bezručova 10                                      | 735 52   | Ostrava                  |
| 315 | . •        | ORLEN Havířov                      | Železničářů 1487/2A                               | 736 01   | Havířov                  |
| 316 | 5 <b>•</b> | ORLEN Český Těšín                  | Jablunkovská 1967                                 | 737 01   | Český Těšín              |
| 317 | •          | ORLEN Frýdek Místek                | Beskydská 2420                                    | 738 01   | Frýdek Místek            |
| 318 | •          | ORLEN Frýdlant nad Ostravicí<br>I  | R56, č.p. 36                                      | 739 11   | Frýdlant nad Ostravicí   |
| 319 | •          | ORLEN Frýdlant nad Ostravicí<br>II | R56, č.p. 46                                      | 739 11   | Frýdlant nad Ostravicí   |
| 320 | ) •        | ORLEN Stará Ves nad<br>Ondřejnicí  | Zámecká 14                                        | 739 23   | Stará Ves nad Ondřejnicí |
| 321 | •          | ORLEN Nový Jičín                   | Suvorovova 664                                    | 741 01   | Nový Jičín               |
| 322 | •          | ORLEN Odry                         | Hranická 393/59                                   | 742 35   | Odry                     |
| 323 | •          | ORLEN Fulnek                       | Hranická 8                                        | 742 45   | Fulnek                   |
| 324 | •          | ORLEN Klimkovice I                 | D1 - 345 km, odpočívka<br>Klimkovice LS, č.p. 273 | 742 81   | Klimkovice               |
| 325 | •          | ORLEN Klimkovice II                | D1 - 345 km, odpočívka<br>Klimkovice PS, č.p. 272 | 742 81   | Klimkovice               |
|     |            |                                    |                                                   |          |                          |

### **IQ CARD STATIONS**

Czech Republic 🛌

| No. | Truck | Name                          | Street                 | Postcode | Town                 |
|-----|-------|-------------------------------|------------------------|----------|----------------------|
| 326 | •     | ORLEN Opava I                 | Hradecká 2437/53       | 746 01   | Opava                |
| 327 | •     | ORLEN Opava II                | Krnovská               | 746 01   | Opava                |
| 328 | •     | ORLEN Opava III               | Těšínská 2759/30       | 746 01   | Opava                |
| 329 | ٠     | ORLEN Vsetín                  | Generála Klapálka 184  | 755 01   | Vsetín               |
| 330 | •     | ORLEN Rožnov pod<br>Radhoštěm | Radhošťská 2270        | 756 61   | Rožnov pod Radhoštěm |
| 331 | •     | ORLEN Valašské Meziříčí I     | E442, Bynina č.p. 197  | 757 01   | Valašské Meziříčí    |
| 332 | •     | ORLEN Valašské Meziříčí II    | Zašovská 889           | 757 01   | Valašské Meziříčí    |
| 333 | •     | ORLEN Zlín                    | Příluky, Vizovická 375 | 760 01   | Zlín                 |
| 334 | •     | ORLEN Napajedla               | Nádražní 1532          | 763 61   | Napajedla            |
| 335 | •     | ORLEN Otrokovice              | Tř. Tomáše Bati 1601   | 765 02   | Otrokovice           |
| 336 | •     | ORLEN Valašské Klobouky       | Cyrilometodějská 947   | 766 01   | Valašské Klobouky    |
| 337 | ٠     | ORLEN Hulín                   | Kroměřížská 1281       | 768 24   | Hulín                |
| 338 | •     | ORLEN Holešov                 | Zlínská 1342           | 769 01   | Holešov              |
| 339 |       | Orlen Kozomín                 | Kozomín 505            | 777 45   | Kozomín              |
| 340 | •     | ORLEN Olomouc I               | č.p. 234, Žerůvky R46  | 779 00   | Olomouc              |
| 341 | ٠     | ORLEN Olomouc II              | Přerovská 739          | 779 00   | Olomouc              |
| 342 | ٠     | ORLEN Uničov                  | Litovelská 255         | 783 91   | Uničov               |
| 343 | ٠     | ORLEN Šternberk               | Nádražní 2156/56       | 785 01   | Šternberk            |
| 344 | •     | ORLEN Šumperk                 | Jesenická 3108/2D      | 787 01   | Šumperk              |
| 345 | ٠     | ORLEN Kdyně                   | Na Kobyle 648          | 787 01   | Kdyně                |
| 346 | •     | ORLEN Šumperk                 | ZÁBŘEŽSKÁ              | 787 01   | Šumperk              |
| 347 | ٠     | ORLEN Velké Losiny            | Rudé armády 623        | 788 15   | Velké Losiny         |
| 348 | •     | ORLEN Mohelnice I             | Dolní Krčmy LS, R35    | 789 85   | Mohelnice            |
| 349 | ٠     | ORLEN Mohelnice II            | Dolní Krčmy PS, R35    | 789 85   | Mohelnice            |
| 350 | ٠     | ORLEN Jeseník                 | Za Podjezdem 526       | 790 01   | Jeseník              |
|     |       |                               |                        |          |                      |