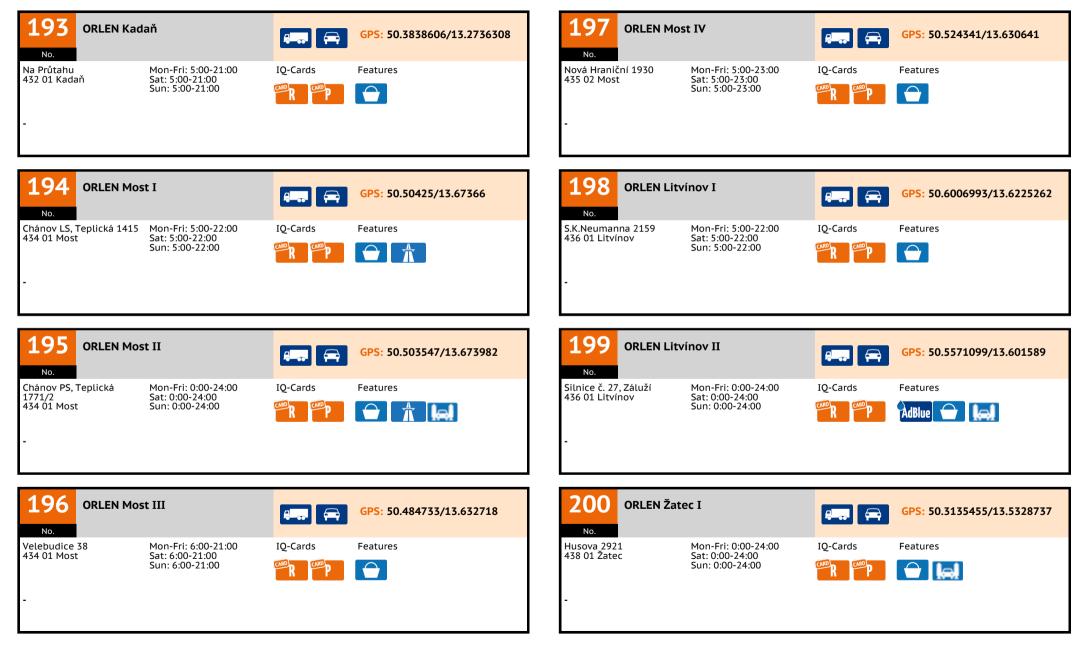

### **IQ CARD STATIONS**

I

| No. | Truck | Name                             | Street                     | Postcode | Town                    |
|-----|-------|----------------------------------|----------------------------|----------|-------------------------|
| 176 | •     | ORLEN Litoměřice II              | Želetická 2097/25          | 412 01   | Litoměřice              |
| 177 | •     | ORLEN Roudnice nad Labem I       | Hornická 2499              | 413 01   | Roudnice nad Labem      |
| 178 | •     | ORLEN Roudnice nad Labem<br>II   | Žižkova 2496               | 413 01   | Roudnice nad Labem      |
| 179 | ٠     | ORLEN Teplice I                  | Dubská 3095                | 415 01   | Teplice                 |
| 180 | ٠     | ORLEN Teplice II                 | E442, Prosetice            | 415 01   | Teplice                 |
| 181 | ٠     | ORLEN Liberec                    | Chrastavská                | 416 02   | Liberec                 |
| 182 | •     | ORLEN Dubí I                     | Ruská                      | 417 01   | Dubí                    |
| 183 | ٠     | ORLEN Dubí II                    | Ruská 277                  | 417 03   | Dubí                    |
| 184 | •     | ORLEN Bílina I                   | Bílinská 835               | 418 01   | Bílina LS               |
| 185 | ٠     | ORLEN Bílina II                  | Chudeřice 836              | 418 01   | Bílina PS               |
| 186 | •     | ORLEN Chomutov I                 | Pražská 5369               | 430 01   | Chomutov                |
| 187 | ٠     | One1 Křimov                      | Křimov 35                  | 430 01   | Křimov                  |
| 188 | •     | ORLEN Chomutov II                | V Alejích 5381             | 430 03   | Chomutov                |
| 189 | ٠     | ORLEN Chomutov III               | Černovická 2746/2          | 431 02   | Chomutov                |
| 190 | •     | ORLEN Klášterec nad Ohří I       | Karlovarská 624            | 431 51   | Klášterec nad Ohří      |
| 191 | ٠     | ORLEN Klášterec nad Ohří II      | Osvobození 691             | 431 51   | Klášterec nad Ohří      |
| 192 | •     | ORLEN Hora svatého<br>Šebestiána | Hraniční Přechod 86        | 431 82   | Hora svatého Šebestiána |
| 193 | ٠     | ORLEN Kadaň                      | Na Průtahu                 | 432 01   | Kadaň                   |
| 194 | •     | ORLEN Most I                     | Chánov LS, Teplická 1415   | 434 01   | Most                    |
| 195 | ٠     | ORLEN Most II                    | Chánov PS, Teplická 1771/2 | 434 01   | Most                    |
| 196 | •     | ORLEN Most III                   | Velebudice 38              | 434 01   | Most                    |
| 197 | •     | ORLEN Most IV                    | Nová Hraniční 1930         | 435 02   | Most                    |
| 198 | •     | ORLEN Litvínov I                 | S.K.Neumanna 2159          | 436 01   | Litvínov                |
| 199 | •     | ORLEN Litvínov II                | Silnice č. 27, Záluží      | 436 01   | Litvínov                |
| 200 | •     | ORLEN Žatec I                    | Husova 2921                | 438 01   | Žatec                   |
|     |       |                                  |                            |          |                         |