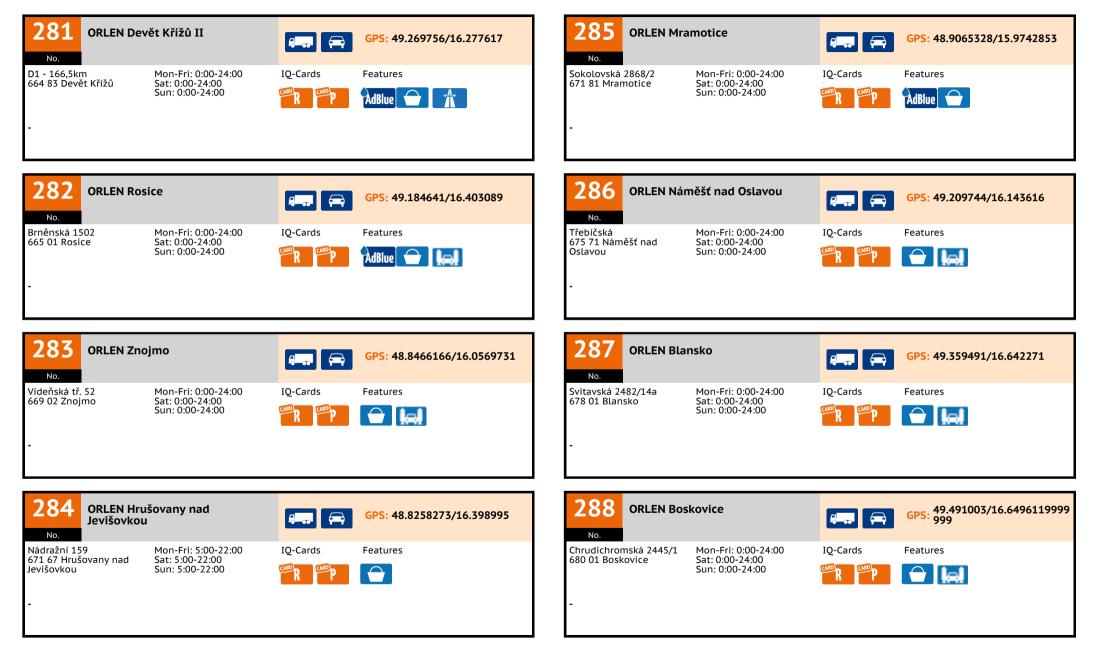

### **IQ CARD STATIONS**

| No. | Truck | Name                              | Street                             | Postcode | Town                        |
|-----|-------|-----------------------------------|------------------------------------|----------|-----------------------------|
| 276 | •     | ORLEN Brno V                      | KAŠTANOVÁ                          | 617 00   | Brno                        |
| 277 | ٠     | ORLEN Brno VI                     | Olomoucká 19                       | 618 00   | Brno                        |
| 278 | •     | ORLEN Brno VII                    | Slatina, Hviezdoslavova<br>1474/1c | 627 00   | Brno                        |
| 279 |       | ORLEN Brno VIII                   | U Dálnice 744                      | 664 42   | Brno                        |
| 280 | •     | ORLEN Devět Křížů I               | D1 - 166,5km                       | 664 83   | Devět Křížů                 |
| 281 | ٠     | ORLEN Devět Křížů II              | D1 - 166,5km                       | 664 83   | Devět Křížů                 |
| 282 | •     | ORLEN Rosice                      | Brněnská 1502                      | 665 01   | Rosice                      |
| 283 | •     | ORLEN Znojmo                      | Vídeňská tř. 52                    | 669 02   | Znojmo                      |
| 284 | •     | ORLEN Hrušovany nad<br>Jevišovkou | Nádražní 159                       | 671 67   | Hrušovany nad<br>Jevišovkou |
| 285 | ٠     | ORLEN Mramotice                   | Sokolovská 2868/2                  | 671 81   | Mramotice                   |
| 286 | •     | ORLEN Náměšť nad Oslavou          | Třebíčská                          | 675 71   | Náměšť nad Oslavou          |
| 287 | •     | ORLEN Blansko                     | Svitavská 2482/14a                 | 678 01   | Blansko                     |
| 288 | •     | ORLEN Boskovice                   | Chrudichromská 2445/1              | 680 01   | Boskovice                   |
| 289 | •     | ORLEN Vyškov                      | Brněnská 118/91                    | 682 01   | Vyškov                      |
| 290 | •     | ORLEN Rousínov                    | Slavkovská 941 (sjezd z D1)        | 683 01   | Rousínov                    |
| 291 | •     | ORLEN Hodějice                    | č.p. 347                           | 684 01   | Hodějice                    |
| 292 | •     | ORLEN Uherské Hradiště            | Tř.Maršála Malinovského            | 686 00   | Uherské Hradiště            |
| 293 | •     | ORLEN Staré Město                 | Nádražní 1944                      | 686 03   | Staré Město                 |
| 294 | •     | ORLEN Drslavice                   | č.p. 41                            | 687 33   | Drslavice                   |
| 295 | •     | ORLEN Břeclav                     | Lidická 3121                       | 690 03   | Břeclav                     |
| 296 | ٠     | ORLEN Pohořelice                  | Brněnská 1614                      | 691 23   | Pohořelice                  |
| 297 | •     | ORLEN Břeclav                     | Hraniční                           | 691 41   | Břeclav                     |
| 298 | •     | ORLEN Valtice                     | Břeclavská 261                     | 691 42   | Valtice                     |
| 299 | ٠     | ORLEN Mikulov I                   | Brněnská 1532/76                   | 692 01   | Mikulov                     |
| 300 | •     | ORLEN Mikulov II                  | E461                               | 692 01   | Mikulov                     |
|     |       |                                   |                                    |          |                             |