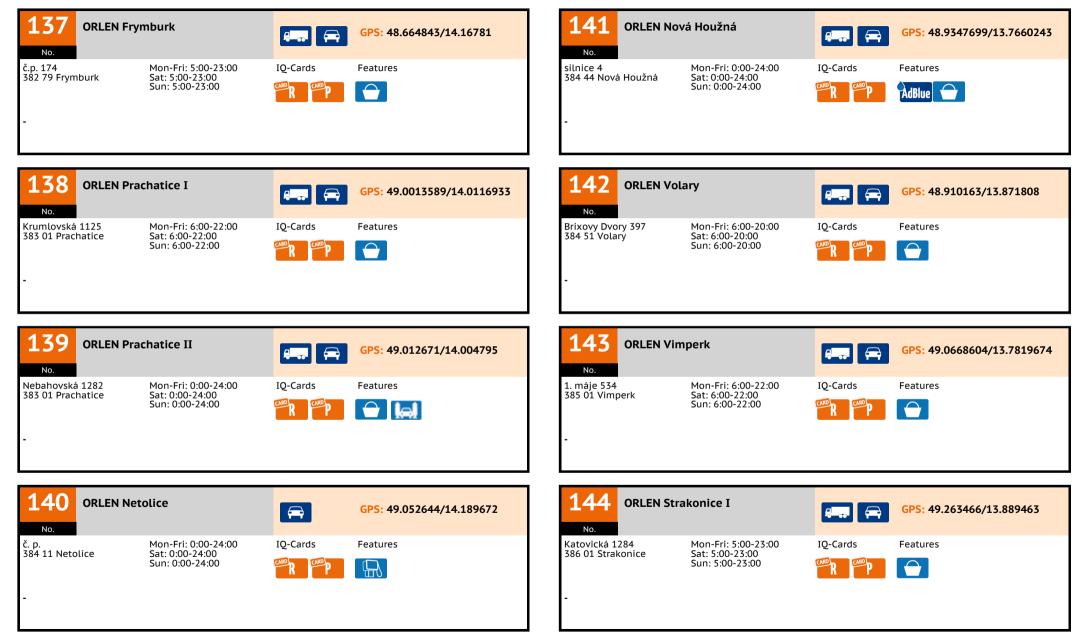

**IQ CARD STATIONS** 

Czech Republic 🛌

| No. | Truck | Name                       | Street            | Postcode | Town                |
|-----|-------|----------------------------|-------------------|----------|---------------------|
| 126 | •     | ORLEN Trhové Sviny         | Trocnovská 801    | 374 01   | Trhové Sviny        |
| 127 | ٠     | ORLEN Jindřichův Hradec I  | Řečička 870       | 377 01   | Jindřichův Hradec   |
| 128 | •     | ORLEN Jindřichův Hradec II | Václavská 890/III | 377 01   | Jindřichův Hradec   |
| 129 | ٠     | ORLEN Suchdol nad Lužnicí  | Pražská 823       | 378 06   | Suchdol nad Lužnicí |
| 130 | •     | ORLEN České Velenice       | Revoluční 207     | 378 10   | České Velenice      |
| 131 | ٠     | ORLEN Katovice             | Tyršova           | 378 11   | Katovice            |
| 132 | •     | ORLEN Třeboň               | Na Kopečku 995/II | 379 01   | Třeboň              |
| 133 | ٠     | ORLEN Dačice               | Hradecká 91       | 380 01   | Dačice              |
| 134 | •     | ORLEN Český Krumlov        | Budějovická 131   | 381 01   | Český Krumlov       |
| 135 | ٠     | ORLEN Velešín              | Kaplická 469      | 382 32   | Velešín             |
| 136 | •     | ORLEN Vyšší Brod           | Těchoraz č.p. 44  | 382 73   | Vyšší Brod          |
| 137 | ٠     | ORLEN Frymburk             | č.p. 174          | 382 79   | Frymburk            |
| 138 | •     | ORLEN Prachatice I         | Krumlovská 1125   | 383 01   | Prachatice          |
| 139 | ٠     | ORLEN Prachatice II        | Nebahovská 1282   | 383 01   | Prachatice          |
| 140 |       | ORLEN Netolice             | č. p.             | 384 11   | Netolice            |
| 141 | •     | ORLEN Nová Houžná          | silnice 4         | 384 44   | Nová Houžná         |
| 142 | •     | ORLEN Volary               | Brixovy Dvory 397 | 384 51   | Volary              |
| 143 | •     | ORLEN Vimperk              | 1. máje 534       | 385 01   | Vimperk             |
| 144 | •     | ORLEN Strakonice I         | Katovická 1284    | 386 01   | Strakonice          |
| 145 | ٠     | ORLEN Strakonice II        | Volyňská 194      | 386 01   | Strakonice          |
| 146 | •     | ORLEN Volyně               | Nádražní 756      | 387 01   | Volyně              |
| 147 | •     | ORLEN Lnáře                | E49, č.p. 252     | 387 42   | Lnáře               |
| 148 | •     | ORLEN Tábor I              | Soběslavská       | 390 01   | Tábor               |
| 149 | •     | ORLEN Tábor II             | Měšice            | 390 05   | Tábor               |
| 150 | •     | ORLEN Veselí nad Lužnicí   | Řípec 124         | 392 01   | Veselí nad Lužnicí  |
|     |       |                            |                   |          |                     |