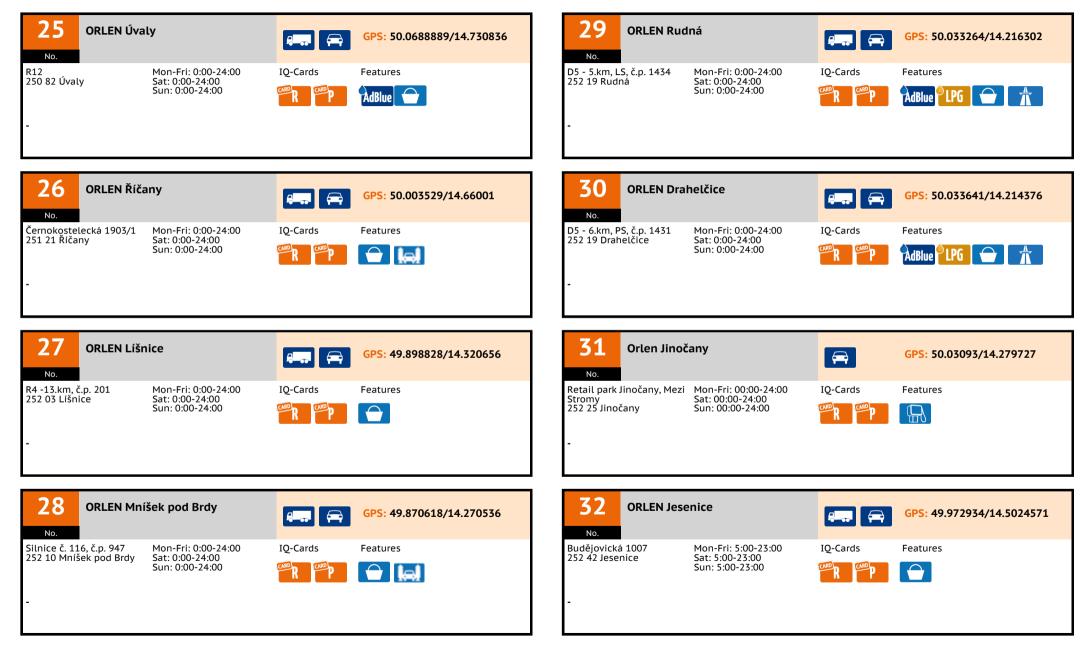

r

| ΙΟ | CARD | <b>STATIONS</b> |  |
|----|------|-----------------|--|
|    |      |                 |  |

| No. | Truck | Name                      | Street                                           | Postcode | Town                |
|-----|-------|---------------------------|--------------------------------------------------|----------|---------------------|
| 26  | ٠     | ORLEN Říčany              | Černokostelecká 1903/1                           | 251 21   | Říčany              |
| 27  | ٠     | ORLEN Líšnice             | R4 -13.km, č.p. 201                              | 252 03   | Líšnice             |
| 28  | •     | ORLEN Mníšek pod Brdy     | Silnice č. 116, č.p. 947                         | 252 10   | Mníšek pod Brdy     |
| 29  | •     | ORLEN Rudná               | D5 - 5.km, LS, č.p. 1434                         | 252 19   | Rudná               |
| 30  | •     | ORLEN Drahelčice          | D5 - 6.km, PS, č.p. 1431                         | 252 19   | Drahelčice          |
| 31  |       | Orlen Jinočany            | Retail park Jinočany, Mezi<br>Stromy             | 252 25   | Jinočany            |
| 32  | •     | ORLEN Jesenice            | Budějovická 1007                                 | 252 42   | Jesenice            |
| 33  |       | Orlen Šestajovice         | Retail Park Šestajovice                          | 252 92   | Šestajovice         |
| 34  | •     | ORLEN Benešov             | Červené Vršky č.p. 992                           | 256 01   | Benešov             |
| 35  | •     | ORLEN Bystřice u Benešova | Benešovská 547                                   | 257 51   | Bystřice u Benešova |
| 36  | •     | ORLEN Střechov I          | D1 - 52.km LS                                    | 257 63   | Střechov            |
| 37  | •     | ORLEN Střechov II         | D1 - 52.km PS                                    | 257 63   | Střechov            |
| 38  | •     | ORLEN Mezno               | D3 - 63,4 km, odpočívka<br>Mezno PS, č.p. 51     | 257 86   | Mezno               |
| 39  | •     | ORLEN Mitrovice           | D3 - 63,4 km, odpočívka<br>Mitrovice LS, č.p. 50 | 257 86   | Mitrovice           |
| 40  | •     | ORLEN Příbram             | Brodská 653                                      | 261 01   | Příbram             |
| 41  | •     | ORLEN Dlouhá Lhota        | R4 - 40.km                                       | 261 01   | Dlouhá Lhota        |
| 42  | •     | ORLEN Příbram             | Žižkova 705                                      | 261 01   | Příbram             |
| 43  | •     | ORLEN Dobříš              | Příbramská 1930                                  | 263 01   | Dobříš              |
| 44  | •     | ORLEN Sedlčany            | U Laktosu 1252                                   | 264 01   | Sedlčany            |
| 45  | •     | ORLEN Beroun              | Plzeňská 1263/9                                  | 266 01   | Beroun              |
| 46  | •     | ORLEN Rakovník            | Plzeňská 2012                                    | 269 01   | Rakovník            |
| 47  | •     | ORLEN Kolešov             | E48 Hl. Tah Směr Praha                           | 270 36   | Kolešov             |
| 48  | •     | ORLEN Nové Strašecí       | Karlovarská                                      | 271 01   | Nové Strašecí       |
| 49  | •     | ORLEN Velvary             | VELVARY                                          | 273 24   | Velvary             |
| 50  | •     | ORLEN Velká Dobrá I       | R6 - 16,5km                                      | 273 61   | Velká Dobrá         |
|     |       |                           |                                                  |          |                     |