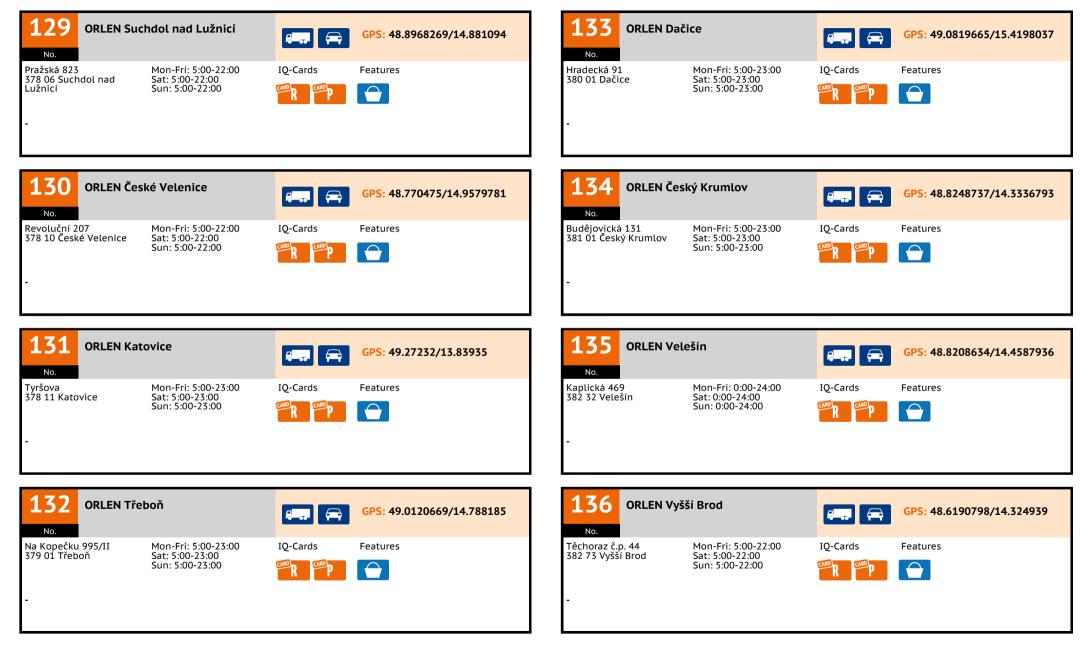

**IQ CARD STATIONS** 

Czech Republic 🛌

| No. | Truck | Name                       | Street            | Postcode | Town                |
|-----|-------|----------------------------|-------------------|----------|---------------------|
| 126 | •     | ORLEN Trhové Sviny         | Trocnovská 801    | 374 01   | Trhové Sviny        |
| 127 | ٠     | ORLEN Jindřichův Hradec I  | Řečička 870       | 377 01   | Jindřichův Hradec   |
| 128 | •     | ORLEN Jindřichův Hradec II | Václavská 890/III | 377 01   | Jindřichův Hradec   |
| 129 | ٠     | ORLEN Suchdol nad Lužnicí  | Pražská 823       | 378 06   | Suchdol nad Lužnicí |
| 130 | •     | ORLEN České Velenice       | Revoluční 207     | 378 10   | České Velenice      |
| 131 | ٠     | ORLEN Katovice             | Tyršova           | 378 11   | Katovice            |
| 132 | •     | ORLEN Třeboň               | Na Kopečku 995/II | 379 01   | Třeboň              |
| 133 | ٠     | ORLEN Dačice               | Hradecká 91       | 380 01   | Dačice              |
| 134 | •     | ORLEN Český Krumlov        | Budějovická 131   | 381 01   | Český Krumlov       |
| 135 | ٠     | ORLEN Velešín              | Kaplická 469      | 382 32   | Velešín             |
| 136 | •     | ORLEN Vyšší Brod           | Těchoraz č.p. 44  | 382 73   | Vyšší Brod          |
| 137 | ٠     | ORLEN Frymburk             | č.p. 174          | 382 79   | Frymburk            |
| 138 | •     | ORLEN Prachatice I         | Krumlovská 1125   | 383 01   | Prachatice          |
| 139 | ٠     | ORLEN Prachatice II        | Nebahovská 1282   | 383 01   | Prachatice          |
| 140 |       | ORLEN Netolice             | č. p.             | 384 11   | Netolice            |
| 141 | •     | ORLEN Nová Houžná          | silnice 4         | 384 44   | Nová Houžná         |
| 142 | •     | ORLEN Volary               | Brixovy Dvory 397 | 384 51   | Volary              |
| 143 | •     | ORLEN Vimperk              | 1. máje 534       | 385 01   | Vimperk             |
| 144 | •     | ORLEN Strakonice I         | Katovická 1284    | 386 01   | Strakonice          |
| 145 | ٠     | ORLEN Strakonice II        | Volyňská 194      | 386 01   | Strakonice          |
| 146 | •     | ORLEN Volyně               | Nádražní 756      | 387 01   | Volyně              |
| 147 | •     | ORLEN Lnáře                | E49, č.p. 252     | 387 42   | Lnáře               |
| 148 | •     | ORLEN Tábor I              | Soběslavská       | 390 01   | Tábor               |
| 149 | •     | ORLEN Tábor II             | Měšice            | 390 05   | Tábor               |
| 150 | •     | ORLEN Veselí nad Lužnicí   | Řípec 124         | 392 01   | Veselí nad Lužnicí  |
|     |       |                            |                   |          |                     |