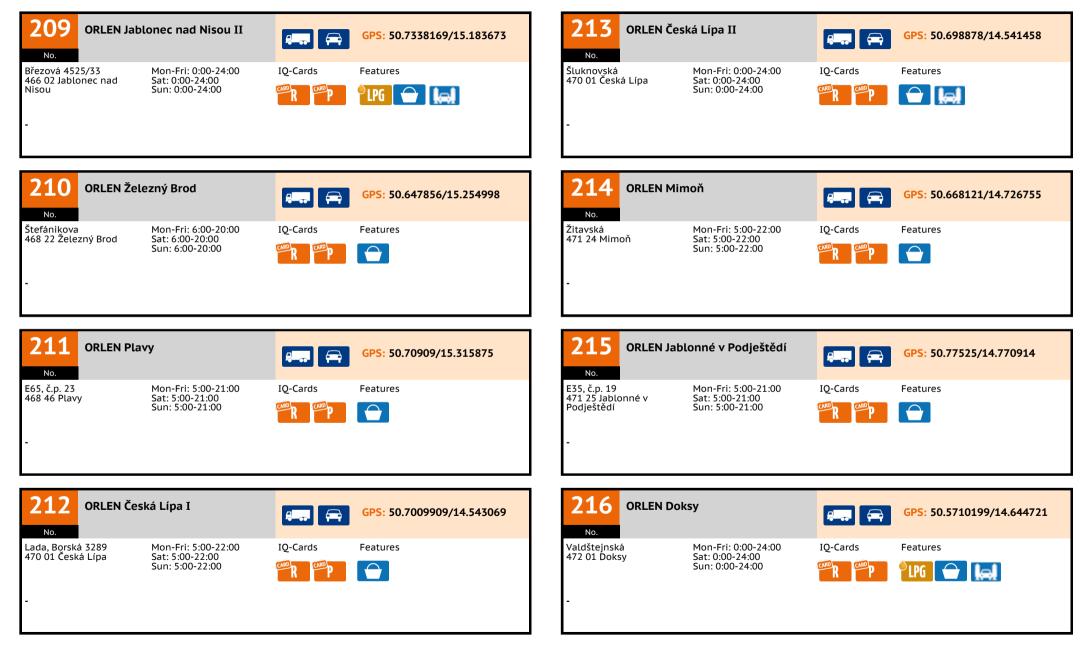

| No. | Truck | Name                             | Street                              | Postcode | Town                       |
|-----|-------|----------------------------------|-------------------------------------|----------|----------------------------|
| 201 | •     | ORLEN Žatec II                   | Plzeňská                            | 438 01   | Žatec                      |
| 202 | •     | ORLEN Panenský Týnec             | R7                                  | 439 05   | Panenský Týnec             |
| 203 | •     | ORLEN Louny                      | Václava Majera 2672                 | 440 01   | Louny                      |
| 204 | •     | ORLEN Liberec                    | Nákladní                            | 460 07   | Liberec                    |
| 205 | •     | ORLEN Chrastava                  | Nádražní                            | 463 31   | Chrastava                  |
| 206 | •     | ORLEN Rynoltice                  | Rynoltice 151                       | 463 53   | Rynoltice                  |
| 207 | •     | ORLEN Frýdlant v Čechách         | Větrov, Liberecká                   | 464 01   | Frýdlant v Čechách         |
| 208 | 5     | ORLEN Jablonec nad Nisou I       | Riegrova 2369                       | 466 01   | Jablonec nad Nisou         |
| 209 | •     | ORLEN Jablonec nad Nisou II      | Březová 4525/33                     | 466 02   | Jablonec nad Nisou         |
| 210 | •     | ORLEN Železný Brod               | Štefánikova                         | 468 22   | Železný Brod               |
| 211 | •     | ORLEN Plavy                      | E65, č.p. 23                        | 468 46   | Plavy                      |
| 212 | •     | ORLEN Česká Lípa I               | Lada, Borská 3289                   | 470 01   | Česká Lípa                 |
| 213 | •     | ORLEN Česká Lípa II              | Šluknovská                          | 470 01   | Česká Lípa                 |
| 214 | •     | ORLEN Mimoň                      | Žitavská                            | 471 24   | Mimoň                      |
| 215 | •     | ORLEN Jablonné v Podještědí      | E35, č.p. 19                        | 471 25   | Jablonné v Podještědí      |
| 216 | •     | ORLEN Doksy                      | Valdštejnská                        | 472 01   | Doksy                      |
| 217 | •     | ORLEN Nový Bor                   | B.Egermanna 1003                    | 473 01   | Nový Bor                   |
| 218 | :     | ORLEN Hradec Králové I           | Bratří Štefanů                      | 500 03   | Hradec Králové             |
| 219 | •     | ORLEN Hradec Králové II          | Brněnská 1264                       | 500 03   | Hradec Králové             |
| 220 | •     | ORLEN Hradec Králové III         | Koutníkova 605                      | 503 01   | Hradec Králové             |
| 221 | •     | ORLEN Osice I                    | D11 - 81.km                         | 503 26   | Osice LS                   |
| 222 | •     | ORLEN Osice II                   | odpočívka Osice D 11 - PS,<br>80 km | 503 27   | Osice PS                   |
| 223 | •     | ORLEN Třebechovice pod<br>Orebem | Týnišťská 1397                      | 503 46   | Třebechovice pod<br>Orebem |
| 224 | •     | ORLEN Chlumec nad Cidlinou       | Pražská 802/IV                      | 503 51   | Chlumec nad Cidlinou       |
| 225 | •     | ORLEN Nový Bydžov                | Dukelská tř. 979                    | 504 01   | Nový Bydžov                |