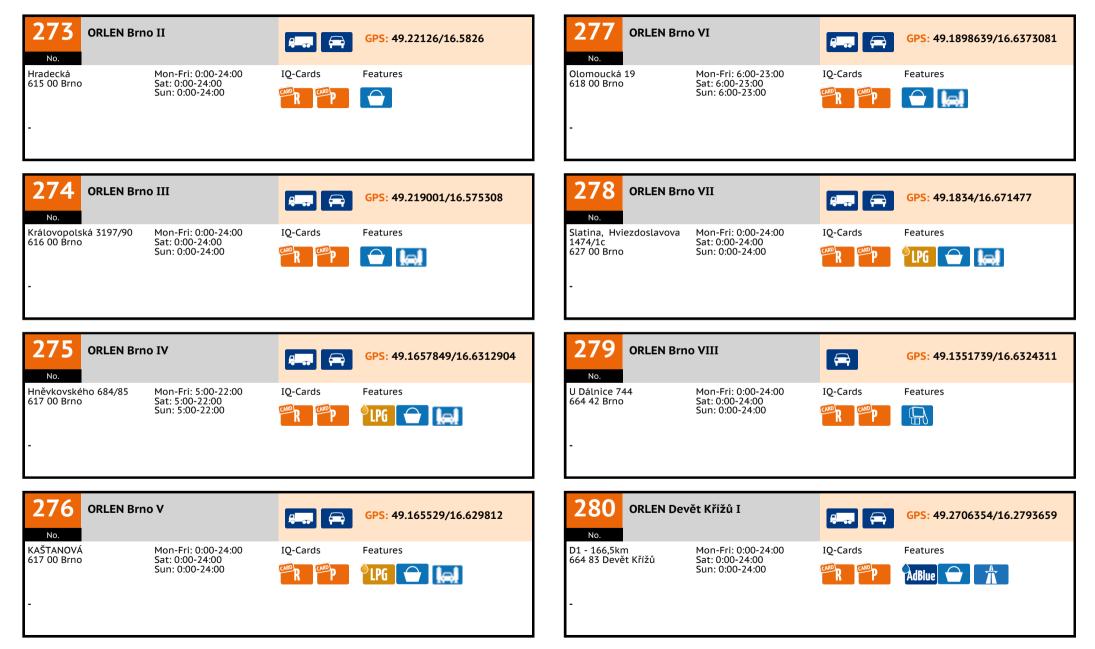

### **IQ CARD STATIONS**

| No. | Truck | Name                              | Street                             | Postcode | Town                        |
|-----|-------|-----------------------------------|------------------------------------|----------|-----------------------------|
| 276 | •     | ORLEN Brno V                      | KAŠTANOVÁ                          | 617 00   | Brno                        |
| 277 | ٠     | ORLEN Brno VI                     | Olomoucká 19                       | 618 00   | Brno                        |
| 278 | •     | ORLEN Brno VII                    | Slatina, Hviezdoslavova<br>1474/1c | 627 00   | Brno                        |
| 279 |       | ORLEN Brno VIII                   | U Dálnice 744                      | 664 42   | Brno                        |
| 280 | •     | ORLEN Devět Křížů I               | D1 - 166,5km                       | 664 83   | Devět Křížů                 |
| 281 | ٠     | ORLEN Devět Křížů II              | D1 - 166,5km                       | 664 83   | Devět Křížů                 |
| 282 | •     | ORLEN Rosice                      | Brněnská 1502                      | 665 01   | Rosice                      |
| 283 | •     | ORLEN Znojmo                      | Vídeňská tř. 52                    | 669 02   | Znojmo                      |
| 284 | •     | ORLEN Hrušovany nad<br>Jevišovkou | Nádražní 159                       | 671 67   | Hrušovany nad<br>Jevišovkou |
| 285 | ٠     | ORLEN Mramotice                   | Sokolovská 2868/2                  | 671 81   | Mramotice                   |
| 286 | •     | ORLEN Náměšť nad Oslavou          | Třebíčská                          | 675 71   | Náměšť nad Oslavou          |
| 287 | •     | ORLEN Blansko                     | Svitavská 2482/14a                 | 678 01   | Blansko                     |
| 288 | •     | ORLEN Boskovice                   | Chrudichromská 2445/1              | 680 01   | Boskovice                   |
| 289 | •     | ORLEN Vyškov                      | Brněnská 118/91                    | 682 01   | Vyškov                      |
| 290 | •     | ORLEN Rousínov                    | Slavkovská 941 (sjezd z D1)        | 683 01   | Rousínov                    |
| 291 | •     | ORLEN Hodějice                    | č.p. 347                           | 684 01   | Hodějice                    |
| 292 | •     | ORLEN Uherské Hradiště            | Tř.Maršála Malinovského            | 686 00   | Uherské Hradiště            |
| 293 | •     | ORLEN Staré Město                 | Nádražní 1944                      | 686 03   | Staré Město                 |
| 294 | •     | ORLEN Drslavice                   | č.p. 41                            | 687 33   | Drslavice                   |
| 295 | •     | ORLEN Břeclav                     | Lidická 3121                       | 690 03   | Břeclav                     |
| 296 | ٠     | ORLEN Pohořelice                  | Brněnská 1614                      | 691 23   | Pohořelice                  |
| 297 | •     | ORLEN Břeclav                     | Hraniční                           | 691 41   | Břeclav                     |
| 298 | •     | ORLEN Valtice                     | Břeclavská 261                     | 691 42   | Valtice                     |
| 299 | ٠     | ORLEN Mikulov I                   | Brněnská 1532/76                   | 692 01   | Mikulov                     |
| 300 | •     | ORLEN Mikulov II                  | E461                               | 692 01   | Mikulov                     |
|     |       |                                   |                                    |          |                             |