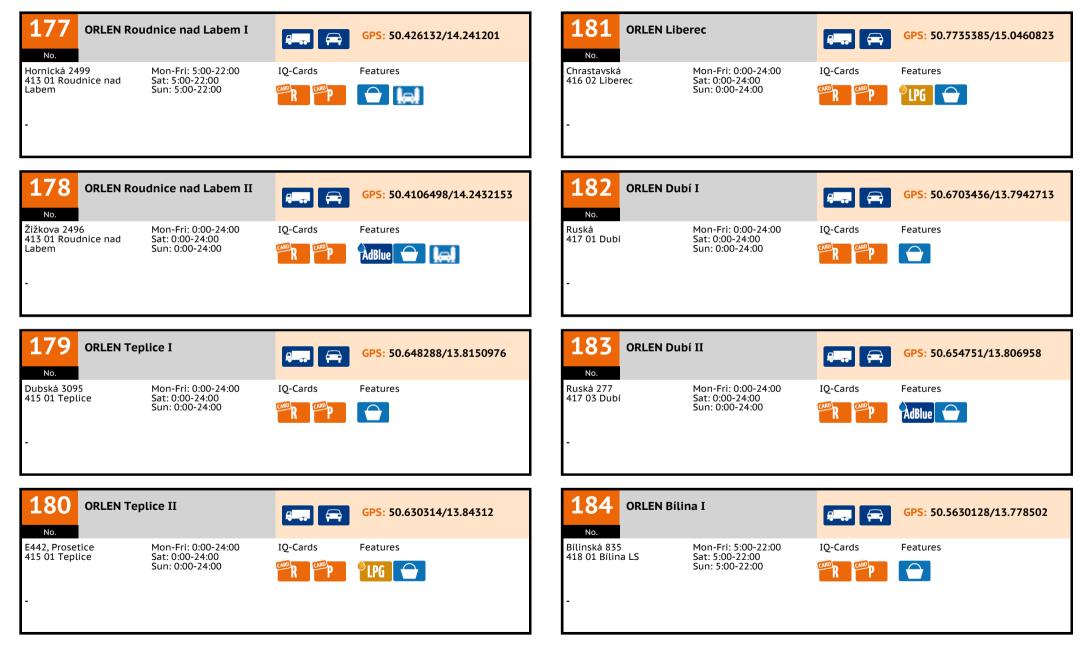

### **IQ CARD STATIONS**

I

| No. | Truck | Name                             | Street                     | Postcode | Town                    |
|-----|-------|----------------------------------|----------------------------|----------|-------------------------|
| 176 | •     | ORLEN Litoměřice II              | Želetická 2097/25          | 412 01   | Litoměřice              |
| 177 | •     | ORLEN Roudnice nad Labem I       | Hornická 2499              | 413 01   | Roudnice nad Labem      |
| 178 | •     | ORLEN Roudnice nad Labem<br>II   | Žižkova 2496               | 413 01   | Roudnice nad Labem      |
| 179 | ٠     | ORLEN Teplice I                  | Dubská 3095                | 415 01   | Teplice                 |
| 180 | ٠     | ORLEN Teplice II                 | E442, Prosetice            | 415 01   | Teplice                 |
| 181 | ٠     | ORLEN Liberec                    | Chrastavská                | 416 02   | Liberec                 |
| 182 | •     | ORLEN Dubí I                     | Ruská                      | 417 01   | Dubí                    |
| 183 | ٠     | ORLEN Dubí II                    | Ruská 277                  | 417 03   | Dubí                    |
| 184 | •     | ORLEN Bílina I                   | Bílinská 835               | 418 01   | Bílina LS               |
| 185 | ٠     | ORLEN Bílina II                  | Chudeřice 836              | 418 01   | Bílina PS               |
| 186 | •     | ORLEN Chomutov I                 | Pražská 5369               | 430 01   | Chomutov                |
| 187 | ٠     | One1 Křimov                      | Křimov 35                  | 430 01   | Křimov                  |
| 188 | •     | ORLEN Chomutov II                | V Alejích 5381             | 430 03   | Chomutov                |
| 189 | ٠     | ORLEN Chomutov III               | Černovická 2746/2          | 431 02   | Chomutov                |
| 190 | •     | ORLEN Klášterec nad Ohří I       | Karlovarská 624            | 431 51   | Klášterec nad Ohří      |
| 191 | ٠     | ORLEN Klášterec nad Ohří II      | Osvobození 691             | 431 51   | Klášterec nad Ohří      |
| 192 | •     | ORLEN Hora svatého<br>Šebestiána | Hraniční Přechod 86        | 431 82   | Hora svatého Šebestiána |
| 193 | ٠     | ORLEN Kadaň                      | Na Průtahu                 | 432 01   | Kadaň                   |
| 194 | •     | ORLEN Most I                     | Chánov LS, Teplická 1415   | 434 01   | Most                    |
| 195 | ٠     | ORLEN Most II                    | Chánov PS, Teplická 1771/2 | 434 01   | Most                    |
| 196 | •     | ORLEN Most III                   | Velebudice 38              | 434 01   | Most                    |
| 197 | •     | ORLEN Most IV                    | Nová Hraniční 1930         | 435 02   | Most                    |
| 198 | •     | ORLEN Litvínov I                 | S.K.Neumanna 2159          | 436 01   | Litvínov                |
| 199 | •     | ORLEN Litvínov II                | Silnice č. 27, Záluží      | 436 01   | Litvínov                |
| 200 | •     | ORLEN Žatec I                    | Husova 2921                | 438 01   | Žatec                   |
|     |       |                                  |                            |          |                         |