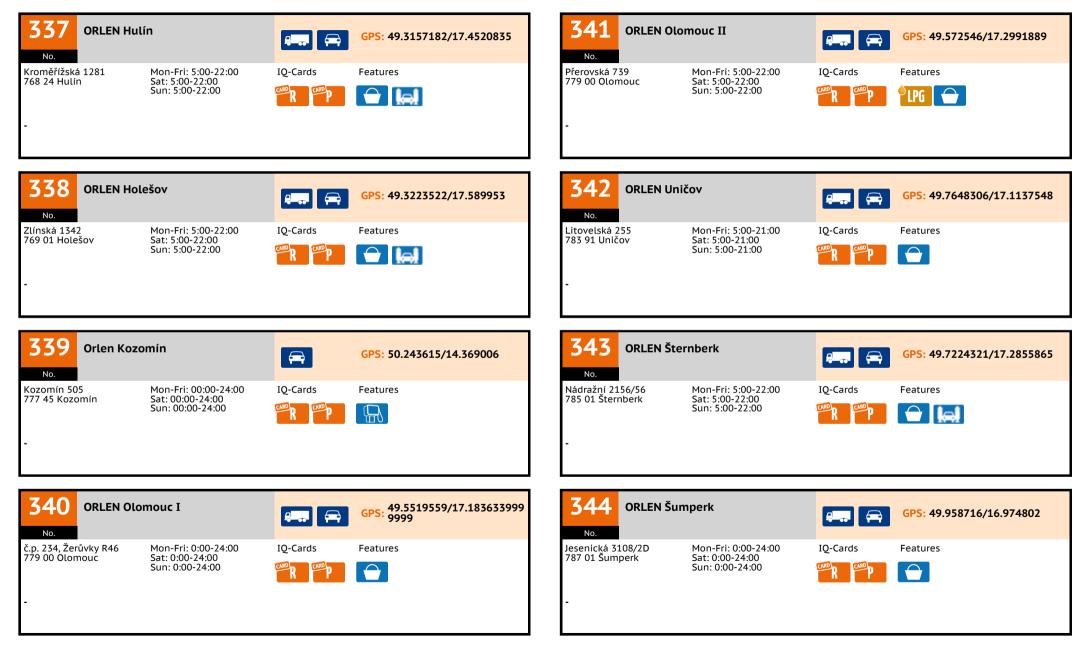

### **IQ CARD STATIONS**

Czech Republic 🛌

| No. | Truck | Name                          | Street                 | Postcode | Town                 |
|-----|-------|-------------------------------|------------------------|----------|----------------------|
| 326 | •     | ORLEN Opava I                 | Hradecká 2437/53       | 746 01   | Opava                |
| 327 | •     | ORLEN Opava II                | Krnovská               | 746 01   | Opava                |
| 328 | •     | ORLEN Opava III               | Těšínská 2759/30       | 746 01   | Opava                |
| 329 | ٠     | ORLEN Vsetín                  | Generála Klapálka 184  | 755 01   | Vsetín               |
| 330 | •     | ORLEN Rožnov pod<br>Radhoštěm | Radhošťská 2270        | 756 61   | Rožnov pod Radhoštěm |
| 331 | •     | ORLEN Valašské Meziříčí I     | E442, Bynina č.p. 197  | 757 01   | Valašské Meziříčí    |
| 332 | •     | ORLEN Valašské Meziříčí II    | Zašovská 889           | 757 01   | Valašské Meziříčí    |
| 333 | •     | ORLEN Zlín                    | Příluky, Vizovická 375 | 760 01   | Zlín                 |
| 334 | •     | ORLEN Napajedla               | Nádražní 1532          | 763 61   | Napajedla            |
| 335 | •     | ORLEN Otrokovice              | Tř. Tomáše Bati 1601   | 765 02   | Otrokovice           |
| 336 | •     | ORLEN Valašské Klobouky       | Cyrilometodějská 947   | 766 01   | Valašské Klobouky    |
| 337 | ٠     | ORLEN Hulín                   | Kroměřížská 1281       | 768 24   | Hulín                |
| 338 | •     | ORLEN Holešov                 | Zlínská 1342           | 769 01   | Holešov              |
| 339 |       | Orlen Kozomín                 | Kozomín 505            | 777 45   | Kozomín              |
| 340 | •     | ORLEN Olomouc I               | č.p. 234, Žerůvky R46  | 779 00   | Olomouc              |
| 341 | ٠     | ORLEN Olomouc II              | Přerovská 739          | 779 00   | Olomouc              |
| 342 | ٠     | ORLEN Uničov                  | Litovelská 255         | 783 91   | Uničov               |
| 343 | ٠     | ORLEN Šternberk               | Nádražní 2156/56       | 785 01   | Šternberk            |
| 344 | •     | ORLEN Šumperk                 | Jesenická 3108/2D      | 787 01   | Šumperk              |
| 345 | ٠     | ORLEN Kdyně                   | Na Kobyle 648          | 787 01   | Kdyně                |
| 346 | •     | ORLEN Šumperk                 | ZÁBŘEŽSKÁ              | 787 01   | Šumperk              |
| 347 | ٠     | ORLEN Velké Losiny            | Rudé armády 623        | 788 15   | Velké Losiny         |
| 348 | •     | ORLEN Mohelnice I             | Dolní Krčmy LS, R35    | 789 85   | Mohelnice            |
| 349 | ٠     | ORLEN Mohelnice II            | Dolní Krčmy PS, R35    | 789 85   | Mohelnice            |
| 350 | ٠     | ORLEN Jeseník                 | Za Podjezdem 526       | 790 01   | Jeseník              |
|     |       |                               |                        |          |                      |

| Czech Republic |  |
|----------------|--|
|----------------|--|

| No. | Truck | Name                       | Street                  | Postcode | Town                 |
|-----|-------|----------------------------|-------------------------|----------|----------------------|
| 351 | •     | ORLEN Česká Ves u Jeseníku | Jesenická 604           | 790 81   | Česká Ves u Jeseníku |
| 352 | •     | ORLEN Bruntál              | Opavská 1477            | 792 01   | Bruntál              |
| 353 | •     | ORLEN Krnov I              | Albrechtická 2419/121 A | 794 01   | Krnov                |
| 354 | •     | ORLEN Krnov II             | Čsl. armády 2243/5      | 794 01   | Krnov                |
| 355 | •     | ORLEN Prostějov            | Vrahovická 4482         | 796 01   | Prostějov            |
|     |       |                            |                         |          |                      |