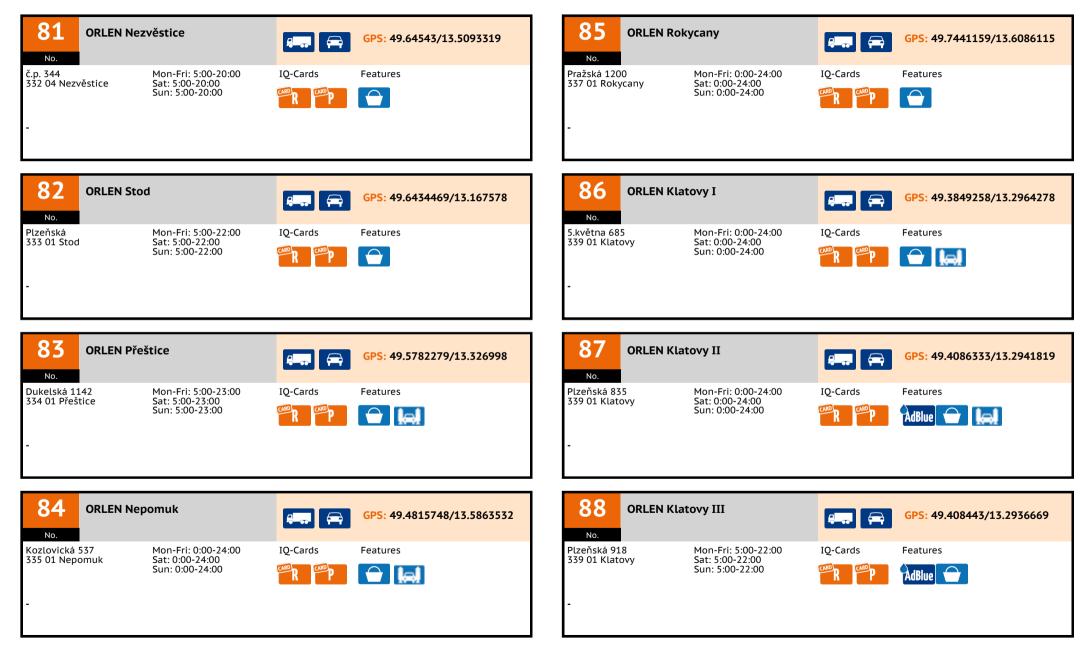

**IQ CARD STATIONS** 

N

Czech Republic 🛌

| No. | Truck | Name                       | Street                | Postcode | Town                 |
|-----|-------|----------------------------|-----------------------|----------|----------------------|
| 76  | ٠     | ORLEN Plzeň VI             | Chebská 522           | 322 00   | Plzeň                |
| 77  | •     | ORLEN Plzeň VII            | Nepomucká 791         | 326 00   | Plzeň                |
| 78  | •     | ORLEN Třemošná             | Plzeňská 1177         | 330 11   | Třemošná             |
| 79  | •     | ORLEN Kralovice            | Žatecká 863           | 331 41   | Kralovice            |
| 80  | •     | ORLEN Kaznějov             | Plaská 442            | 331 51   | Kaznějov             |
| 81  | ٠     | ORLEN Nezvěstice           | č.p. 344              | 332 04   | Nezvěstice           |
| 82  | •     | ORLEN Stod                 | Plzeňská              | 333 01   | Stod                 |
| 83  | ٠     | ORLEN Přeštice             | Dukelská 1142         | 334 01   | Přeštice             |
| 84  | •     | ORLEN Nepomuk              | Kozlovická 537        | 335 01   | Nepomuk              |
| 85  | ٠     | ORLEN Rokycany             | Pražská 1200          | 337 01   | Rokycany             |
| 86  | •     | ORLEN Klatovy I            | 5.května 685          | 339 01   | Klatovy              |
| 87  | ٠     | ORLEN Klatovy II           | Plzeňská 835          | 339 01   | Klatovy              |
| 88  | •     | ORLEN Klatovy III          | Plzeňská 918          | 339 01   | Klatovy              |
| 89  | •     | ORLEN Železná Ruda         | Javorská 388          | 340 04   | Železná Ruda         |
| 90  |       | One1 Železná Ruda          | Pamferova Huť 107     | 340 04   | Železná Ruda         |
| 91  | ٠     | ORLEN Svatá Kateřina       | č.ev. 4, p. Nýrsko    | 340 22   | Svatá Kateřina       |
| 92  | •     | ORLEN Horažďovice          | Komenského 1134       | 341 01   | Horažďovice          |
| 93  | ٠     | ORLEN Domažlice            | Kozinova 158          | 344 01   | Domažlice            |
| 94  |       | One1 Domažlice             | Lisková 2             | 344 01   | Domažlice            |
| 95  | ٠     | ORLEN Kdyně                | Na Kobyle 656         | 345 06   | Kdyně                |
| 96  | •     | ORLEN Klenčí pod Čerchovem | Silnice 189, č.p. 341 | 345 34   | Klenčí pod Čerchovem |
| 97  | •     | ORLEN Tachov I             | Plzeňská 2064         | 347 01   | Tachov               |
| 98  | •     | ORLEN Tachov II            | Sokolská 1986         | 347 01   | Tachov               |
| 99  | •     | ORLEN Bor u Tachova        | Plzeňská 696          | 348 02   | Bor u Tachova        |
| 100 | •     | ORLEN Přimda               | Borská 128            | 348 06   | Přimda               |
|     |       |                            |                       |          |                      |