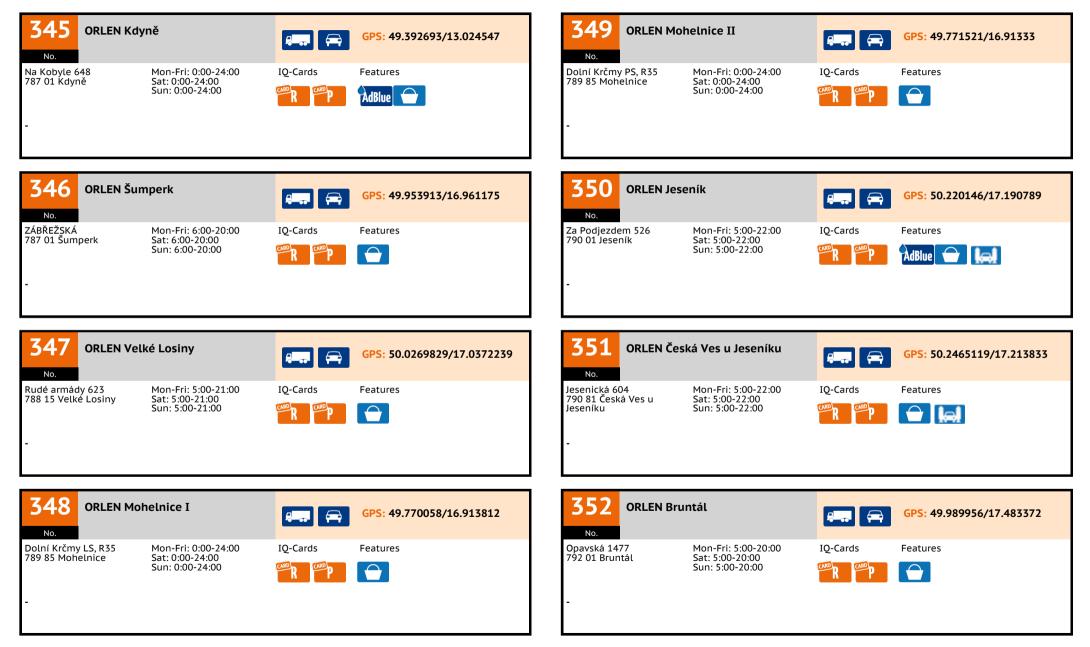

### **IQ CARD STATIONS**

Czech Republic 🛌

| No. | Truck | Name                          | Street                 | Postcode | Town                 |
|-----|-------|-------------------------------|------------------------|----------|----------------------|
| 326 | •     | ORLEN Opava I                 | Hradecká 2437/53       | 746 01   | Opava                |
| 327 | •     | ORLEN Opava II                | Krnovská               | 746 01   | Opava                |
| 328 | •     | ORLEN Opava III               | Těšínská 2759/30       | 746 01   | Opava                |
| 329 | ٠     | ORLEN Vsetín                  | Generála Klapálka 184  | 755 01   | Vsetín               |
| 330 | •     | ORLEN Rožnov pod<br>Radhoštěm | Radhošťská 2270        | 756 61   | Rožnov pod Radhoštěm |
| 331 | •     | ORLEN Valašské Meziříčí I     | E442, Bynina č.p. 197  | 757 01   | Valašské Meziříčí    |
| 332 | •     | ORLEN Valašské Meziříčí II    | Zašovská 889           | 757 01   | Valašské Meziříčí    |
| 333 | •     | ORLEN Zlín                    | Příluky, Vizovická 375 | 760 01   | Zlín                 |
| 334 | •     | ORLEN Napajedla               | Nádražní 1532          | 763 61   | Napajedla            |
| 335 | •     | ORLEN Otrokovice              | Tř. Tomáše Bati 1601   | 765 02   | Otrokovice           |
| 336 | •     | ORLEN Valašské Klobouky       | Cyrilometodějská 947   | 766 01   | Valašské Klobouky    |
| 337 | ٠     | ORLEN Hulín                   | Kroměřížská 1281       | 768 24   | Hulín                |
| 338 | •     | ORLEN Holešov                 | Zlínská 1342           | 769 01   | Holešov              |
| 339 |       | Orlen Kozomín                 | Kozomín 505            | 777 45   | Kozomín              |
| 340 | •     | ORLEN Olomouc I               | č.p. 234, Žerůvky R46  | 779 00   | Olomouc              |
| 341 | ٠     | ORLEN Olomouc II              | Přerovská 739          | 779 00   | Olomouc              |
| 342 | ٠     | ORLEN Uničov                  | Litovelská 255         | 783 91   | Uničov               |
| 343 | ٠     | ORLEN Šternberk               | Nádražní 2156/56       | 785 01   | Šternberk            |
| 344 | •     | ORLEN Šumperk                 | Jesenická 3108/2D      | 787 01   | Šumperk              |
| 345 | ٠     | ORLEN Kdyně                   | Na Kobyle 648          | 787 01   | Kdyně                |
| 346 | •     | ORLEN Šumperk                 | ZÁBŘEŽSKÁ              | 787 01   | Šumperk              |
| 347 | ٠     | ORLEN Velké Losiny            | Rudé armády 623        | 788 15   | Velké Losiny         |
| 348 | •     | ORLEN Mohelnice I             | Dolní Krčmy LS, R35    | 789 85   | Mohelnice            |
| 349 | ٠     | ORLEN Mohelnice II            | Dolní Krčmy PS, R35    | 789 85   | Mohelnice            |
| 350 | ٠     | ORLEN Jeseník                 | Za Podjezdem 526       | 790 01   | Jeseník              |
|     |       |                               |                        |          |                      |

| Czech Republic |  |
|----------------|--|
|----------------|--|

| No. | Truck | Name                       | Street                  | Postcode | Town                 |
|-----|-------|----------------------------|-------------------------|----------|----------------------|
| 351 | •     | ORLEN Česká Ves u Jeseníku | Jesenická 604           | 790 81   | Česká Ves u Jeseníku |
| 352 | •     | ORLEN Bruntál              | Opavská 1477            | 792 01   | Bruntál              |
| 353 | •     | ORLEN Krnov I              | Albrechtická 2419/121 A | 794 01   | Krnov                |
| 354 | •     | ORLEN Krnov II             | Čsl. armády 2243/5      | 794 01   | Krnov                |
| 355 | •     | ORLEN Prostějov            | Vrahovická 4482         | 796 01   | Prostějov            |
|     |       |                            |                         |          |                      |