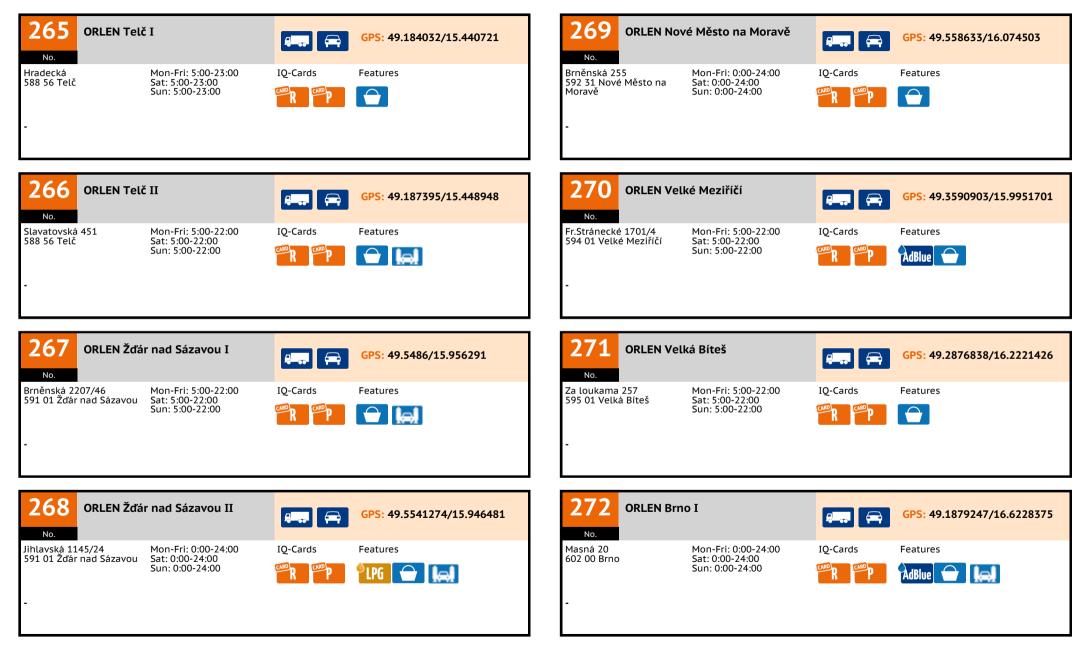

## The **fuel card** for

clever companies

| No. | Truck | Name                       | Street                | Postcode | Town                 |
|-----|-------|----------------------------|-----------------------|----------|----------------------|
| 251 | •     | ORLEN Jaroměř              | Hradecká LS, č.p. 761 | 551 01   | Jaroměř              |
| 252 | •     | ORLEN Králíky              | Moravská 998          | 561 69   | Králíky              |
| 253 | •     | ORLEN Ústí nad Orlicí I    | Královéhradecká 1395  | 562 01   | Ústí nad Orlicí      |
| 254 | •     | ORLEN Ústí nad Orlicí II   | Moravská 1401         | 562 01   | Ústí nad Orlicí      |
| 255 | •     | ORLEN Žamberk              | Čs. armády 1506       | 564 01   | Žamberk              |
| 256 | 6     | ORLEN Vysoké Mýto          | Husova 893            | 566 01   | Vysoké Mýto          |
| 257 | •     | ORLEN Svitavy              | U Tří mostů           | 568 02   | Svitavy              |
| 258 | •     | ORLEN Hradec nad Svitavou  | E461, č.p. 498        | 569 01   | Hradec nad Svitavou  |
| 259 | •     | ORLEN Gajer                | E442                  | 570 01   | Gajer                |
| 260 | •     | ORLEN Polička              | Starohradská 409      | 572 01   | Polička              |
| 261 | •     | ORLEN Havlíčkův Brod       | Pražská 3565          | 580 02   | Havlíčkův Brod       |
| 262 | •     | ORLEN Ždírec nad Doubravou | Průmyslová 508        | 582 63   | Ždírec nad Doubravou |
| 263 | •     | ORLEN Jihlava              | Pelhřimovská 35       | 586 01   | Jihlava              |
| 264 | •     | ORLEN Vílanec              | Cerekvička 43         | 588 33   | Vílanec              |
| 265 | •     | ORLEN Telč I               | Hradecká              | 588 56   | Telč                 |
| 266 | •     | ORLEN Telč II              | Slavatovská 451       | 588 56   | Telč                 |
| 267 | •     | ORLEN Žďár nad Sázavou I   | Brněnská 2207/46      | 591 01   | Žďár nad Sázavou     |
| 268 | •     | ORLEN Žďár nad Sázavou II  | Jihlavská 1145/24     | 591 01   | Žďár nad Sázavou     |
| 269 | •     | ORLEN Nové Město na Moravě | Brněnská 255          | 592 31   | Nové Město na Moravě |
| 270 | •     | ORLEN Velké Meziříčí       | Fr.Stránecké 1701/4   | 594 01   | Velké Meziříčí       |
| 271 | •     | ORLEN Velká Bíteš          | Za loukama 257        | 595 01   | Velká Bíteš          |
| 272 | •     | ORLEN Brno I               | Masná 20              | 602 00   | Brno                 |
| 273 | •     | ORLEN Brno II              | Hradecká              | 615 00   | Brno                 |
| 274 | •     | ORLEN Brno III             | Královopolská 3197/90 | 616 00   | Brno                 |
| 275 | •     | ORLEN Brno IV              | Hněvkovského 684/85   | 617 00   | Brno                 |
|     |       |                            |                       |          |                      |

### **IQ CARD STATIONS**

| No. | Truck | Name                              | Street                             | Postcode | Town                        |
|-----|-------|-----------------------------------|------------------------------------|----------|-----------------------------|
| 276 | •     | ORLEN Brno V                      | KAŠTANOVÁ                          | 617 00   | Brno                        |
| 277 | ٠     | ORLEN Brno VI                     | Olomoucká 19                       | 618 00   | Brno                        |
| 278 | •     | ORLEN Brno VII                    | Slatina, Hviezdoslavova<br>1474/1c | 627 00   | Brno                        |
| 279 |       | ORLEN Brno VIII                   | U Dálnice 744                      | 664 42   | Brno                        |
| 280 | •     | ORLEN Devět Křížů I               | D1 - 166,5km                       | 664 83   | Devět Křížů                 |
| 281 | ٠     | ORLEN Devět Křížů II              | D1 - 166,5km                       | 664 83   | Devět Křížů                 |
| 282 | •     | ORLEN Rosice                      | Brněnská 1502                      | 665 01   | Rosice                      |
| 283 | •     | ORLEN Znojmo                      | Vídeňská tř. 52                    | 669 02   | Znojmo                      |
| 284 | •     | ORLEN Hrušovany nad<br>Jevišovkou | Nádražní 159                       | 671 67   | Hrušovany nad<br>Jevišovkou |
| 285 | ٠     | ORLEN Mramotice                   | Sokolovská 2868/2                  | 671 81   | Mramotice                   |
| 286 | •     | ORLEN Náměšť nad Oslavou          | Třebíčská                          | 675 71   | Náměšť nad Oslavou          |
| 287 | •     | ORLEN Blansko                     | Svitavská 2482/14a                 | 678 01   | Blansko                     |
| 288 | •     | ORLEN Boskovice                   | Chrudichromská 2445/1              | 680 01   | Boskovice                   |
| 289 | •     | ORLEN Vyškov                      | Brněnská 118/91                    | 682 01   | Vyškov                      |
| 290 | •     | ORLEN Rousínov                    | Slavkovská 941 (sjezd z D1)        | 683 01   | Rousínov                    |
| 291 | •     | ORLEN Hodějice                    | č.p. 347                           | 684 01   | Hodějice                    |
| 292 | •     | ORLEN Uherské Hradiště            | Tř.Maršála Malinovského            | 686 00   | Uherské Hradiště            |
| 293 | •     | ORLEN Staré Město                 | Nádražní 1944                      | 686 03   | Staré Město                 |
| 294 | •     | ORLEN Drslavice                   | č.p. 41                            | 687 33   | Drslavice                   |
| 295 | •     | ORLEN Břeclav                     | Lidická 3121                       | 690 03   | Břeclav                     |
| 296 | ٠     | ORLEN Pohořelice                  | Brněnská 1614                      | 691 23   | Pohořelice                  |
| 297 | •     | ORLEN Břeclav                     | Hraniční                           | 691 41   | Břeclav                     |
| 298 | •     | ORLEN Valtice                     | Břeclavská 261                     | 691 42   | Valtice                     |
| 299 | ٠     | ORLEN Mikulov I                   | Brněnská 1532/76                   | 692 01   | Mikulov                     |
| 300 | •     | ORLEN Mikulov II                  | E461                               | 692 01   | Mikulov                     |
|     |       |                                   |                                    |          |                             |