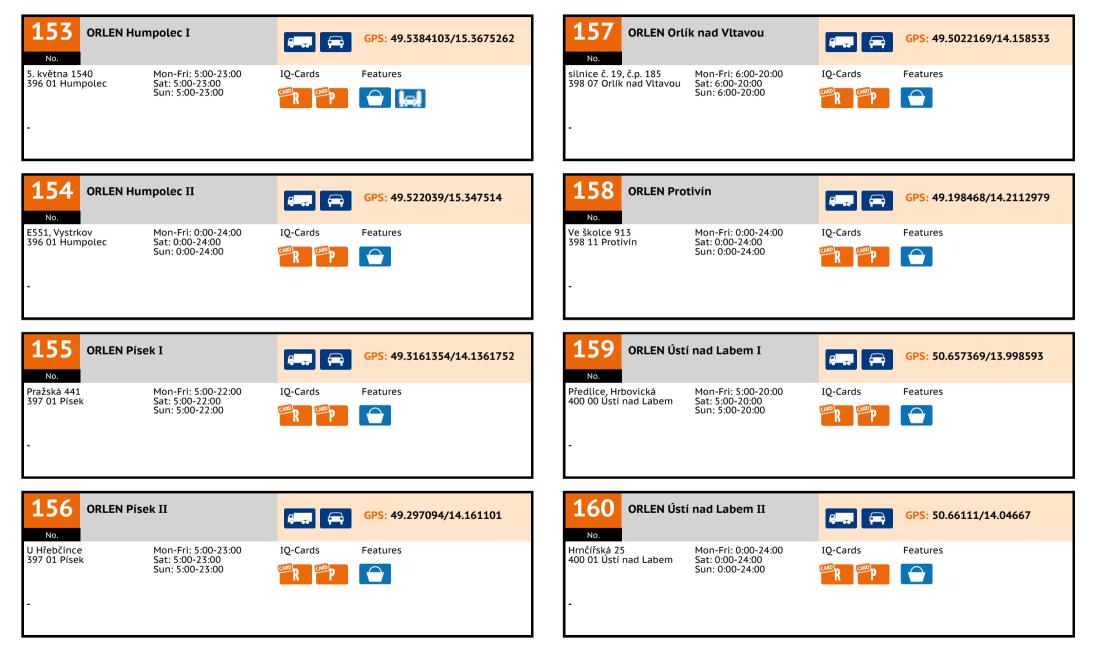

| No. Truck Nan    | ne                    | Street                                   | Postcode | Town              |
|------------------|-----------------------|------------------------------------------|----------|-------------------|
| <b>151 ●</b> ORL | EN Soběslav           | Wilsonova 736/III                        | 392 01   | Soběslav          |
| <b>152 ●</b> ORL | EN Pelhřimov          | Nádražní 1930                            | 393 01   | Pelhřimov         |
| 153 • ORL        | EN Humpolec I         | 5. května 1540                           | 396 01   | Humpolec          |
| <b>154 ●</b> ORL | EN Humpolec II        | E551, Vystrkov                           | 396 01   | Humpolec          |
| 155 • ORL        | EN Písek I            | Pražská 441                              | 397 01   | Písek             |
| <b>156 ●</b> ORL | EN Písek II           | U Hřebčince                              | 397 01   | Písek             |
| 157 • ORL        | EN Orlík nad Vltavou  | silnice č. 19, č.p. 185                  | 398 07   | Orlík nad Vltavou |
| 158 • ORL        | EN Protivín           | Ve školce 913                            | 398 11   | Protivín          |
| <b>159 •</b> ORL | EN Ústí nad Labem I   | Předlice, Hrbovická                      | 400 00   | Ústí nad Labem    |
| <b>160 ●</b> ORL | EN Ústí nad Labem II  | Hrnčířská 25                             | 400 01   | Ústí nad Labem    |
| 161 • ORL        | EN Ústí nad Labem III | Neštěmická 813/65                        | 400 07   | Ústí nad Labem    |
| <b>162 ●</b> ORL | EN Ústí nad Labem IV  | Přístavní 808/6                          | 400 07   | Ústí nad Labem    |
| <b>163</b> One   | 1 Petrovice           | Petrovice 575                            | 403 37   | Petrovice         |
| <b>164 ●</b> ORL | EN Děčín I            | Kamenická 1009/215                       | 405 02   | Děčín             |
| 165 • ORL        | EN Děčín II           | Litoměřická 19                           | 405 02   | Děčín             |
| <b>166 ●</b> ORL | EN Česká Kamenice I   | Děčínská                                 | 407 21   | Česká Kamenice    |
| 167 • ORL        | EN Česká Kamenice II  | Dukelských hrdinů                        | 407 21   | Česká Kamenice    |
| <b>168 ●</b> ORL | EN Folmava            | Horní Folmava                            | 407 21   | Folmava           |
| 169 • ORL        | EN Krásná Lípa        | Pražská 1134/54                          | 407 46   | Krásná Lípa       |
| <b>170 ●</b> ORL | EN Šluknov            | RUMBURSKÁ 1091                           | 407 77   | Šluknov           |
| 171 • ORL        | EN Rumburk            | Východní 636/2                           | 408 01   | Rumburk           |
| <b>172 ●</b> ORL | EN Siřejovice         | D8 - 44km, č.p. 131                      | 410 02   | Siřejovice        |
| 173 • ORL        |                       | silnice č. 30, Žabák č.p.<br>1233        | 410 02   | Lovosice          |
| <b>174 ●</b> ORL | EN Úštěk              | Konojedská 278,<br>Českolipské Předměstí | 411 45   | Úštěk             |
| 175 • ORL        | EN Litoměřice I       | Želetická                                | 412 01   | Litoměřice        |