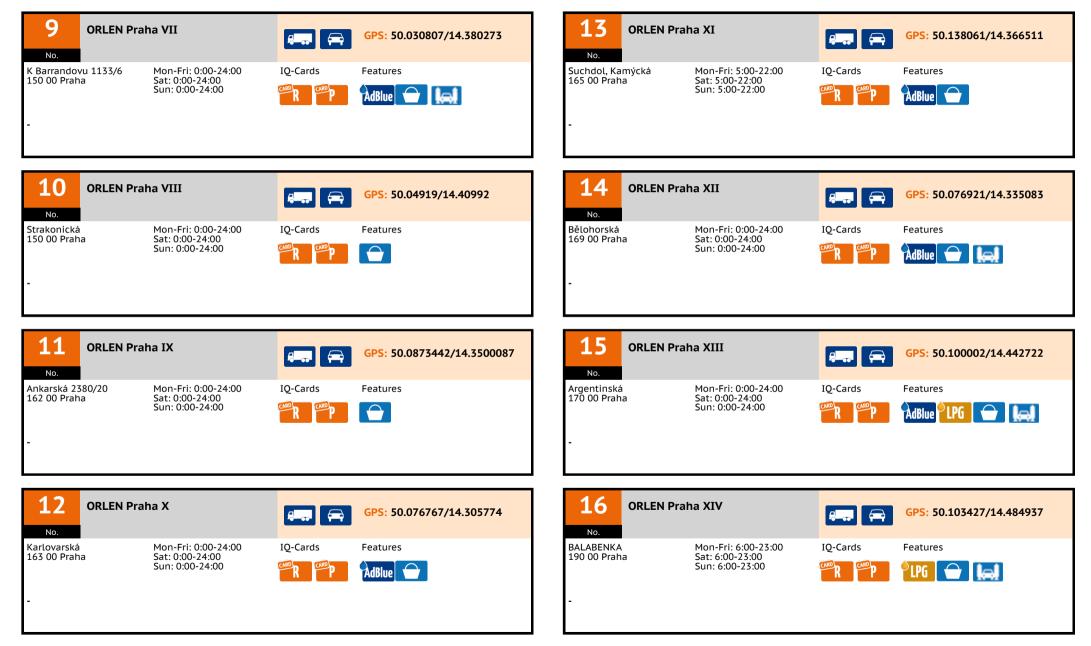

r

| ΙΟ | CARD | <b>STATIONS</b> |  |
|----|------|-----------------|--|
|    |      |                 |  |

| No. | Truck | Name                      | Street                                           | Postcode | Town                |
|-----|-------|---------------------------|--------------------------------------------------|----------|---------------------|
| 26  | ٠     | ORLEN Říčany              | Černokostelecká 1903/1                           | 251 21   | Říčany              |
| 27  | ٠     | ORLEN Líšnice             | R4 -13.km, č.p. 201                              | 252 03   | Líšnice             |
| 28  | •     | ORLEN Mníšek pod Brdy     | Silnice č. 116, č.p. 947                         | 252 10   | Mníšek pod Brdy     |
| 29  | •     | ORLEN Rudná               | D5 - 5.km, LS, č.p. 1434                         | 252 19   | Rudná               |
| 30  | •     | ORLEN Drahelčice          | D5 - 6.km, PS, č.p. 1431                         | 252 19   | Drahelčice          |
| 31  |       | Orlen Jinočany            | Retail park Jinočany, Mezi<br>Stromy             | 252 25   | Jinočany            |
| 32  | •     | ORLEN Jesenice            | Budějovická 1007                                 | 252 42   | Jesenice            |
| 33  |       | Orlen Šestajovice         | Retail Park Šestajovice                          | 252 92   | Šestajovice         |
| 34  | •     | ORLEN Benešov             | Červené Vršky č.p. 992                           | 256 01   | Benešov             |
| 35  | •     | ORLEN Bystřice u Benešova | Benešovská 547                                   | 257 51   | Bystřice u Benešova |
| 36  | •     | ORLEN Střechov I          | D1 - 52.km LS                                    | 257 63   | Střechov            |
| 37  | •     | ORLEN Střechov II         | D1 - 52.km PS                                    | 257 63   | Střechov            |
| 38  | •     | ORLEN Mezno               | D3 - 63,4 km, odpočívka<br>Mezno PS, č.p. 51     | 257 86   | Mezno               |
| 39  | •     | ORLEN Mitrovice           | D3 - 63,4 km, odpočívka<br>Mitrovice LS, č.p. 50 | 257 86   | Mitrovice           |
| 40  | •     | ORLEN Příbram             | Brodská 653                                      | 261 01   | Příbram             |
| 41  | •     | ORLEN Dlouhá Lhota        | R4 - 40.km                                       | 261 01   | Dlouhá Lhota        |
| 42  | •     | ORLEN Příbram             | Žižkova 705                                      | 261 01   | Příbram             |
| 43  | •     | ORLEN Dobříš              | Příbramská 1930                                  | 263 01   | Dobříš              |
| 44  | •     | ORLEN Sedlčany            | U Laktosu 1252                                   | 264 01   | Sedlčany            |
| 45  | •     | ORLEN Beroun              | Plzeňská 1263/9                                  | 266 01   | Beroun              |
| 46  | •     | ORLEN Rakovník            | Plzeňská 2012                                    | 269 01   | Rakovník            |
| 47  | •     | ORLEN Kolešov             | E48 Hl. Tah Směr Praha                           | 270 36   | Kolešov             |
| 48  | •     | ORLEN Nové Strašecí       | Karlovarská                                      | 271 01   | Nové Strašecí       |
| 49  | •     | ORLEN Velvary             | VELVARY                                          | 273 24   | Velvary             |
| 50  | •     | ORLEN Velká Dobrá I       | R6 - 16,5km                                      | 273 61   | Velká Dobrá         |
|     |       |                           |                                                  |          |                     |