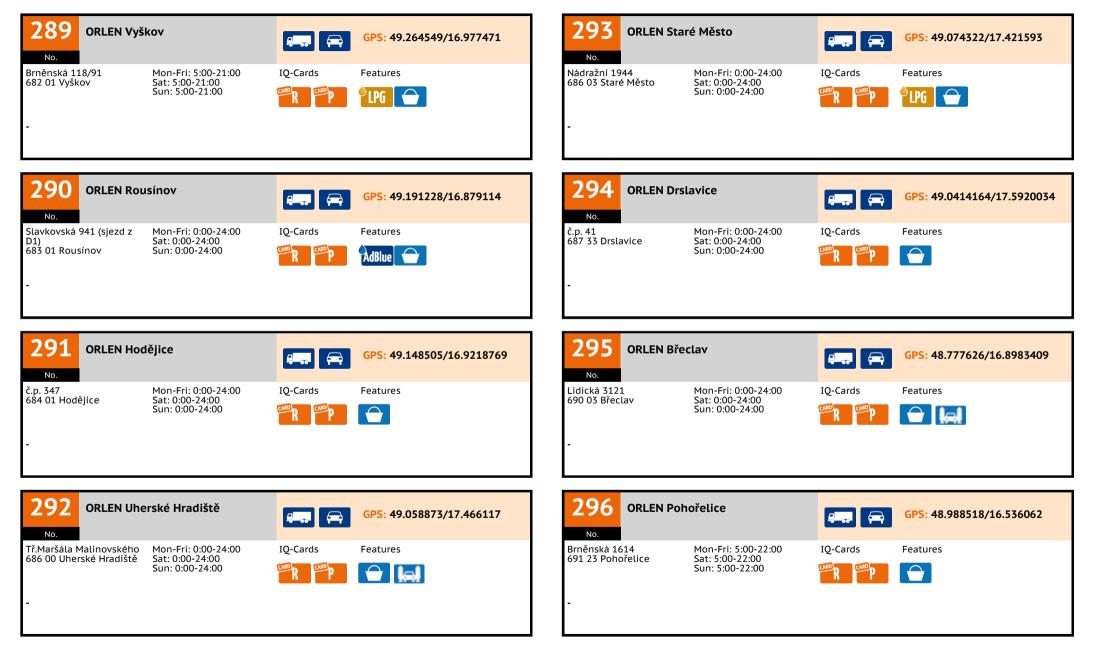

### **IQ CARD STATIONS**

| No. | Truck | Name                              | Street                             | Postcode | Town                        |
|-----|-------|-----------------------------------|------------------------------------|----------|-----------------------------|
| 276 | •     | ORLEN Brno V                      | KAŠTANOVÁ                          | 617 00   | Brno                        |
| 277 | ٠     | ORLEN Brno VI                     | Olomoucká 19                       | 618 00   | Brno                        |
| 278 | •     | ORLEN Brno VII                    | Slatina, Hviezdoslavova<br>1474/1c | 627 00   | Brno                        |
| 279 |       | ORLEN Brno VIII                   | U Dálnice 744                      | 664 42   | Brno                        |
| 280 | •     | ORLEN Devět Křížů I               | D1 - 166,5km                       | 664 83   | Devět Křížů                 |
| 281 | ٠     | ORLEN Devět Křížů II              | D1 - 166,5km                       | 664 83   | Devět Křížů                 |
| 282 | •     | ORLEN Rosice                      | Brněnská 1502                      | 665 01   | Rosice                      |
| 283 | •     | ORLEN Znojmo                      | Vídeňská tř. 52                    | 669 02   | Znojmo                      |
| 284 | •     | ORLEN Hrušovany nad<br>Jevišovkou | Nádražní 159                       | 671 67   | Hrušovany nad<br>Jevišovkou |
| 285 | ٠     | ORLEN Mramotice                   | Sokolovská 2868/2                  | 671 81   | Mramotice                   |
| 286 | •     | ORLEN Náměšť nad Oslavou          | Třebíčská                          | 675 71   | Náměšť nad Oslavou          |
| 287 | •     | ORLEN Blansko                     | Svitavská 2482/14a                 | 678 01   | Blansko                     |
| 288 | •     | ORLEN Boskovice                   | Chrudichromská 2445/1              | 680 01   | Boskovice                   |
| 289 | •     | ORLEN Vyškov                      | Brněnská 118/91                    | 682 01   | Vyškov                      |
| 290 | •     | ORLEN Rousínov                    | Slavkovská 941 (sjezd z D1)        | 683 01   | Rousínov                    |
| 291 | •     | ORLEN Hodějice                    | č.p. 347                           | 684 01   | Hodějice                    |
| 292 | •     | ORLEN Uherské Hradiště            | Tř.Maršála Malinovského            | 686 00   | Uherské Hradiště            |
| 293 | •     | ORLEN Staré Město                 | Nádražní 1944                      | 686 03   | Staré Město                 |
| 294 | •     | ORLEN Drslavice                   | č.p. 41                            | 687 33   | Drslavice                   |
| 295 | •     | ORLEN Břeclav                     | Lidická 3121                       | 690 03   | Břeclav                     |
| 296 | ٠     | ORLEN Pohořelice                  | Brněnská 1614                      | 691 23   | Pohořelice                  |
| 297 | •     | ORLEN Břeclav                     | Hraniční                           | 691 41   | Břeclav                     |
| 298 | •     | ORLEN Valtice                     | Břeclavská 261                     | 691 42   | Valtice                     |
| 299 | ٠     | ORLEN Mikulov I                   | Brněnská 1532/76                   | 692 01   | Mikulov                     |
| 300 | •     | ORLEN Mikulov II                  | E461                               | 692 01   | Mikulov                     |
|     |       |                                   |                                    |          |                             |