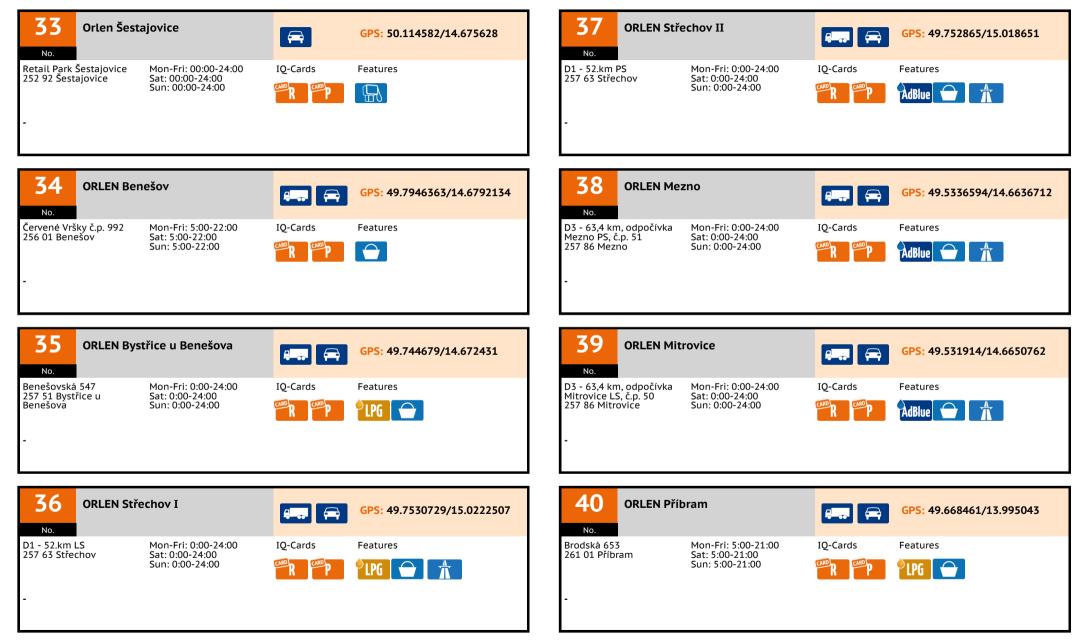

r

| ΙΟ | CARD | <b>STATIONS</b> |  |
|----|------|-----------------|--|
|    |      |                 |  |

| No. | Truck | Name                      | Street                                           | Postcode | Town                |
|-----|-------|---------------------------|--------------------------------------------------|----------|---------------------|
| 26  | ٠     | ORLEN Říčany              | Černokostelecká 1903/1                           | 251 21   | Říčany              |
| 27  | ٠     | ORLEN Líšnice             | R4 -13.km, č.p. 201                              | 252 03   | Líšnice             |
| 28  | •     | ORLEN Mníšek pod Brdy     | Silnice č. 116, č.p. 947                         | 252 10   | Mníšek pod Brdy     |
| 29  | •     | ORLEN Rudná               | D5 - 5.km, LS, č.p. 1434                         | 252 19   | Rudná               |
| 30  | •     | ORLEN Drahelčice          | D5 - 6.km, PS, č.p. 1431                         | 252 19   | Drahelčice          |
| 31  |       | Orlen Jinočany            | Retail park Jinočany, Mezi<br>Stromy             | 252 25   | Jinočany            |
| 32  | •     | ORLEN Jesenice            | Budějovická 1007                                 | 252 42   | Jesenice            |
| 33  |       | Orlen Šestajovice         | Retail Park Šestajovice                          | 252 92   | Šestajovice         |
| 34  | •     | ORLEN Benešov             | Červené Vršky č.p. 992                           | 256 01   | Benešov             |
| 35  | •     | ORLEN Bystřice u Benešova | Benešovská 547                                   | 257 51   | Bystřice u Benešova |
| 36  | •     | ORLEN Střechov I          | D1 - 52.km LS                                    | 257 63   | Střechov            |
| 37  | •     | ORLEN Střechov II         | D1 - 52.km PS                                    | 257 63   | Střechov            |
| 38  | •     | ORLEN Mezno               | D3 - 63,4 km, odpočívka<br>Mezno PS, č.p. 51     | 257 86   | Mezno               |
| 39  | •     | ORLEN Mitrovice           | D3 - 63,4 km, odpočívka<br>Mitrovice LS, č.p. 50 | 257 86   | Mitrovice           |
| 40  | •     | ORLEN Příbram             | Brodská 653                                      | 261 01   | Příbram             |
| 41  | •     | ORLEN Dlouhá Lhota        | R4 - 40.km                                       | 261 01   | Dlouhá Lhota        |
| 42  | •     | ORLEN Příbram             | Žižkova 705                                      | 261 01   | Příbram             |
| 43  | •     | ORLEN Dobříš              | Příbramská 1930                                  | 263 01   | Dobříš              |
| 44  | •     | ORLEN Sedlčany            | U Laktosu 1252                                   | 264 01   | Sedlčany            |
| 45  | •     | ORLEN Beroun              | Plzeňská 1263/9                                  | 266 01   | Beroun              |
| 46  | •     | ORLEN Rakovník            | Plzeňská 2012                                    | 269 01   | Rakovník            |
| 47  | •     | ORLEN Kolešov             | E48 Hl. Tah Směr Praha                           | 270 36   | Kolešov             |
| 48  | •     | ORLEN Nové Strašecí       | Karlovarská                                      | 271 01   | Nové Strašecí       |
| 49  | •     | ORLEN Velvary             | VELVARY                                          | 273 24   | Velvary             |
| 50  | •     | ORLEN Velká Dobrá I       | R6 - 16,5km                                      | 273 61   | Velká Dobrá         |
|     |       |                           |                                                  |          |                     |

| No. | Truck | Name                               | Street                                    | Postcode | Town                         |
|-----|-------|------------------------------------|-------------------------------------------|----------|------------------------------|
| 51  | •     | ORLEN Velká Dobrá II               | R6 - 16,5km                               | 273 61   | Velká Dobrá                  |
| 52  | •     | ORLEN Slaný                        | Dukelských hrdinů 1560                    | 274 01   | Slaný                        |
| 53  | •     | ORLEN Mělník I                     | Nádražní                                  | 276 01   | Mělník                       |
| 54  | •     | ORLEN Mělník II                    | Pražská 4029                              | 276 01   | Mělník                       |
| 55  | •     | ORLEN Liběchov                     | Pražská                                   | 277 21   | Liběchov                     |
| 56  | •     | ORLEN Nová Ves                     | silnice č. 608                            | 277 52   | Nová Ves                     |
| 57  | •     | ORLEN Kralupy nad Vltavou          | Lobeček, Mostní                           | 278 01   | Kralupy nad Vltavou          |
| 58  | •     | ORLEN Kolín                        | Ovčárecká 1459                            | 280 02   | Kolín                        |
| 59  | •     | ORLEN Kostelec nad Černými<br>lesy | Pražská 857                               | 281 63   | Kostelec nad Černými<br>lesy |
| 60  | •     | ORLEN Český Brod                   | Chouranice, E12                           | 282 01   | Český Brod                   |
| 61  | •     | ORLEN Kutná Hora                   | Kouřimská 939                             | 284 01   | Kutná Hora                   |
| 62  | •     | ORLEN Čáslav                       | Jeníkovská                                | 286 01   | Čáslav                       |
| 63  | •     | ORLEN Nymburk I                    | KOLÍNSKÁ                                  | 288 02   | Nymburk                      |
| 64  | ŀ     | Orlen Nymburk II                   | Poděbradská 1037                          | 288 02   | Nymburk                      |
| 65  | ;     | ORLEN Poděbrady                    | Ul. Bílkova                               | 290 01   | Poděbrady                    |
| 66  | •     | ORLEN Mladá Boleslav I             | NA OBCHVATU LS                            | 293 01   | Mladá Boleslav               |
| 67  | •     | ORLEN Mladá Boleslav II            | Na obchvatu PS                            | 293 01   | Mladá Boleslav               |
| 68  | •     | ORLEN Kosmonosy                    | Boleslavská                               | 293 06   | Kosmonosy                    |
| 69  | •     | ORLEN Mnichovo Hradiště            | Víta Nejedlého                            | 295 01   | Mnichovo Hradiště            |
| 70  | •     | ORLEN Plzeň I                      | Jateční 2471/6a                           | 301 00   | Plzeň                        |
| 71  | •     | ORLEN Plzeň II                     | Univerzitní 2955                          | 301 00   | Plzeň                        |
| 72  | •     | ORLEN Plzeň III                    | Rokycanská 1354/160                       | 312 00   | Plzeň                        |
| 73  | •     | ORLEN Plzeň IV                     | D5 - 85.km, obchvat Plzně<br>LS, č.p. 131 | 321 00   | Plzeň                        |
| 74  | •     | ORLEN Plzeň V                      | D5 - 85.km, obchvat Plzně<br>PS, č.p. 129 | 321 00   | Plzeň                        |
| 75  | •     | One1 Plzeň                         | Klatovská 507                             | 321 00   | Plzeň                        |