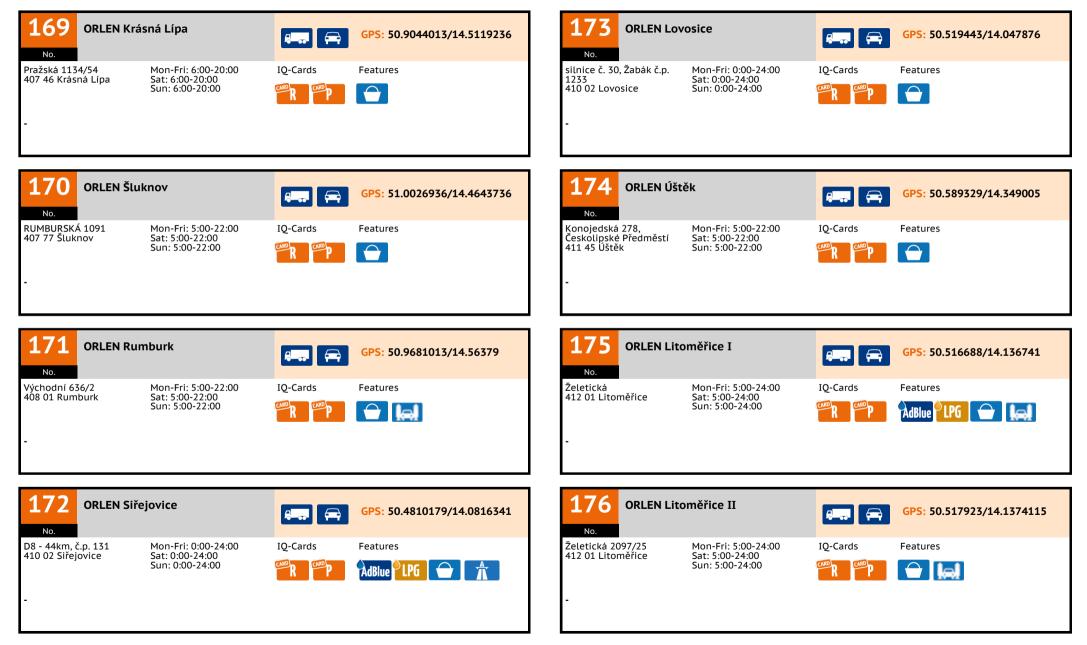

| No. Truck Nan    | ne                    | Street                                   | Postcode | Town              |
|------------------|-----------------------|------------------------------------------|----------|-------------------|
| <b>151 ●</b> ORL | EN Soběslav           | Wilsonova 736/III                        | 392 01   | Soběslav          |
| <b>152 ●</b> ORL | EN Pelhřimov          | Nádražní 1930                            | 393 01   | Pelhřimov         |
| 153 • ORL        | EN Humpolec I         | 5. května 1540                           | 396 01   | Humpolec          |
| <b>154 ●</b> ORL | EN Humpolec II        | E551, Vystrkov                           | 396 01   | Humpolec          |
| 155 • ORL        | EN Písek I            | Pražská 441                              | 397 01   | Písek             |
| <b>156 ●</b> ORL | EN Písek II           | U Hřebčince                              | 397 01   | Písek             |
| 157 • ORL        | EN Orlík nad Vltavou  | silnice č. 19, č.p. 185                  | 398 07   | Orlík nad Vltavou |
| 158 • ORL        | EN Protivín           | Ve školce 913                            | 398 11   | Protivín          |
| <b>159 •</b> ORL | EN Ústí nad Labem I   | Předlice, Hrbovická                      | 400 00   | Ústí nad Labem    |
| <b>160 ●</b> ORL | EN Ústí nad Labem II  | Hrnčířská 25                             | 400 01   | Ústí nad Labem    |
| 161 • ORL        | EN Ústí nad Labem III | Neštěmická 813/65                        | 400 07   | Ústí nad Labem    |
| <b>162 ●</b> ORL | EN Ústí nad Labem IV  | Přístavní 808/6                          | 400 07   | Ústí nad Labem    |
| <b>163</b> One   | 1 Petrovice           | Petrovice 575                            | 403 37   | Petrovice         |
| <b>164 ●</b> ORL | EN Děčín I            | Kamenická 1009/215                       | 405 02   | Děčín             |
| 165 • ORL        | EN Děčín II           | Litoměřická 19                           | 405 02   | Děčín             |
| <b>166 ●</b> ORL | EN Česká Kamenice I   | Děčínská                                 | 407 21   | Česká Kamenice    |
| 167 • ORL        | EN Česká Kamenice II  | Dukelských hrdinů                        | 407 21   | Česká Kamenice    |
| <b>168 ●</b> ORL | EN Folmava            | Horní Folmava                            | 407 21   | Folmava           |
| 169 • ORL        | EN Krásná Lípa        | Pražská 1134/54                          | 407 46   | Krásná Lípa       |
| <b>170 ●</b> ORL | EN Šluknov            | RUMBURSKÁ 1091                           | 407 77   | Šluknov           |
| 171 • ORL        | EN Rumburk            | Východní 636/2                           | 408 01   | Rumburk           |
| <b>172 ●</b> ORL | EN Siřejovice         | D8 - 44km, č.p. 131                      | 410 02   | Siřejovice        |
| 173 • ORL        |                       | silnice č. 30, Žabák č.p.<br>1233        | 410 02   | Lovosice          |
| <b>174 ●</b> ORL | EN Úštěk              | Konojedská 278,<br>Českolipské Předměstí | 411 45   | Úštěk             |
| 175 • ORL        | EN Litoměřice I       | Želetická                                | 412 01   | Litoměřice        |

### **IQ CARD STATIONS**

I

| No. | Truck | Name                             | Street                     | Postcode | Town                    |
|-----|-------|----------------------------------|----------------------------|----------|-------------------------|
| 176 | •     | ORLEN Litoměřice II              | Želetická 2097/25          | 412 01   | Litoměřice              |
| 177 | •     | ORLEN Roudnice nad Labem I       | Hornická 2499              | 413 01   | Roudnice nad Labem      |
| 178 | •     | ORLEN Roudnice nad Labem<br>II   | Žižkova 2496               | 413 01   | Roudnice nad Labem      |
| 179 | ٠     | ORLEN Teplice I                  | Dubská 3095                | 415 01   | Teplice                 |
| 180 | ٠     | ORLEN Teplice II                 | E442, Prosetice            | 415 01   | Teplice                 |
| 181 | ٠     | ORLEN Liberec                    | Chrastavská                | 416 02   | Liberec                 |
| 182 | •     | ORLEN Dubí I                     | Ruská                      | 417 01   | Dubí                    |
| 183 | ٠     | ORLEN Dubí II                    | Ruská 277                  | 417 03   | Dubí                    |
| 184 | •     | ORLEN Bílina I                   | Bílinská 835               | 418 01   | Bílina LS               |
| 185 | ٠     | ORLEN Bílina II                  | Chudeřice 836              | 418 01   | Bílina PS               |
| 186 | •     | ORLEN Chomutov I                 | Pražská 5369               | 430 01   | Chomutov                |
| 187 | ٠     | One1 Křimov                      | Křimov 35                  | 430 01   | Křimov                  |
| 188 | •     | ORLEN Chomutov II                | V Alejích 5381             | 430 03   | Chomutov                |
| 189 | ٠     | ORLEN Chomutov III               | Černovická 2746/2          | 431 02   | Chomutov                |
| 190 | •     | ORLEN Klášterec nad Ohří I       | Karlovarská 624            | 431 51   | Klášterec nad Ohří      |
| 191 | ٠     | ORLEN Klášterec nad Ohří II      | Osvobození 691             | 431 51   | Klášterec nad Ohří      |
| 192 | •     | ORLEN Hora svatého<br>Šebestiána | Hraniční Přechod 86        | 431 82   | Hora svatého Šebestiána |
| 193 | ٠     | ORLEN Kadaň                      | Na Průtahu                 | 432 01   | Kadaň                   |
| 194 | •     | ORLEN Most I                     | Chánov LS, Teplická 1415   | 434 01   | Most                    |
| 195 | ٠     | ORLEN Most II                    | Chánov PS, Teplická 1771/2 | 434 01   | Most                    |
| 196 | •     | ORLEN Most III                   | Velebudice 38              | 434 01   | Most                    |
| 197 | •     | ORLEN Most IV                    | Nová Hraniční 1930         | 435 02   | Most                    |
| 198 | •     | ORLEN Litvínov I                 | S.K.Neumanna 2159          | 436 01   | Litvínov                |
| 199 | •     | ORLEN Litvínov II                | Silnice č. 27, Záluží      | 436 01   | Litvínov                |
| 200 | •     | ORLEN Žatec I                    | Husova 2921                | 438 01   | Žatec                   |
|     |       |                                  |                            |          |                         |