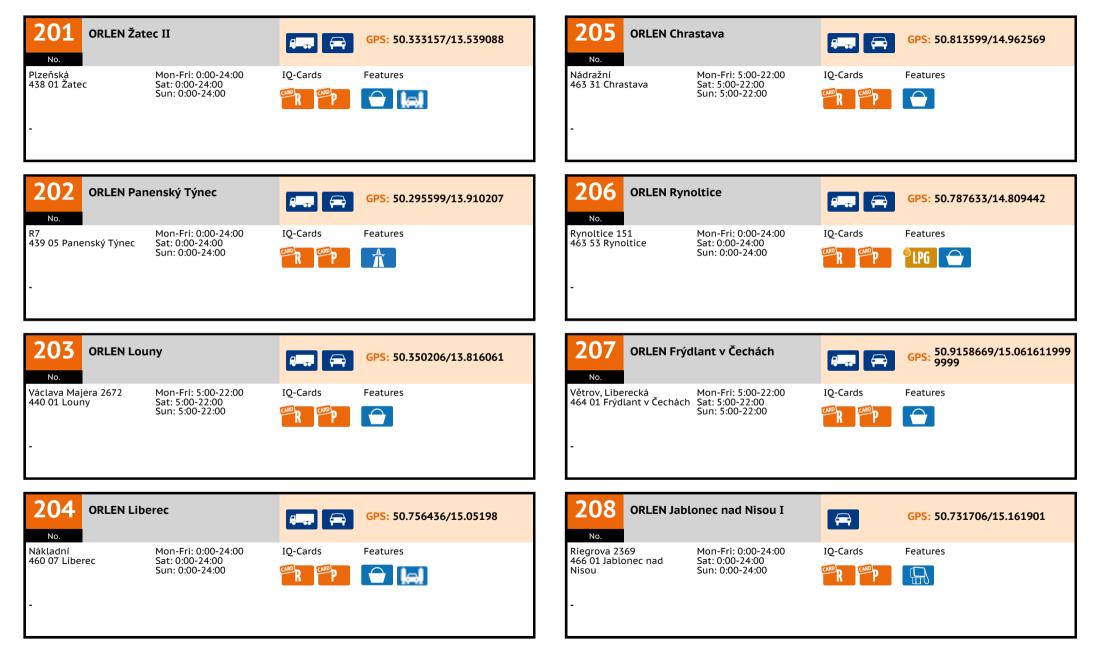

| No. | Truck | Name                             | Street                              | Postcode | Town                       |
|-----|-------|----------------------------------|-------------------------------------|----------|----------------------------|
| 201 | •     | ORLEN Žatec II                   | Plzeňská                            | 438 01   | Žatec                      |
| 202 | •     | ORLEN Panenský Týnec             | R7                                  | 439 05   | Panenský Týnec             |
| 203 | •     | ORLEN Louny                      | Václava Majera 2672                 | 440 01   | Louny                      |
| 204 | •     | ORLEN Liberec                    | Nákladní                            | 460 07   | Liberec                    |
| 205 | •     | ORLEN Chrastava                  | Nádražní                            | 463 31   | Chrastava                  |
| 206 | •     | ORLEN Rynoltice                  | Rynoltice 151                       | 463 53   | Rynoltice                  |
| 207 | •     | ORLEN Frýdlant v Čechách         | Větrov, Liberecká                   | 464 01   | Frýdlant v Čechách         |
| 208 | 5     | ORLEN Jablonec nad Nisou I       | Riegrova 2369                       | 466 01   | Jablonec nad Nisou         |
| 209 | •     | ORLEN Jablonec nad Nisou II      | Březová 4525/33                     | 466 02   | Jablonec nad Nisou         |
| 210 | •     | ORLEN Železný Brod               | Štefánikova                         | 468 22   | Železný Brod               |
| 211 | •     | ORLEN Plavy                      | E65, č.p. 23                        | 468 46   | Plavy                      |
| 212 | •     | ORLEN Česká Lípa I               | Lada, Borská 3289                   | 470 01   | Česká Lípa                 |
| 213 | •     | ORLEN Česká Lípa II              | Šluknovská                          | 470 01   | Česká Lípa                 |
| 214 | •     | ORLEN Mimoň                      | Žitavská                            | 471 24   | Mimoň                      |
| 215 | •     | ORLEN Jablonné v Podještědí      | E35, č.p. 19                        | 471 25   | Jablonné v Podještědí      |
| 216 | •     | ORLEN Doksy                      | Valdštejnská                        | 472 01   | Doksy                      |
| 217 | •     | ORLEN Nový Bor                   | B.Egermanna 1003                    | 473 01   | Nový Bor                   |
| 218 | :     | ORLEN Hradec Králové I           | Bratří Štefanů                      | 500 03   | Hradec Králové             |
| 219 | •     | ORLEN Hradec Králové II          | Brněnská 1264                       | 500 03   | Hradec Králové             |
| 220 | •     | ORLEN Hradec Králové III         | Koutníkova 605                      | 503 01   | Hradec Králové             |
| 221 | •     | ORLEN Osice I                    | D11 - 81.km                         | 503 26   | Osice LS                   |
| 222 | •     | ORLEN Osice II                   | odpočívka Osice D 11 - PS,<br>80 km | 503 27   | Osice PS                   |
| 223 | •     | ORLEN Třebechovice pod<br>Orebem | Týnišťská 1397                      | 503 46   | Třebechovice pod<br>Orebem |
| 224 | •     | ORLEN Chlumec nad Cidlinou       | Pražská 802/IV                      | 503 51   | Chlumec nad Cidlinou       |
| 225 | •     | ORLEN Nový Bydžov                | Dukelská tř. 979                    | 504 01   | Nový Bydžov                |