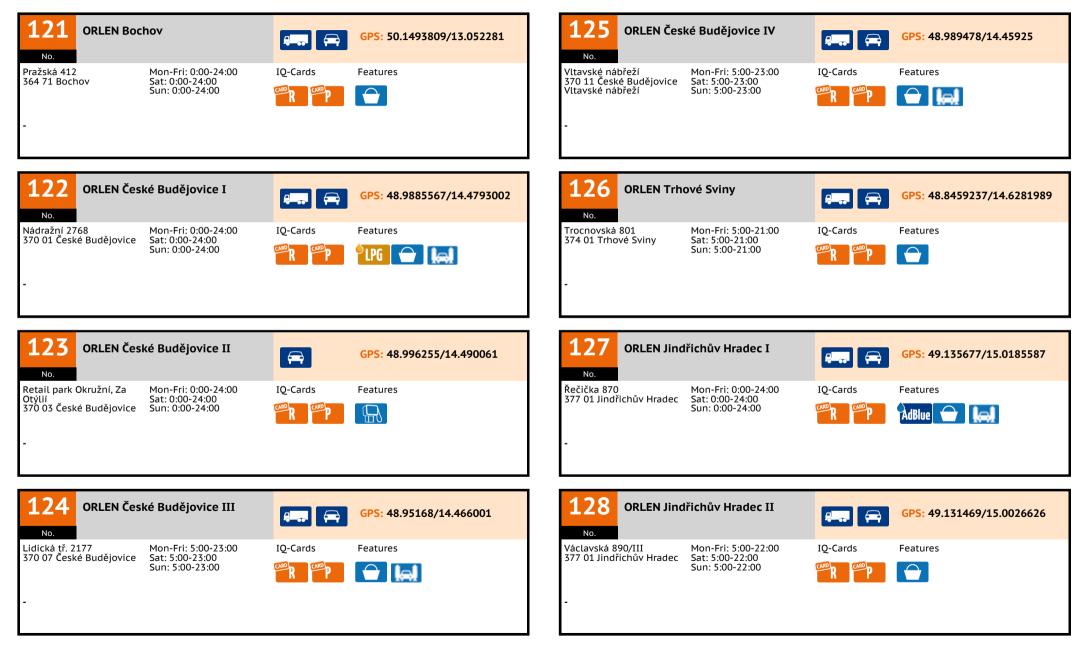

| No. | Truck | Name                             | Street                                    | Postcode | Town                                 |
|-----|-------|----------------------------------|-------------------------------------------|----------|--------------------------------------|
| 101 | •     | One1 Rozvadov I                  | Rozvadov 257                              | 348 07   | Rozvadov                             |
| 102 | •     | One1 Rozvadov II                 | Rozvadov 277                              | 348 07   | Rozvadov                             |
| 103 | •     | ORLEN Kladruby                   | D5 - 111.km, odpočívka<br>Kladruby č.p.51 | 349 61   | Kladruby                             |
| 104 | •     | ORLEN Františkovy Lázně          | Aleje – Zátiší, č.p.53                    | 350 02   | Františkovy Lázně                    |
| 105 | •     | ORLEN Cheb I                     | Ašská 2354/4                              | 350 02   | Cheb                                 |
| 106 | •     | ORLEN Cheb II                    | obchvat (R6 - vpravo)                     | 350 02   | Cheb                                 |
| 107 | •     | ORLEN Cheb III                   | Odrava - Obilná, č.p. 22                  | 350 02   | Cheb                                 |
| 108 | •     | ORLEN Cheb IV                    | Skalka, Klášterní 2363/8                  | 350 02   | Cheb                                 |
| 109 |       | One1 Gas Cheb                    | Svatý Kříž 271                            | 350 02   | Cheb                                 |
| 110 | •     | ORLEN Kraslice                   | Československé armády<br>1883             | 350 08   | Kraslice                             |
| 111 |       | One1 Aš                          | Rybničná 2742                             | 352 01   | Aš                                   |
| 112 | •     | One1 Českýá Kubice               | Horní Folmava 55                          | 354 32   | Českýá Kubice                        |
| 113 | •     | ORLEN Staré Sedlo u<br>Sokolova  | Staré Sedlo                               | 356 61   | Staré Sedlo u Sokolova               |
| 114 | •     | ORLEN Chodov u Karlových<br>Varů | Karlovarská 1186                          | 357 35   | Chodov u Karlových Varů              |
| 115 | •     | One1 Kraslice                    | Hraničná 1                                | 358 01   | Kraslice                             |
| 116 | •     | ORLEN Nejdek                     | č.p. 119                                  | 362 21   | Nejdek                               |
| 117 | •     | ORLEN Karlovy Vary               | č.p. 115                                  | 362 63   | Karlovy Vary                         |
| 118 | •     | ORLEN Ostrov nad Ohří            | Jáchymovská 1478                          | 363 01   | Ostrov nad Ohří                      |
| 119 | •     | ORLEN Toužim                     | Karlovarská 607                           | 364 01   | Toužim                               |
| 120 | •     | ORLEN Bečov nad Teplou           | Karlovarská 470                           | 364 64   | Bečov nad Teplou                     |
| 121 | •     | ORLEN Bochov                     | Pražská 412                               | 364 71   | Bochov                               |
| 122 | •     | ORLEN České Budějovice I         | Nádražní 2768                             | 370 01   | České Budějovice                     |
| 123 |       | ORLEN České Budějovice II        | Retail park Okružní, Za<br>Otýlií         | 370 03   | České Budějovice                     |
| 124 | •     | ORLEN České Budějovice III       | Lidická tř. 2177                          | 370 07   | České Budějovice                     |
| 125 | •     | ORLEN České Budějovice IV        | Vltavské nábřeží                          | 370 11   | České Budějovice<br>Vltavské nábřeží |
|     |       |                                  |                                           |          |                                      |

**IQ CARD STATIONS** 

Czech Republic 🛌

| No. | Truck | Name                       | Street            | Postcode | Town                |
|-----|-------|----------------------------|-------------------|----------|---------------------|
| 126 | •     | ORLEN Trhové Sviny         | Trocnovská 801    | 374 01   | Trhové Sviny        |
| 127 | ٠     | ORLEN Jindřichův Hradec I  | Řečička 870       | 377 01   | Jindřichův Hradec   |
| 128 | •     | ORLEN Jindřichův Hradec II | Václavská 890/III | 377 01   | Jindřichův Hradec   |
| 129 | ٠     | ORLEN Suchdol nad Lužnicí  | Pražská 823       | 378 06   | Suchdol nad Lužnicí |
| 130 | •     | ORLEN České Velenice       | Revoluční 207     | 378 10   | České Velenice      |
| 131 | ٠     | ORLEN Katovice             | Tyršova           | 378 11   | Katovice            |
| 132 | •     | ORLEN Třeboň               | Na Kopečku 995/II | 379 01   | Třeboň              |
| 133 | ٠     | ORLEN Dačice               | Hradecká 91       | 380 01   | Dačice              |
| 134 | •     | ORLEN Český Krumlov        | Budějovická 131   | 381 01   | Český Krumlov       |
| 135 | ٠     | ORLEN Velešín              | Kaplická 469      | 382 32   | Velešín             |
| 136 | •     | ORLEN Vyšší Brod           | Těchoraz č.p. 44  | 382 73   | Vyšší Brod          |
| 137 | ٠     | ORLEN Frymburk             | č.p. 174          | 382 79   | Frymburk            |
| 138 | •     | ORLEN Prachatice I         | Krumlovská 1125   | 383 01   | Prachatice          |
| 139 | ٠     | ORLEN Prachatice II        | Nebahovská 1282   | 383 01   | Prachatice          |
| 140 |       | ORLEN Netolice             | č. p.             | 384 11   | Netolice            |
| 141 | •     | ORLEN Nová Houžná          | silnice 4         | 384 44   | Nová Houžná         |
| 142 | •     | ORLEN Volary               | Brixovy Dvory 397 | 384 51   | Volary              |
| 143 | •     | ORLEN Vimperk              | 1. máje 534       | 385 01   | Vimperk             |
| 144 | •     | ORLEN Strakonice I         | Katovická 1284    | 386 01   | Strakonice          |
| 145 | ٠     | ORLEN Strakonice II        | Volyňská 194      | 386 01   | Strakonice          |
| 146 | •     | ORLEN Volyně               | Nádražní 756      | 387 01   | Volyně              |
| 147 | •     | ORLEN Lnáře                | E49, č.p. 252     | 387 42   | Lnáře               |
| 148 | •     | ORLEN Tábor I              | Soběslavská       | 390 01   | Tábor               |
| 149 | •     | ORLEN Tábor II             | Měšice            | 390 05   | Tábor               |
| 150 | •     | ORLEN Veselí nad Lužnicí   | Řípec 124         | 392 01   | Veselí nad Lužnicí  |
|     |       |                            |                   |          |                     |