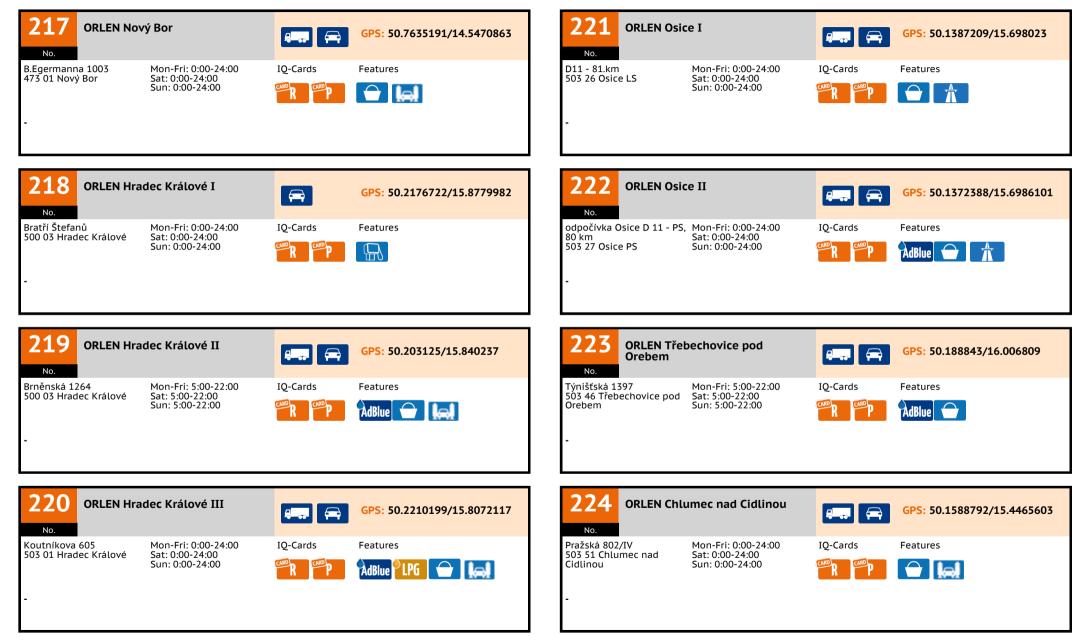

| No. | Truck | Name                             | Street                              | Postcode | Town                       |
|-----|-------|----------------------------------|-------------------------------------|----------|----------------------------|
| 201 | •     | ORLEN Žatec II                   | Plzeňská                            | 438 01   | Žatec                      |
| 202 | •     | ORLEN Panenský Týnec             | R7                                  | 439 05   | Panenský Týnec             |
| 203 | •     | ORLEN Louny                      | Václava Majera 2672                 | 440 01   | Louny                      |
| 204 | •     | ORLEN Liberec                    | Nákladní                            | 460 07   | Liberec                    |
| 205 | •     | ORLEN Chrastava                  | Nádražní                            | 463 31   | Chrastava                  |
| 206 | •     | ORLEN Rynoltice                  | Rynoltice 151                       | 463 53   | Rynoltice                  |
| 207 | •     | ORLEN Frýdlant v Čechách         | Větrov, Liberecká                   | 464 01   | Frýdlant v Čechách         |
| 208 | 5     | ORLEN Jablonec nad Nisou I       | Riegrova 2369                       | 466 01   | Jablonec nad Nisou         |
| 209 | •     | ORLEN Jablonec nad Nisou II      | Březová 4525/33                     | 466 02   | Jablonec nad Nisou         |
| 210 | •     | ORLEN Železný Brod               | Štefánikova                         | 468 22   | Železný Brod               |
| 211 | •     | ORLEN Plavy                      | E65, č.p. 23                        | 468 46   | Plavy                      |
| 212 | •     | ORLEN Česká Lípa I               | Lada, Borská 3289                   | 470 01   | Česká Lípa                 |
| 213 | •     | ORLEN Česká Lípa II              | Šluknovská                          | 470 01   | Česká Lípa                 |
| 214 | •     | ORLEN Mimoň                      | Žitavská                            | 471 24   | Mimoň                      |
| 215 | •     | ORLEN Jablonné v Podještědí      | E35, č.p. 19                        | 471 25   | Jablonné v Podještědí      |
| 216 | •     | ORLEN Doksy                      | Valdštejnská                        | 472 01   | Doksy                      |
| 217 | •     | ORLEN Nový Bor                   | B.Egermanna 1003                    | 473 01   | Nový Bor                   |
| 218 | :     | ORLEN Hradec Králové I           | Bratří Štefanů                      | 500 03   | Hradec Králové             |
| 219 | •     | ORLEN Hradec Králové II          | Brněnská 1264                       | 500 03   | Hradec Králové             |
| 220 | •     | ORLEN Hradec Králové III         | Koutníkova 605                      | 503 01   | Hradec Králové             |
| 221 | •     | ORLEN Osice I                    | D11 - 81.km                         | 503 26   | Osice LS                   |
| 222 | •     | ORLEN Osice II                   | odpočívka Osice D 11 - PS,<br>80 km | 503 27   | Osice PS                   |
| 223 | •     | ORLEN Třebechovice pod<br>Orebem | Týnišťská 1397                      | 503 46   | Třebechovice pod<br>Orebem |
| 224 | •     | ORLEN Chlumec nad Cidlinou       | Pražská 802/IV                      | 503 51   | Chlumec nad Cidlinou       |
| 225 | •     | ORLEN Nový Bydžov                | Dukelská tř. 979                    | 504 01   | Nový Bydžov                |

**IQ CARD STATIONS** 

| No. | Truck | Name                           | Street                   | Postcode | Town                  |
|-----|-------|--------------------------------|--------------------------|----------|-----------------------|
| 226 | •     | ORLEN Jičín I                  | M. Koněva 464            | 506 01   | Jičín                 |
| 227 | ٠     | ORLEN Jičín II                 | ROBOUSY                  | 506 01   | Jičín                 |
| 228 | •     | ORLEN Hořice v Podkrkonoší     | Klicperova 126           | 508 01   | Hořice v Podkrkonoší  |
| 229 | ٠     | ORLEN Nová Paka I              | Pražská                  | 509 01   | Nová Paka PS          |
| 230 | •     | ORLEN Nová Paka II             | Pražská                  | 509 01   | Nová Paka LS          |
| 231 | •     | ORLEN Turnov                   | Valdštejnsko, Na Kamenci | 511 01   | Turnov                |
| 232 |       | ORLEN Harrachov                | Nový svět                | 512 46   | Harrachov             |
| 233 | •     | ORLEN Rychnov nad Kněžnou      | Jiráskova 322            | 516 01   | Rychnov nad Kněžnou   |
| 234 | •     | ORLEN Týniště nad Orlicí       | Voklik, č.p. 1049        | 517 21   | Týniště nad Orlicí    |
| 235 | ٠     | ORLEN Kostelec nad Orlicí      | Rudé armády 1437         | 517 41   | Kostelec nad Orlicí   |
| 236 | •     | ORLEN Dobruška                 | PROVOZSKÁ                | 518 01   | Dobruška              |
| 237 |       | ORLEN Pardubice I              | Palackého třída 2763     | 530 02   | Pardubice             |
| 238 | •     | ORLEN Pardubice II             | Pražská 2828             | 530 02   | Pardubice             |
| 239 | ٠     | ORLEN Býšť                     | E35, č.p. 81             | 533 22   | Býšť                  |
| 240 | ٠     | ORLEN Pardubice                | Dražkovice č.p. 184      | 533 33   | Pardubice             |
| 241 | ٠     | ORLEN Přelouč                  | Pardubická 1523          | 535 01   | Přelouč               |
| 242 | ٠     | ORLEN Chrudim                  | ul. obce Ležáků          | 537 01   | Chrudim               |
| 243 | •     | ORLEN Hlinsko                  | Poličská 1544            | 539 01   | Hlinsko               |
| 244 | •     | ORLEN Trutnov I                | Krkonošská 567           | 541 01   | Trutnov               |
| 245 | •     | ORLEN Trutnov II               | Náchodská                | 541 01   | Trutnov               |
| 246 | •     | ORLEN Trutnov III              | Polská                   | 541 02   | Trutnov               |
| 247 | •     | ORLEN Vrchlabí                 | Valteřická 1457          | 543 01   | Vrchlabí              |
| 248 | •     | ORLEN Špindlerův Mlýn          | Vrchlabská               | 543 51   | Špindlerův Mlýn       |
| 249 | ٠     | ORLEN Náchod                   | Pražská 603              | 547 01   | Náchod                |
| 250 | •     | ORLEN Nové Město nad<br>Metují | T.G.Masaryka 1425        | 549 01   | Nové Město nad Metují |