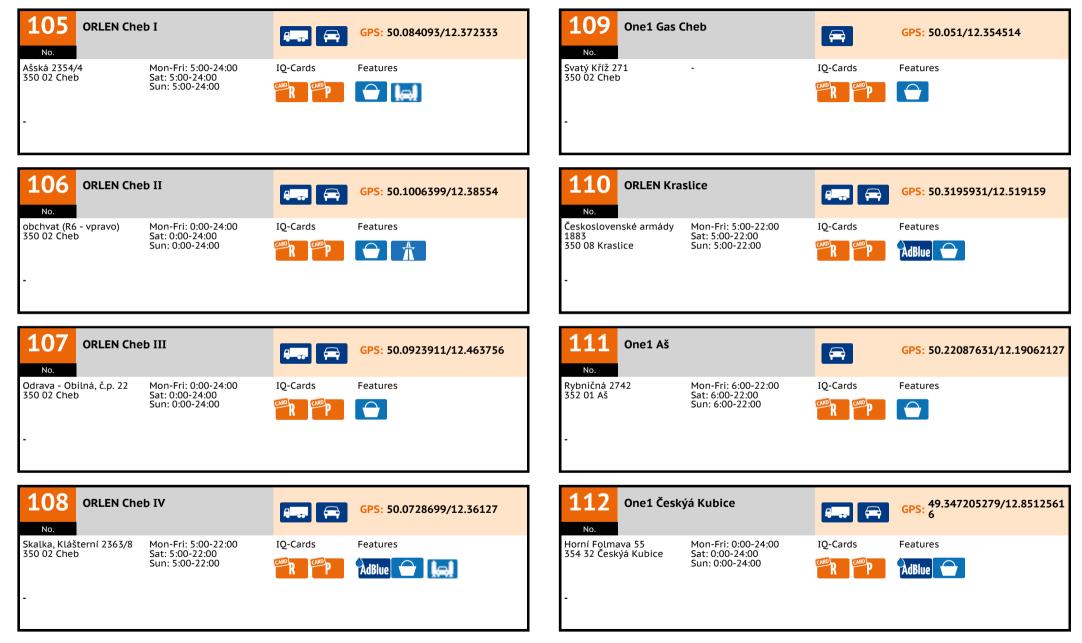

| No. | Truck | Name                             | Street                                    | Postcode | Town                                 |
|-----|-------|----------------------------------|-------------------------------------------|----------|--------------------------------------|
| 101 | •     | One1 Rozvadov I                  | Rozvadov 257                              | 348 07   | Rozvadov                             |
| 102 | •     | One1 Rozvadov II                 | Rozvadov 277                              | 348 07   | Rozvadov                             |
| 103 | •     | ORLEN Kladruby                   | D5 - 111.km, odpočívka<br>Kladruby č.p.51 | 349 61   | Kladruby                             |
| 104 | •     | ORLEN Františkovy Lázně          | Aleje – Zátiší, č.p.53                    | 350 02   | Františkovy Lázně                    |
| 105 | •     | ORLEN Cheb I                     | Ašská 2354/4                              | 350 02   | Cheb                                 |
| 106 | •     | ORLEN Cheb II                    | obchvat (R6 - vpravo)                     | 350 02   | Cheb                                 |
| 107 | •     | ORLEN Cheb III                   | Odrava - Obilná, č.p. 22                  | 350 02   | Cheb                                 |
| 108 | •     | ORLEN Cheb IV                    | Skalka, Klášterní 2363/8                  | 350 02   | Cheb                                 |
| 109 |       | One1 Gas Cheb                    | Svatý Kříž 271                            | 350 02   | Cheb                                 |
| 110 | •     | ORLEN Kraslice                   | Československé armády<br>1883             | 350 08   | Kraslice                             |
| 111 |       | One1 Aš                          | Rybničná 2742                             | 352 01   | Aš                                   |
| 112 | •     | One1 Českýá Kubice               | Horní Folmava 55                          | 354 32   | Českýá Kubice                        |
| 113 | •     | ORLEN Staré Sedlo u<br>Sokolova  | Staré Sedlo                               | 356 61   | Staré Sedlo u Sokolova               |
| 114 | •     | ORLEN Chodov u Karlových<br>Varů | Karlovarská 1186                          | 357 35   | Chodov u Karlových Varů              |
| 115 | •     | One1 Kraslice                    | Hraničná 1                                | 358 01   | Kraslice                             |
| 116 | •     | ORLEN Nejdek                     | č.p. 119                                  | 362 21   | Nejdek                               |
| 117 | •     | ORLEN Karlovy Vary               | č.p. 115                                  | 362 63   | Karlovy Vary                         |
| 118 | •     | ORLEN Ostrov nad Ohří            | Jáchymovská 1478                          | 363 01   | Ostrov nad Ohří                      |
| 119 | •     | ORLEN Toužim                     | Karlovarská 607                           | 364 01   | Toužim                               |
| 120 | •     | ORLEN Bečov nad Teplou           | Karlovarská 470                           | 364 64   | Bečov nad Teplou                     |
| 121 | •     | ORLEN Bochov                     | Pražská 412                               | 364 71   | Bochov                               |
| 122 | •     | ORLEN České Budějovice I         | Nádražní 2768                             | 370 01   | České Budějovice                     |
| 123 |       | ORLEN České Budějovice II        | Retail park Okružní, Za<br>Otýlií         | 370 03   | České Budějovice                     |
| 124 | •     | ORLEN České Budějovice III       | Lidická tř. 2177                          | 370 07   | České Budějovice                     |
| 125 | •     | ORLEN České Budějovice IV        | Vltavské nábřeží                          | 370 11   | České Budějovice<br>Vltavské nábřeží |
|     |       |                                  |                                           |          |                                      |