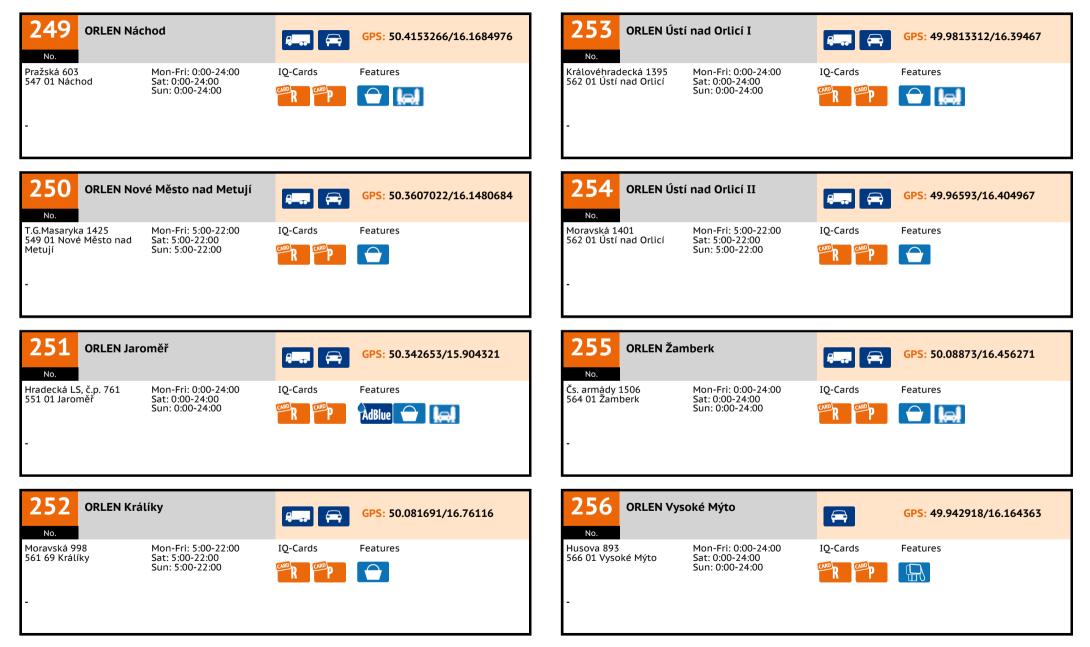

**IQ CARD STATIONS** 

| No. | Truck | Name                           | Street                   | Postcode | Town                  |
|-----|-------|--------------------------------|--------------------------|----------|-----------------------|
| 226 | •     | ORLEN Jičín I                  | M. Koněva 464            | 506 01   | Jičín                 |
| 227 | ٠     | ORLEN Jičín II                 | ROBOUSY                  | 506 01   | Jičín                 |
| 228 | •     | ORLEN Hořice v Podkrkonoší     | Klicperova 126           | 508 01   | Hořice v Podkrkonoší  |
| 229 | ٠     | ORLEN Nová Paka I              | Pražská                  | 509 01   | Nová Paka PS          |
| 230 | •     | ORLEN Nová Paka II             | Pražská                  | 509 01   | Nová Paka LS          |
| 231 | •     | ORLEN Turnov                   | Valdštejnsko, Na Kamenci | 511 01   | Turnov                |
| 232 |       | ORLEN Harrachov                | Nový svět                | 512 46   | Harrachov             |
| 233 | •     | ORLEN Rychnov nad Kněžnou      | Jiráskova 322            | 516 01   | Rychnov nad Kněžnou   |
| 234 | •     | ORLEN Týniště nad Orlicí       | Voklik, č.p. 1049        | 517 21   | Týniště nad Orlicí    |
| 235 | ٠     | ORLEN Kostelec nad Orlicí      | Rudé armády 1437         | 517 41   | Kostelec nad Orlicí   |
| 236 | •     | ORLEN Dobruška                 | PROVOZSKÁ                | 518 01   | Dobruška              |
| 237 |       | ORLEN Pardubice I              | Palackého třída 2763     | 530 02   | Pardubice             |
| 238 | •     | ORLEN Pardubice II             | Pražská 2828             | 530 02   | Pardubice             |
| 239 | ٠     | ORLEN Býšť                     | E35, č.p. 81             | 533 22   | Býšť                  |
| 240 | ٠     | ORLEN Pardubice                | Dražkovice č.p. 184      | 533 33   | Pardubice             |
| 241 | ٠     | ORLEN Přelouč                  | Pardubická 1523          | 535 01   | Přelouč               |
| 242 | ٠     | ORLEN Chrudim                  | ul. obce Ležáků          | 537 01   | Chrudim               |
| 243 | •     | ORLEN Hlinsko                  | Poličská 1544            | 539 01   | Hlinsko               |
| 244 | •     | ORLEN Trutnov I                | Krkonošská 567           | 541 01   | Trutnov               |
| 245 | •     | ORLEN Trutnov II               | Náchodská                | 541 01   | Trutnov               |
| 246 | •     | ORLEN Trutnov III              | Polská                   | 541 02   | Trutnov               |
| 247 | •     | ORLEN Vrchlabí                 | Valteřická 1457          | 543 01   | Vrchlabí              |
| 248 | •     | ORLEN Špindlerův Mlýn          | Vrchlabská               | 543 51   | Špindlerův Mlýn       |
| 249 | ٠     | ORLEN Náchod                   | Pražská 603              | 547 01   | Náchod                |
| 250 | •     | ORLEN Nové Město nad<br>Metují | T.G.Masaryka 1425        | 549 01   | Nové Město nad Metují |

## The **fuel card** for

clever companies

| No. | Truck | Name                       | Street                | Postcode | Town                 |
|-----|-------|----------------------------|-----------------------|----------|----------------------|
| 251 | •     | ORLEN Jaroměř              | Hradecká LS, č.p. 761 | 551 01   | Jaroměř              |
| 252 | •     | ORLEN Králíky              | Moravská 998          | 561 69   | Králíky              |
| 253 | •     | ORLEN Ústí nad Orlicí I    | Královéhradecká 1395  | 562 01   | Ústí nad Orlicí      |
| 254 | •     | ORLEN Ústí nad Orlicí II   | Moravská 1401         | 562 01   | Ústí nad Orlicí      |
| 255 | •     | ORLEN Žamberk              | Čs. armády 1506       | 564 01   | Žamberk              |
| 256 | 6     | ORLEN Vysoké Mýto          | Husova 893            | 566 01   | Vysoké Mýto          |
| 257 | •     | ORLEN Svitavy              | U Tří mostů           | 568 02   | Svitavy              |
| 258 | •     | ORLEN Hradec nad Svitavou  | E461, č.p. 498        | 569 01   | Hradec nad Svitavou  |
| 259 | •     | ORLEN Gajer                | E442                  | 570 01   | Gajer                |
| 260 | •     | ORLEN Polička              | Starohradská 409      | 572 01   | Polička              |
| 261 | •     | ORLEN Havlíčkův Brod       | Pražská 3565          | 580 02   | Havlíčkův Brod       |
| 262 | •     | ORLEN Ždírec nad Doubravou | Průmyslová 508        | 582 63   | Ždírec nad Doubravou |
| 263 | •     | ORLEN Jihlava              | Pelhřimovská 35       | 586 01   | Jihlava              |
| 264 | •     | ORLEN Vílanec              | Cerekvička 43         | 588 33   | Vílanec              |
| 265 | •     | ORLEN Telč I               | Hradecká              | 588 56   | Telč                 |
| 266 | •     | ORLEN Telč II              | Slavatovská 451       | 588 56   | Telč                 |
| 267 | •     | ORLEN Žďár nad Sázavou I   | Brněnská 2207/46      | 591 01   | Žďár nad Sázavou     |
| 268 | •     | ORLEN Žďár nad Sázavou II  | Jihlavská 1145/24     | 591 01   | Žďár nad Sázavou     |
| 269 | •     | ORLEN Nové Město na Moravě | Brněnská 255          | 592 31   | Nové Město na Moravě |
| 270 | •     | ORLEN Velké Meziříčí       | Fr.Stránecké 1701/4   | 594 01   | Velké Meziříčí       |
| 271 | •     | ORLEN Velká Bíteš          | Za loukama 257        | 595 01   | Velká Bíteš          |
| 272 | •     | ORLEN Brno I               | Masná 20              | 602 00   | Brno                 |
| 273 | •     | ORLEN Brno II              | Hradecká              | 615 00   | Brno                 |
| 274 | •     | ORLEN Brno III             | Královopolská 3197/90 | 616 00   | Brno                 |
| 275 | •     | ORLEN Brno IV              | Hněvkovského 684/85   | 617 00   | Brno                 |
|     |       |                            |                       |          |                      |