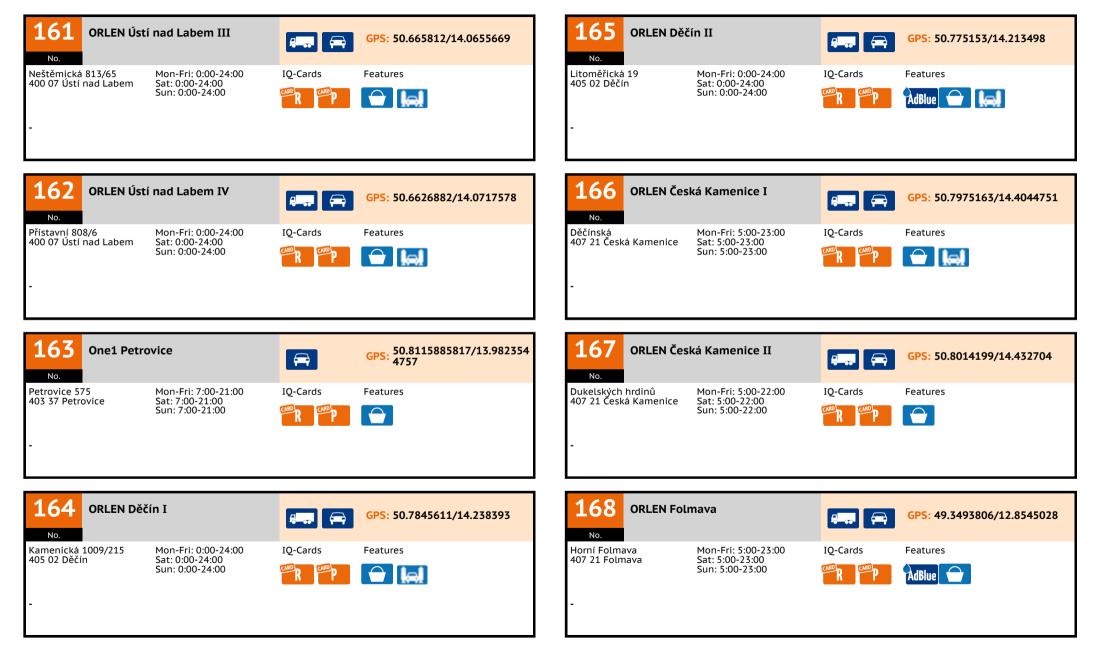

| No. Truck Nan    | ne                    | Street                                   | Postcode | Town              |
|------------------|-----------------------|------------------------------------------|----------|-------------------|
| <b>151 ●</b> ORL | EN Soběslav           | Wilsonova 736/III                        | 392 01   | Soběslav          |
| <b>152 ●</b> ORL | EN Pelhřimov          | Nádražní 1930                            | 393 01   | Pelhřimov         |
| 153 • ORL        | EN Humpolec I         | 5. května 1540                           | 396 01   | Humpolec          |
| <b>154 ●</b> ORL | EN Humpolec II        | E551, Vystrkov                           | 396 01   | Humpolec          |
| 155 • ORL        | EN Písek I            | Pražská 441                              | 397 01   | Písek             |
| <b>156 ●</b> ORL | EN Písek II           | U Hřebčince                              | 397 01   | Písek             |
| 157 • ORL        | EN Orlík nad Vltavou  | silnice č. 19, č.p. 185                  | 398 07   | Orlík nad Vltavou |
| 158 • ORL        | EN Protivín           | Ve školce 913                            | 398 11   | Protivín          |
| <b>159 •</b> ORL | EN Ústí nad Labem I   | Předlice, Hrbovická                      | 400 00   | Ústí nad Labem    |
| <b>160 ●</b> ORL | EN Ústí nad Labem II  | Hrnčířská 25                             | 400 01   | Ústí nad Labem    |
| 161 • ORL        | EN Ústí nad Labem III | Neštěmická 813/65                        | 400 07   | Ústí nad Labem    |
| <b>162 ●</b> ORL | EN Ústí nad Labem IV  | Přístavní 808/6                          | 400 07   | Ústí nad Labem    |
| <b>163</b> One   | 1 Petrovice           | Petrovice 575                            | 403 37   | Petrovice         |
| <b>164 ●</b> ORL | EN Děčín I            | Kamenická 1009/215                       | 405 02   | Děčín             |
| 165 • ORL        | EN Děčín II           | Litoměřická 19                           | 405 02   | Děčín             |
| <b>166 ●</b> ORL | EN Česká Kamenice I   | Děčínská                                 | 407 21   | Česká Kamenice    |
| 167 • ORL        | EN Česká Kamenice II  | Dukelských hrdinů                        | 407 21   | Česká Kamenice    |
| <b>168 ●</b> ORL | EN Folmava            | Horní Folmava                            | 407 21   | Folmava           |
| 169 • ORL        | EN Krásná Lípa        | Pražská 1134/54                          | 407 46   | Krásná Lípa       |
| <b>170 ●</b> ORL | EN Šluknov            | RUMBURSKÁ 1091                           | 407 77   | Šluknov           |
| 171 • ORL        | EN Rumburk            | Východní 636/2                           | 408 01   | Rumburk           |
| <b>172 ●</b> ORL | EN Siřejovice         | D8 - 44km, č.p. 131                      | 410 02   | Siřejovice        |
| 173 • ORL        |                       | silnice č. 30, Žabák č.p.<br>1233        | 410 02   | Lovosice          |
| <b>174 ●</b> ORL | EN Úštěk              | Konojedská 278,<br>Českolipské Předměstí | 411 45   | Úštěk             |
| 175 • ORL        | EN Litoměřice I       | Želetická                                | 412 01   | Litoměřice        |