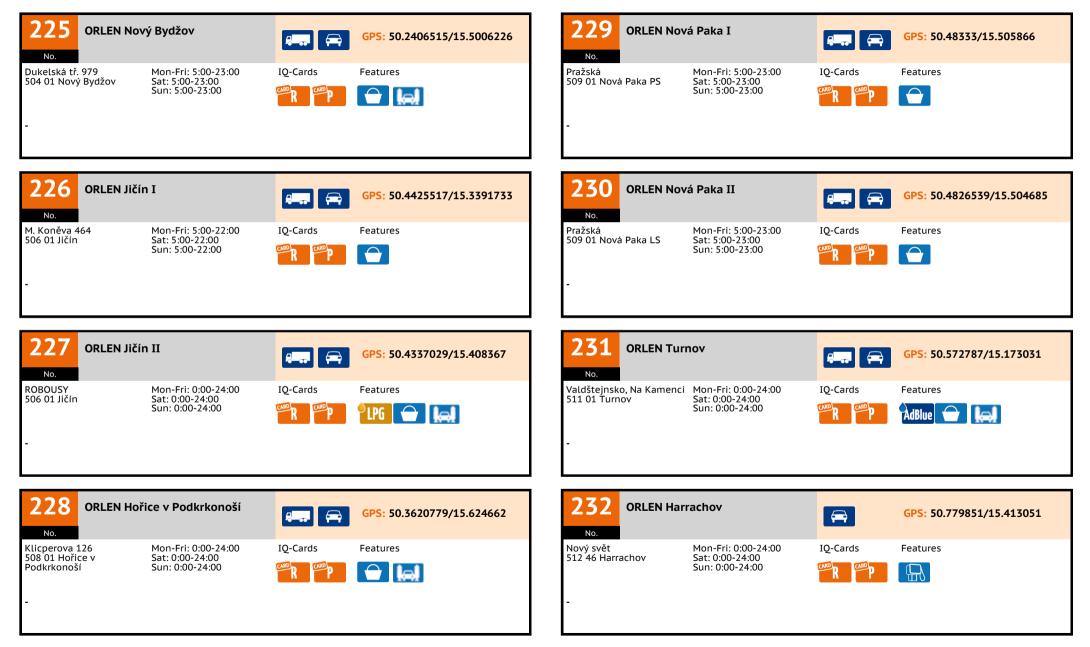

**IQ CARD STATIONS** 

| No. | Truck | Name                           | Street                   | Postcode | Town                  |
|-----|-------|--------------------------------|--------------------------|----------|-----------------------|
| 226 | •     | ORLEN Jičín I                  | M. Koněva 464            | 506 01   | Jičín                 |
| 227 | ٠     | ORLEN Jičín II                 | ROBOUSY                  | 506 01   | Jičín                 |
| 228 | •     | ORLEN Hořice v Podkrkonoší     | Klicperova 126           | 508 01   | Hořice v Podkrkonoší  |
| 229 | ٠     | ORLEN Nová Paka I              | Pražská                  | 509 01   | Nová Paka PS          |
| 230 | •     | ORLEN Nová Paka II             | Pražská                  | 509 01   | Nová Paka LS          |
| 231 | •     | ORLEN Turnov                   | Valdštejnsko, Na Kamenci | 511 01   | Turnov                |
| 232 |       | ORLEN Harrachov                | Nový svět                | 512 46   | Harrachov             |
| 233 | •     | ORLEN Rychnov nad Kněžnou      | Jiráskova 322            | 516 01   | Rychnov nad Kněžnou   |
| 234 | •     | ORLEN Týniště nad Orlicí       | Voklik, č.p. 1049        | 517 21   | Týniště nad Orlicí    |
| 235 | ٠     | ORLEN Kostelec nad Orlicí      | Rudé armády 1437         | 517 41   | Kostelec nad Orlicí   |
| 236 | •     | ORLEN Dobruška                 | PROVOZSKÁ                | 518 01   | Dobruška              |
| 237 |       | ORLEN Pardubice I              | Palackého třída 2763     | 530 02   | Pardubice             |
| 238 | •     | ORLEN Pardubice II             | Pražská 2828             | 530 02   | Pardubice             |
| 239 | ٠     | ORLEN Býšť                     | E35, č.p. 81             | 533 22   | Býšť                  |
| 240 | ٠     | ORLEN Pardubice                | Dražkovice č.p. 184      | 533 33   | Pardubice             |
| 241 | ٠     | ORLEN Přelouč                  | Pardubická 1523          | 535 01   | Přelouč               |
| 242 | ٠     | ORLEN Chrudim                  | ul. obce Ležáků          | 537 01   | Chrudim               |
| 243 | •     | ORLEN Hlinsko                  | Poličská 1544            | 539 01   | Hlinsko               |
| 244 | •     | ORLEN Trutnov I                | Krkonošská 567           | 541 01   | Trutnov               |
| 245 | •     | ORLEN Trutnov II               | Náchodská                | 541 01   | Trutnov               |
| 246 | •     | ORLEN Trutnov III              | Polská                   | 541 02   | Trutnov               |
| 247 | •     | ORLEN Vrchlabí                 | Valteřická 1457          | 543 01   | Vrchlabí              |
| 248 | •     | ORLEN Špindlerův Mlýn          | Vrchlabská               | 543 51   | Špindlerův Mlýn       |
| 249 | ٠     | ORLEN Náchod                   | Pražská 603              | 547 01   | Náchod                |
| 250 | •     | ORLEN Nové Město nad<br>Metují | T.G.Masaryka 1425        | 549 01   | Nové Město nad Metují |

## The **fuel card** for

clever companies

| No. | Truck | Name                       | Street                | Postcode | Town                 |
|-----|-------|----------------------------|-----------------------|----------|----------------------|
| 251 | •     | ORLEN Jaroměř              | Hradecká LS, č.p. 761 | 551 01   | Jaroměř              |
| 252 | •     | ORLEN Králíky              | Moravská 998          | 561 69   | Králíky              |
| 253 | •     | ORLEN Ústí nad Orlicí I    | Královéhradecká 1395  | 562 01   | Ústí nad Orlicí      |
| 254 | •     | ORLEN Ústí nad Orlicí II   | Moravská 1401         | 562 01   | Ústí nad Orlicí      |
| 255 | •     | ORLEN Žamberk              | Čs. armády 1506       | 564 01   | Žamberk              |
| 256 | 6     | ORLEN Vysoké Mýto          | Husova 893            | 566 01   | Vysoké Mýto          |
| 257 | •     | ORLEN Svitavy              | U Tří mostů           | 568 02   | Svitavy              |
| 258 | •     | ORLEN Hradec nad Svitavou  | E461, č.p. 498        | 569 01   | Hradec nad Svitavou  |
| 259 | •     | ORLEN Gajer                | E442                  | 570 01   | Gajer                |
| 260 | •     | ORLEN Polička              | Starohradská 409      | 572 01   | Polička              |
| 261 | •     | ORLEN Havlíčkův Brod       | Pražská 3565          | 580 02   | Havlíčkův Brod       |
| 262 | •     | ORLEN Ždírec nad Doubravou | Průmyslová 508        | 582 63   | Ždírec nad Doubravou |
| 263 | •     | ORLEN Jihlava              | Pelhřimovská 35       | 586 01   | Jihlava              |
| 264 | •     | ORLEN Vílanec              | Cerekvička 43         | 588 33   | Vílanec              |
| 265 | •     | ORLEN Telč I               | Hradecká              | 588 56   | Telč                 |
| 266 | •     | ORLEN Telč II              | Slavatovská 451       | 588 56   | Telč                 |
| 267 | •     | ORLEN Žďár nad Sázavou I   | Brněnská 2207/46      | 591 01   | Žďár nad Sázavou     |
| 268 | •     | ORLEN Žďár nad Sázavou II  | Jihlavská 1145/24     | 591 01   | Žďár nad Sázavou     |
| 269 | •     | ORLEN Nové Město na Moravě | Brněnská 255          | 592 31   | Nové Město na Moravě |
| 270 | •     | ORLEN Velké Meziříčí       | Fr.Stránecké 1701/4   | 594 01   | Velké Meziříčí       |
| 271 | •     | ORLEN Velká Bíteš          | Za loukama 257        | 595 01   | Velká Bíteš          |
| 272 | •     | ORLEN Brno I               | Masná 20              | 602 00   | Brno                 |
| 273 | •     | ORLEN Brno II              | Hradecká              | 615 00   | Brno                 |
| 274 | •     | ORLEN Brno III             | Královopolská 3197/90 | 616 00   | Brno                 |
| 275 | •     | ORLEN Brno IV              | Hněvkovského 684/85   | 617 00   | Brno                 |
|     |       |                            |                       |          |                      |