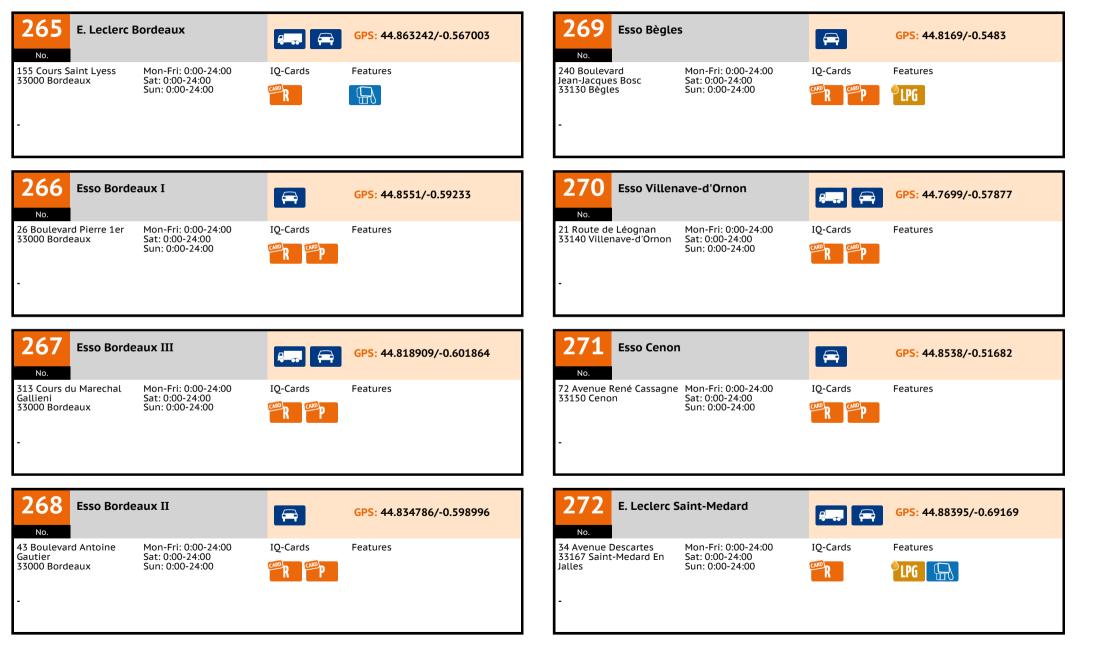

0 Ploudalmezeau                                                      | Mon-Fri: 0:00-24:00<br>Sat: 0:00-24:00<br>Sun: 0:00-24:00 | IQ-Cards | Features                 | No.<br>13 Rue Sainte-Anne<br>29890 Kerlouan              | Mon-Fri: 00:00-24:00<br>Sat: 00:00-24:00<br>Sun: 00:00-24:00 | IQ-Cards      | Features           |

Find our frequently updated list at www.iqcard.at/stations











E. Leclerc Cast. D'estretef. II

Mon-Fri: 0:00-24:00

Sat: 0:00-24:00

Sun: 0:00-24:00

IO-Cards

GPS: 43.812252/1.362167

Features

257

No.

Autoroute A62 - Aire De

Frontonnais Nord

31620 Castelnau

D'estretefonds

261 E. Leclerc Saint Gaudens GPS: 43.121455/0.72564 71 Avenue De L'isle Mon-Fri: 0:00-24:00 IO-Cards Features 31800 Saint Gaudens Sat: 0:00-24:00 Sun: 0:00-24:00 R

France



No.















E. Leclerc Beguey

70 Allée De La Libération Mon-Fri: 0:00-24:00

E. Leclerc Ambares

1 Avenue De La Liberation Mon-Fri: 0:00-24:00

33440 Ambares Et Lagrave Sun: 0:00-24:00

Sat: 0:00-24:00

Sun: 0:00-24:00

Sat: 0:00-24:00

289

No.

290

No.

- Route Nationale 10

33410 Beguey

Sun: 0:00-24:00

293 E. Leclerc Bruges GPS: 44.6460525/-0.323988 GPS: 44.87502/-0.618989 No. 427 Route Du Medoc Mon-Fri: 0:00-24:00 IO-Cards Features 33523 Bruges Sat: 0:00-24:00 Sun: 0:00-24:00  $\square \frown$ R 794 E. Leclerc Sainte Eulalie GPS: 44.918723/-0.480533 GPS: 44.90664/-0.48742 No Mon-Fri: 0:00-24:00 Avenue De L'aquitaine -IQ-Cards Features Centre Commercial Grand Sat: 0:00-24:00



IO-Cards

IQ-Cards

R

Features

Features

A630/E5. Exit 7 Le Bouscat



8... 👄

IO-Cards

R



Tour

296