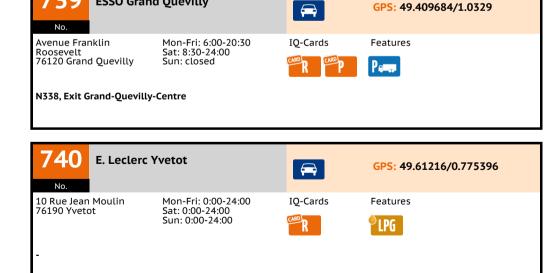

r>Features |
| No.<br>21 De Lompraz<br>74330 La Balme De<br>Sillingy<br>- | Mon-Fri: 0:00-24:00<br>Sat: 0:00-24:00                                             | IQ-Cards                                | Features                            | No.<br>151 Rue De<br>75015 Paris<br>- |                | Mon-Fri: 0:00-24:00<br>Sat: 0:00-24:00<br>Sun: 0:00-24:00             |          | Features                   |



E. Leclerc Rouen

ESSO Grand Quevilly

**ESSO Paris Paul Doumer** 

Mon-Fri: 6:00-22:00

Mon-Fri: 0:00-24:00

Sat: 0:00-24:00

Sun: 0:00-24:00

Sat: 6:00-22:00

Sun: 7:00-21:00

737

No.

75016 Paris

738

No.

Kerville 76100 Rouen

739

Rue Henri Gadeau De

26 Av Paul Doumer

Sun: 0:00-24:00

No

Rue De La Grande Flandre Mon-Fri: 0:00-24:00

76270 Neufchatel En Bray Sat: 0:00-24:00



IO-Cards

IQ-Cards



IO-Cards

R

Features

 $\square \ \bigcirc$ 







| 753 E. Leclerc V                                                  | ar. Sur Seine II                                          | #        | GPS: 48.37415/2.94312  | 757 E                                            | . Leclerc \          | /illeparisis                                              | <b>—</b> | GPS: 48.953678/2.600  |
|-------------------------------------------------------------------|-----------------------------------------------------------|----------|------------------------|--------------------------------------------------|----------------------|-----------------------------------------------------------|----------|-----------------------|
| Route Du Breau<br>77130 Varennes Sur Seine<br>-