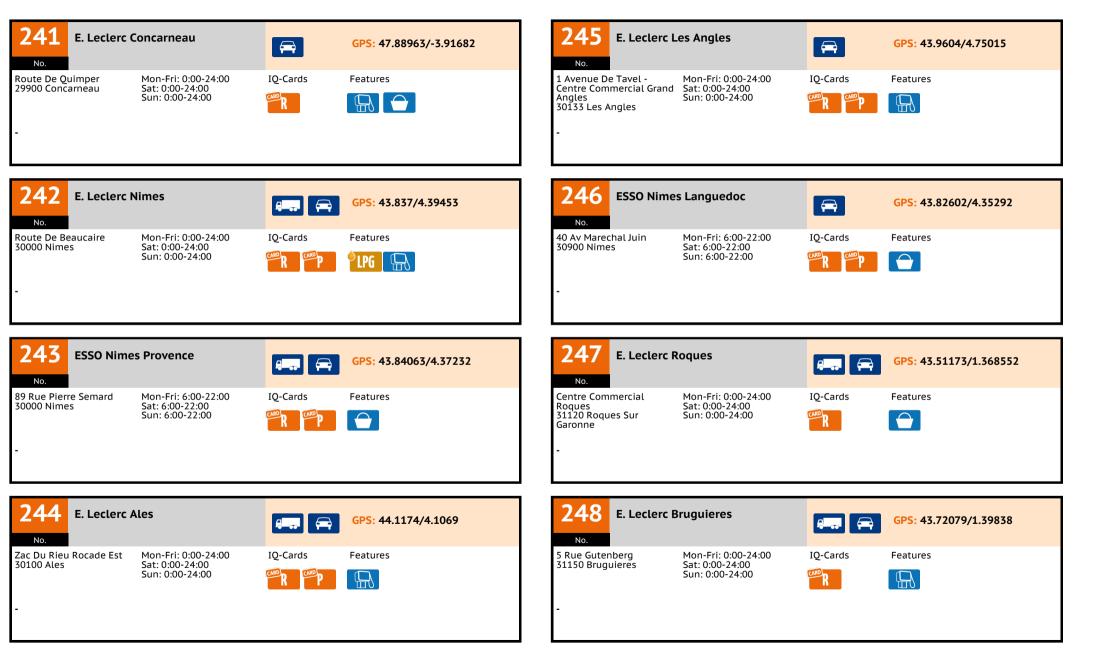

| Features           |
|                                                                                                | Ploudalmezeau                                             |          | GPS: 48.538463/-4.666724 |                                                          | rc Kerlouan                                                  | 4 <b>4</b> 77 | GPS: 48.645435/-4. |
| No.<br>Za Keruscat<br>29830 Ploudalmezeau                                                      | Mon-Fri: 0:00-24:00<br>Sat: 0:00-24:00<br>Sun: 0:00-24:00 | IQ-Cards | Features                 | No.<br>13 Rue Sainte-Anne<br>29890 Kerlouan              | Mon-Fri: 00:00-24:00<br>Sat: 00:00-24:00<br>Sun: 00:00-24:00 | IQ-Cards      | Features           |

Find our frequently updated list at www.iqcard.at/stations











E. Leclerc Cast. D'estretef. II

Mon-Fri: 0:00-24:00

Sat: 0:00-24:00

Sun: 0:00-24:00

IO-Cards

GPS: 43.812252/1.362167

Features

257

No.

Autoroute A62 - Aire De

Frontonnais Nord

31620 Castelnau

D'estretefonds

261 E. Leclerc Saint Gaudens GPS: 43.121455/0.72564 71 Avenue De L'isle Mon-Fri: 0:00-24:00 IO-Cards Features 31800 Saint Gaudens Sat: 0:00-24:00 Sun: 0:00-24:00 R

France



No.















E. Leclerc Beguey

70 Allée De La Libération Mon-Fri: 0:00-24:00

E. Leclerc Ambares

1 Avenue De La Liberation Mon-Fri: 0:00-24:00

33440 Ambares Et Lagrave Sun: 0:00-24:00

Sat: 0:00-24:00

Sun: 0:00-24:00

Sat: 0:00-24:00

289

No.

290

No.

- Route Nationale 10

33410 Beguey

Sun: 0:00-24:00

293 E. Leclerc Bruges GPS: 44.6460525/-0.323988 GPS: 44.87502/-0.618989 No. 427