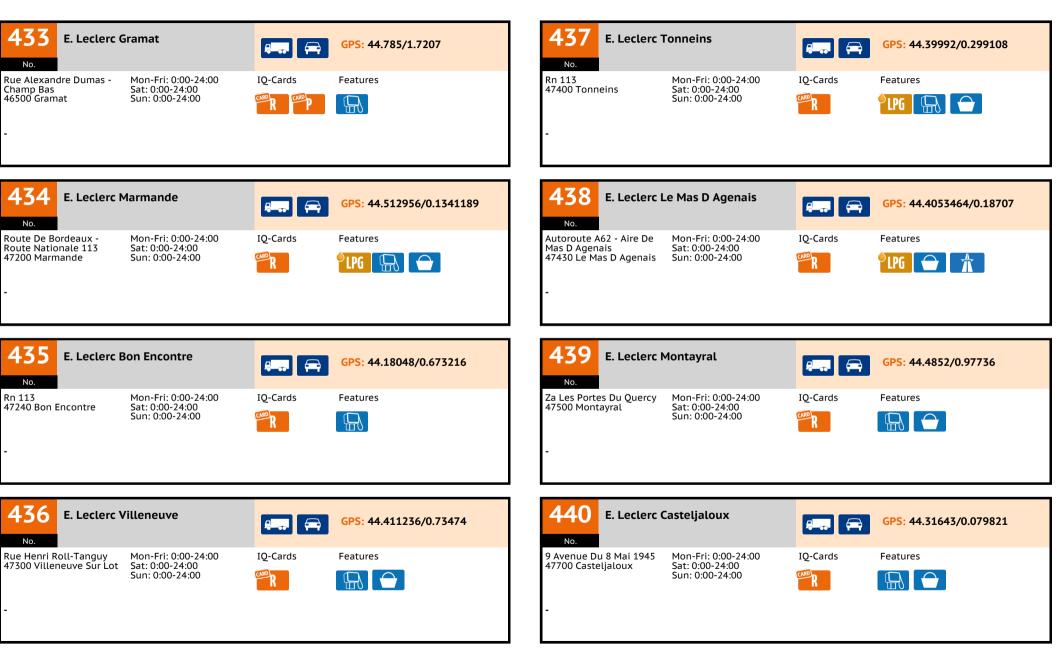

# The **fuel card** for

clever companies

| No. | Truck | Name                         | Street                                         | Postcode | Town                    |
|-----|-------|------------------------------|------------------------------------------------|----------|-------------------------|
| 424 | • •   | E. Leclerc Fleury            | 10 Rue De Montavan                             | 45400    | Fleury Les Aubrais      |
| 425 | 5 •   | E. Leclerc Checy             | Zac De La Guignardiere                         | 45430    | Checy                   |
| 426 | 5 •   | E. Leclerc Gien              | 17 Rue De La Bosserie                          | 45500    | Gien                    |
| 427 | •     | Esso Saint-Jean-de-Braye     | 58 Avenue de Verdun                            | 45800    | Saint-Jean-de-Braye     |
| 428 | 3 •   | E. Leclerc Pradines          | Route De Luzech                                | 46090    | Pradines                |
| 429 | ) •   | E. Leclerc. Capdenac-Le-Haut | Le Couquet                                     | 46100    | Capdenac-Le-Haut        |
| 430 | ) •   | E. Leclerc Biars Sur Cere    | Avenue De La Republique                        | 46130    | Biars Sur Cere          |
| 431 | L     | E. Leclerc Syesllac          | Avenue De Verdun                               | 46200    | Syesllac                |
| 432 | 2 •   | E. Leclerc Saint Laurent     | 1125 Avenue Charles De<br>Gaulle               | 46400    | Saint Laurent Les Tours |
| 433 | 5 •   | E. Leclerc Gramat            | Rue Alexandre Dumas -<br>Champ Bas             | 46500    | Gramat                  |
| 434 | •     | E. Leclerc Marmande          | Route De Bordeaux - Route<br>Nationale 113     | 47200    | Marmande                |
| 435 | 5 •   | E. Leclerc Bon Encontre      | Rn 113                                         | 47240    | Bon Encontre            |
| 436 | 5 •   | E. Leclerc Villeneuve        | Rue Henri Roll-Tanguy                          | 47300    | Villeneuve Sur Lot      |
| 437 | •     | E. Leclerc Tonneins          | Rn 113                                         | 47400    | Tonneins                |
| 438 | 3 •   | E. Leclerc Le Mas D Agenais  | Autoroute A62 - Aire De<br>Mas D Agenais       | 47430    | Le Mas D Agenais        |
| 439 | •     | E. Leclerc Montayral         | Za Les Portes Du Quercy                        | 47500    | Montayral               |
| 440 | •     | E. Leclerc Casteljaloux      | 9 Avenue Du 8 Mai 1945                         | 47700    | Casteljaloux            |
| 441 | L ●   | ESSO Aire de la Lozère       | A75, Aire de la Lozère                         | 48200    | Les Monts-Verts         |
| 442 | 2     | ESSO La Garde 708            | Lieudit La Garde D809                          | 48200    | Albaret-Sainte-Marie    |
| 443 | 5 •   | E. Leclerc Saint Jean        | 54 Rue De La Liberte                           | 49070    | Saint Jean De Linieres  |
| 444 | •     | E. Leclerc Angers            | Bd Albert Camus                                | 49100    | Angers                  |
| 445 | 5 •   | E. Leclerc Chemille          | Za Des 3 Routes                                | 49120    | Chemille                |
| 446 | 5     | E. Leclerc Cholet I          | 1 Avenue Du Marechal<br>Koenig                 | 49300    | Cholet                  |
| 447 | •     | E. Leclerc Cholet II         | 2 Rue De Marengo - 134<br>Rue De La Girardiere | 49300    | Cholet                  |