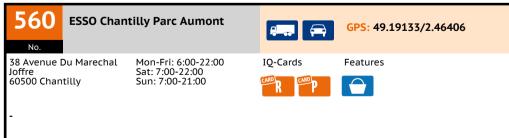

> | GPS: 49.2064996/2.58959 |
|-------------------------|--------------------------------------------------|-----------------------------------------------------------|----------|-------------------------|
| Features                | 510 Avenue Marechal<br>Foch<br>60300 Senlis<br>- | Mon-Fri: 6:00-22:00<br>Sat: 7:00-22:00<br>Sun: 7:00-22:00 | IQ-Cards | Features                |
| GPS: 49.516893/2.928666 | 558 E. Lecle                                     | rc Lassigny                                               | <b>A</b> | GPS: 49.594831/2.842572 |
| Features                | Zone Artisanale<br>60310 Lassigny<br>-           | Mon-Fri: 0:00-24:00<br>Sat: 0:00-24:00<br>Sun: 0:00-24:00 | IQ-Cards | Features                |



#**...** 

IQ-Cards

<sup>2</sup>R

IO-Cards

<sup>m</sup>R







| 561 E. Leclerc                                                             | : La Chapelle                                             | <b>A</b>                | GPS: 49.1008326/2.5282414 | 565 E. Leclerc C                                                    | repy En Valois                                            | # <b></b>           | GPS: 49.229997/2.90582  |
|----------------------------------------------------------------------------|-----------------------------------------------------------|-------------------------|---------------------------|---------------------------------------------------------------------|-----------------------------------------------------------|---------------------|-------------------------|
| Route Departementale<br>922<br>60520 La Chapelle En<