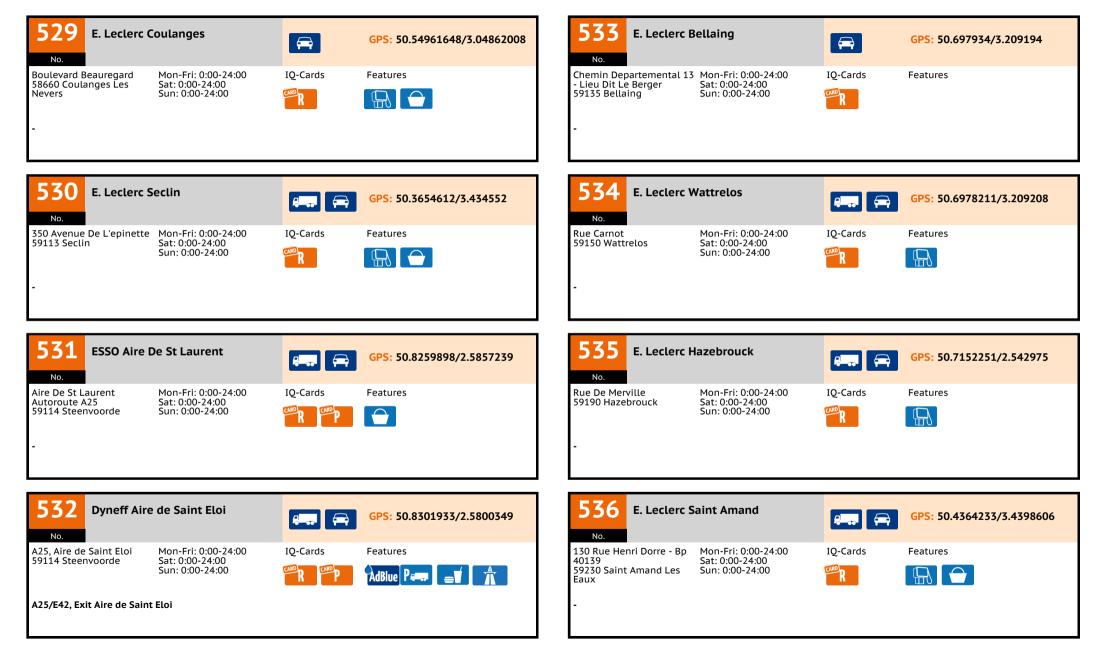

c                                               |          | GPS: 47.75707/-3.             |
|                                                | : <b>Queven</b><br>Mon-Fri: 0:00-24:00<br>Sat: 0:00-24:00<br>Sun: 0:00-24:00 | IQ-Cards | GPS: 47.7899/-3.421511<br>Features |                                                      | -                                                         | IQ-Cards | GPS: 47.75707/-3.<br>Features |
| No.<br>Place Pierre Quinio<br>56530 Queven     | -<br>Mon-Fri: 0:00-24:00<br>Sat: 0:00-24:00                                  | IQ-Cards | Features                           | No.<br>Champs De La Patience<br>56700 Kervignac<br>- | -<br>Mon-Fri: 0:00-24:00                                  | IQ-Cards | Features                      |







GPS: 46.98725/3.162375









| 537 E. Leclero                                                                 | c Dunkerque                                                   | <b>e</b>  | GPS: 51.0463731/2.415776 | <b>541</b>                                        | ESSO Vale        | nciennes                                                  | A        | GPS: 50.3661735/3. |
|--------------------------------------------------------------------------------|---------------------------------------------------------------|-----------|--------------------------|---------------------------------------------------|------------------|-----------------------------------------------------------|----------|--------------------|
| 25 Rue Des Forts<br>59240 Dunkerque<br>-                                       | Mon-Fri: 0:00-2