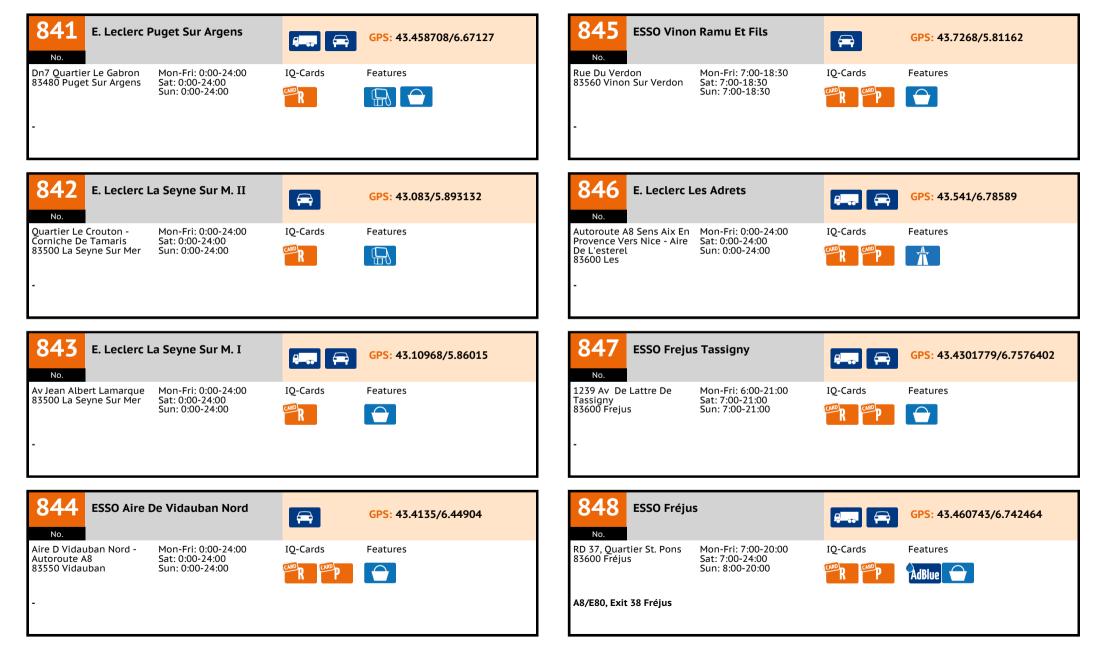

# **IQ CARD STATIONS**

| No. | Truck | Name                              | Street                                                      | Postcode | Town                        |
|-----|-------|-----------------------------------|-------------------------------------------------------------|----------|-----------------------------|
| 73  | •     | E. Leclerc Millau Creissel        | Route De Saint-Affrique -<br>Centre Commercial Du<br>Viaduc | 12100    | Millau Creissels            |
| 74  | ٠     | E. Leclerc Villefranche           | Route De Montauban - Lieu<br>Dit Bernussou                  | 12200    | Villefranche De<br>Rouergue |
| 75  | ٠     | E. Leclerc Onet Le Château III    | Route D'aurillac - Centre<br>Commercial L'estreniol         | 12850    | Onet Le Château             |
| 76  |       | E. Leclerc Onet Le Château II     | Route De Severac                                            | 12850    | Onet Le Château             |
| 77  |       | E. Leclerc Onet Le Château I      | Avenue De La Gineste                                        | 12850    | Onet Le Château             |
| 78  |       | E. Leclerc Marseille              | Chemin Du Roy D'espagne                                     | 13009    | Marseille                   |
| 79  |       | ESSO Marseille St Barnabe         | 53 Av De St Barnabe                                         | 13012    | Marseille                   |
| 80  |       | ESSO Marseille Etoile             | 37 Avenue De Chateau<br>Gombert                             | 13013    | Marseille                   |
| 81  |       | ESSO Marseille S8                 | 12 Av Jean Paul Sartre                                      | 13013    | Marseille                   |
| 82  | •     | EG Aix Juin                       | 1 Bl Marechal Juin                                          | 13100    | Aix En Provence             |
| 83  | •     | E. Leclerc Peypin                 | Aire De Baume De Marron -<br>Autoroute A52                  | 13124    | Peypin                      |
| 84  | •     | E. Leclerc Peypin                 | Aire De Peypin - Autoroute<br>A52                           | 13124    | Peypin                      |
| 85  | •     | Rompetrol Peypin                  | Aire de Peypin                                              | 13124    | Peypin                      |
| 86  | •     | E. Leclerc Vitrolles              | Centre Commercial 'Les<br>Deux Places''                     | 13127    | Vitrolles                   |
| 87  | •     | Esso Vitrolles les Pins           | Avenue Victor Gelu                                          | 13127    | Vitrolles                   |
| 88  | •     | ESSO Arles Sud                    | Quartier Sud Fourchon                                       | 13200    | Arles                       |
| 89  | •     | E. Leclerc Arles                  | Avenue De La Liberation                                     | 13200    | Arles                       |
| 90  | ٠     | E. Leclerc Salon De Provence      | Route De Pelissanne                                         | 13300    | Salon De Provence           |
| 91  | •     | E. Leclerc Cabries                | Quartier Plan De Campagne                                   | 13480    | Cabries                     |
| 92  |       | ESSO Martigues Ste Anne           | Rond Point Sainte Anne                                      | 13500    | Martigues                   |
| 93  |       | ESSO Aire Du Liouquet Sud         | Aire Du Liouquet Sud<br>Autoroute A50                       | 13600    | La Ciotat                   |
| 94  | •     | ESSO Aire des Plaines<br>Baronnes | Aire des Plaines Baronnes                                   | 13600    | La Ciotat                   |
| 95  |       | E. Leclerc Marignane              | Chemin Saint Pierre                                         | 13700    | Marignane                   |

| No. | Truck | Name                           | Street                                                               | Postcode | Town               |
|-----|-------|--------------------------------|----------------------------------------------------------------------|----------|--------------------|
| 96  | •     | E. Leclerc Istres              | Quartier Des Craux                                                   | 13800    | Istres             |
| 97  | •     | E. Leclerc Caen                | 24 Rue Lanfranc                                                      | 14000    | Caen               |
| 98  | •     | E. Leclerc Lisieux             | Route De Paris                                                       | 14100    | Lisieux            |
| 99  |       | E. Leclerc Cormelles           | Rue Freres Lumiere - Sortie<br>15 Peripherique Sud                   | 14123    | Cormelles Le Royal |
| 100 | 1     | E. Leclerc Ifs                 | 190 Rue De Rocquancourt -<br>Centre Commercial Rocade<br>Sud - Bp 49 | 14123    | Ifs                |
| 101 |       | E. Leclerc Villers Bocage      | 1 Boulevard Du 21ème<br>Siecle - Les Sauts Cabris                    | 14310    | Villers Bocage     |
| 102 | •     | E. Leclerc Argences            | Rue De La Gare                                                       | 14370    | Argences           |
| 103 | •     | E. Leclerc Bayeux              | Boulevard Du 6 Juin                                                  | 14400    | Bayeux             |
| 104 |       | E. Leclerc Vaudry - Vire       | Route De Conde Sur<br>Noireau                                        | 14500    | Vaudry - Vire      |
| 105 | •     | E. Leclerc Honfleur            | Route De Paris -                                                     | 14600    | Honfleur           |
| 106 |       | E. Leclerc Falaise             | 2 Rue Lyess Rochet                                                   | 14700    | Falaise            |
| 107 | •     | ESSO Aire de Giberville Sud    | A13, Aire de Giberville Sud                                          | 14730    | Giberville         |
| 108 | •     | Dyneff Aire de Giberville Nord | Aire de Giberville Nord                                              | 14730    | Giberville         |
| 109 |       | E. Leclerc Deauville           | Route De Paris - Touques                                             | 14800    | Deauville          |
| 110 | •     | ESSO De Caen-Rots              | Route Nationale 13                                                   | 14980    | Rots               |
| 111 |       | E. Leclerc Aurillac            | Zac De La Jordanne                                                   | 15000    | Aurillac           |
| 112 |       | E. Leclerc Saint Georges       | Zac Du Crozatier                                                     | 15100    | Saint Georges      |
| 113 |       | E. Leclerc Angouleme           | 31 Rue De Lunesse                                                    | 16000    | Angouleme          |
| 114 |       | E. Leclerc Cognac              | 105 Rue Basse Saint Martin                                           | 16100    | Cognac             |
| 115 | •     | E. Leclerc Rivieres            | Peruzet / Route De<br>Limoges - Route Nationale<br>141               | 16110    | Rivieres           |
| 116 |       | Esso L'Isle-d'Espagnac         | 250 Avenue de la<br>République                                       | 16340    | L'Isle-d'Espagnac  |
| 117 | •     | E. Leclerc Ruffec              | 52 Route D'aigre                                                     | 16700    | Ruffec             |
| 118 | •     | Dyneff Aire de Groies          | N10, Aire de Groies                                                  | 16700    | Villegats          |
|     |       |                                |                                                                      |          |                    |

| No. | Truck | Name                    | Street                                                         | Postcode | Town                  |
|-----|-------|-------------------------|----------------------------------------------------------------|----------|-----------------------|
| 119 | ٠     | E. Leclerc La Rochelle  | 124 Boulevard Andre Sautel                                     | 17000    | La Rochelle           |
| 120 |       | Esso La Rochelle II     | 14-16 Cours Forbin                                             | 17000    | La Rochelle           |
| 121 |       | Esso La Rochelle I      | 6 Boulevard Maréchal<br>Lyautey                                | 17000    | La Rochelle           |
| 122 | ٠     | E. Leclerc Saintes I    | 11 Cours Charles De Gaulle                                     | 17100    | Saintes               |
| 123 | •     | E. Leclerc Saintes II   | 9 Rue Champagne Saint<br>Georges                               | 17100    | Saintes               |
| 124 | ٠     | Esso Saintes            | 3 Avenue du Président<br>Salvador                              | 17100    | Saintes               |
| 125 | •     | E. Leclerc Lagord       | Avenue Du Fief Rose                                            | 17140    | Lagord                |
| 126 | ٠     | E. Leclerc Royan        | 2 Rue Antoine-Laurent De<br>Lavoisier                          | 17201    | Royan                 |
| 127 | •     | E. Leclerc Rochefort    | 68 Avenue Du 11 Novembre                                       | 17300    | Rochefort Sur Mer     |
| 128 | ٠     | Esso Rochefort          | 1 Avenue d'Aunis                                               | 17300    | Rochefort             |
| 129 | •     | E. Leclerc D'oleron I   | 2 Route Des Mirouelles                                         | 17310    | Saint Pierre D'oleron |
| 130 | •     | E. Leclerc D'oleron II  | Rd 734                                                         | 17310    | Saint Pierre D'oleron |
| 131 | •     | E. Leclerc Marennes I   | La Chainade                                                    | 17320    | Marennes              |
| 132 | ٠     | E. Leclerc Marennes II  | Rue De La Republique                                           | 17320    | Marennes              |
| 133 | •     | E. Leclerc D'angely I   | 6 Rue Roger Menaud - Zone<br>Industrielle De La<br>Grenoblerie | 17400    | Saint Jean D'angely   |
| 134 | •     | E. Leclerc D'angely II  | Zi De La Sacristinerie                                         | 17400    | Saint Jean D'angely   |
| 135 | •     | E. Leclerc Saint Martin | Route De La Flotte                                             | 17410    | Saint Martin De Re    |
| 136 | ٠     | E. Leclerc Jonzac       | Av Monseigneur Chauvin                                         | 17500    | Jonzac                |
| 137 |       | E. Leclerc Bourcefranc  | Avenue Du General De<br>Gaulle                                 | 17560    | Bourcefranc Le Chapus |
| 138 | •     | E. Leclerc Médis        | 204 Route De Royan -<br>Centre Commercial Quai 17              | 17600    | Médis                 |
| 139 | •     | E. Leclerc Le Gua       | 11 rue Mathilde Mir                                            | 17600    | Le Gua                |
| 140 | •     | E. Leclerc Surgeres     | Rue Jean Philippe Rameau                                       | 17700    | Surgeres              |
| 141 | •     | E. Leclerc Pons         | Route De Coudenne                                              | 17800    | Pons                  |

#### The fuel card for clever companies

| No. | Truck | Name                        | Street                                                               | Postcode | Town                 |
|-----|-------|-----------------------------|----------------------------------------------------------------------|----------|----------------------|
| 142 | ٠     | ESSO Aire Saint-Léger Ouest | A10, Aire de Saint-Léger<br>Ouest                                    | 17800    | Saint-Léger          |
| 143 | •     | ESSO Saint-Léger Est        | A10, Aire de Saint-Léger                                             | 17800    | Saint-Léger          |
| 144 |       | Esso Bourges                | 24 Place Agenor Bardoux                                              | 18000    | Bourges              |
| 145 |       | E. Leclerc Vierzon          | Rue Du Mouton                                                        | 18100    | Vierzon              |
| 146 | ٠     | Esso Vierzon                | 24 Route de Bourges                                                  | 18100    | Vierzon              |
| 147 | ٠     | E. Leclerc Saint Amand      | Route De Charenton                                                   | 18200    | Saint Amand Montrond |
| 148 | ٠     | E. Leclerc Saint Doulchard  | Route De Vierzon / Rd 276 -<br>Lieu Dit Les Boisselets               | 18230    | Saint Doulchard      |
| 149 | •     | E. Leclerc Tulle            | 13 Rue Du Docteur Ramon                                              | 19000    | Tulle                |
| 150 |       | E. Leclerc Brive            | 86 Avenue Du President<br>Kennedy                                    | 19100    | Brive                |
| 151 | •     | Esso Brive-la-Gaillarde II  | 112 Avenue du Président<br>John Kennedy                              | 19100    | Brive-la-Gaillarde   |
| 152 |       | Esso Brive-la-Gaillarde I   | Boulevard Brune                                                      | 19100    | Brive-la-Gaillarde   |
| 153 | •     | E. Leclerc Ussel            | Route De Ponty                                                       | 19200    | Ussel                |
| 154 | •     | E. Leclerc Vitrac Sur M.    | Autoroute A89 - Aire De La<br>Corrèze                                | 19800    | Vitrac Sur Montane   |
| 155 | ٠     | E. Leclerc Dijon            | 7 Rue De Cracovie                                                    | 21000    | Dijon                |
| 156 | •     | E. Leclerc Auxonne          | Avenue Du General De<br>Gaulle                                       | 21130    | Auxonne              |
| 157 | ٠     | E. Leclerc Pont I           | Aire De Pont Chène<br>D'argent - Aire De Pont Sud<br>/ A39           | 21130    | Pont                 |
| 158 | •     | E. Leclerc Pont II          | Aire De Pont Val De Saône<br>- A39                                   | 21130    | Pont                 |
| 159 | •     | E. Leclerc Marsannay        | Avenue Jean Moulin - Parc<br>Acti-Sud                                | 21160    | Marsannay La Cote    |
| 160 | •     | E. Leclerc Beaune           | 13 Avenue Gustave Eiffel                                             | 21200    | Beaune               |
| 161 |       | E. Leclerc Levernois        | D113 Z.I La Berlhotte -<br>Sortie A6 Beaune Sud Axe<br>Nord Vers Sud | 21200    | Levernois            |
| 162 |       | E. Leclerc Lanvallay        | 2 Avenue Charles De Gaulle                                           | 22100    | Lanvallay            |
| 163 | ٠     | E. Leclerc Dinan            | La Coulebart-Lehon                                                   | 22104    | Dinan                |
| 164 | •     | E. Leclerc Rostrenen        | Place Du Docteur Raoult                                              | 22110    | Rostrenen            |
|     |       |                             |                                                                      |          |                      |

# **IQ CARD STATIONS**

| No. | Truck | Name                        | Street                                                        | Postcode | Town              |
|-----|-------|-----------------------------|---------------------------------------------------------------|----------|-------------------|
| 165 | •     | E. Leclerc Pluduno          | Za La Milliere Ii                                             | 22130    | Pluduno           |
| 166 | •     | E. Leclerc Plerin Sur Mer   | 2 Rue Du Grand Quartier -<br>Centre Commercial Du<br>Plateau  | 22190    | Plerin Sur Mer    |
| 167 |       | E. Leclerc Guingamp         | Route De Corlay                                               | 22203    | Guingamp          |
| 168 | •     | E. Leclerc Lannion I        | Route De Guingamp -<br>Saint-Elivet                           | 22300    | Lannion           |
| 169 |       | E. Leclerc Lannion II       | Route De Perros-Guirec                                        | 22300    | Lannion           |
| 170 |       | E. Leclerc Pleneuf          | 15 Rue De Saint Auban                                         | 22370    | Pleneuf Val Andre |
| 171 | •     | E. Leclerc Lamballe         | 66 Rue Mouexigne                                              | 22400    | Lamballe          |
| 172 | ٠     | E. Leclerc Ploufragan       | Centre Commercial Du<br>Carpont                               | 22440    | Ploufragan        |
| 173 |       | E. Leclerc Paimpol          | Route De Lannion                                              | 22500    | Paimpol           |
| 174 | ٠     | E. Leclerc Loudeac          | 73 Boulevard De Penthievre                                    | 22600    | Loudeac           |
| 175 | •     | E. Leclerc Saint Brandan    | La Ville Neuve                                                | 22800    | Saint Brandan     |
| 176 | ٠     | E. Leclerc Gueret           | 36-40 Avenue De Berry                                         | 23008    | Gueret            |
| 177 |       | E. Leclerc La Souterraine   | Avenue Jean Jaures                                            | 23300    | La Souterraine    |
| 178 | ٠     | E. Leclerc Perigueux        | 16 Rue Clos Chassaing                                         | 24000    | Perigueux         |
| 179 |       | Esso Périgueux              | 20 Cours Fénelon                                              | 24000    | Périgueux         |
| 180 |       | E. Leclerc Bergerac I       | 101 Avenue Pasteur                                            | 24100    | Bergerac          |
| 181 | •     | E. Leclerc Saint Astier I   | Boulevard De Lattre De<br>Tassigny                            | 24110    | Saint Astier      |
| 182 | ٠     | E. Leclerc Saint Astier II  | Boulevard Mallebay                                            | 24110    | Saint Astier      |
| 183 | •     | E. Leclerc Bergerac II      | Route De Bordeaux (Zone<br>Commerciale La Cavaille<br>Nord)   | 24114    | Bergerac          |
| 184 | ٠     | E. Leclerc Sarlat La Caneda | 10 Chemin Des Sables                                          | 24200    | Sarlat La Caneda  |
| 185 | •     | E. Leclerc Riberac          | Route De Perigueux - Zone<br>Industrielle Les Chaumes<br>Nord | 24600    | Riberac           |
| 186 | ٠     | E. Leclerc Trelissac        | Centre Commercial La<br>Feuilleraie                           | 24750    | Trelissac         |
| 187 |       | E. Leclerc Montbeliard      | Zac Le Pied Des Gouttes                                       | 25200    | Montbeliard       |

Find our frequently updated list at www.iqcard.at/stations

France

| No. | Truck | Name                              | Street                                                                          | Postcode | Town                         |
|-----|-------|-----------------------------------|---------------------------------------------------------------------------------|----------|------------------------------|
| 188 | •     | E. Leclerc Houtaud                | Route De Dijon                                                                  | 25300    | Houtaud                      |
| 189 | ٠     | E. Leclerc Valdahon               | 12 Ter Grande Rue                                                               | 25800    | Valdahon                     |
| 190 | •     | E. Leclerc St Ramb. D'albon I     | 26 Route De La Maison<br>Blanche                                                | 26140    | Saint Rambert D'albon        |
| 191 | ٠     | E. Leclerc St Ramb. D'albon II    | Autoroute A7 Acces Sens<br>Lyon Vers Aix En Provence -<br>Aire De Saint Rambert | 26140    | Saint Rambert D'albon        |
| 192 | •     | ESSO Saint-Rambert-d'Albon        | A7, Aire de<br>Saint-Rambert-d'Albon                                            | 26140    | Saint-Rambert-d'Albon        |
| 193 |       | E. Leclerc Montelimar             | Avenue Des Catalins -<br>Route De Valence                                       | 26200    | Montelimar                   |
| 194 | •     | E. Leclerc Saulce Sur Rhone       | Avenue Du Dauphine                                                              | 26270    | Saulce Sur Rhone             |
| 195 | ٠     | Dyneff Saulce-sur-Rhône           | Aire de Saulce-sur-Rhône                                                        | 26270    | Saulce-sur-Rhône             |
| 196 | •     | E. Leclerc Bourg                  | Route Departementale 7 -<br>Les Chabanneries                                    | 26500    | Bourg Les Valence            |
| 197 | ٠     | E. Leclerc Sant Paul              | Quartier Saint Verant                                                           | 26750    | Sant Paul Les Romans         |
| 198 |       | E. Leclerc Le Neubourg            | Route De Louviers                                                               | 27110    | Le Neubourg                  |
| 199 |       | E. Leclerc Verno                  | Boulevard Jean Jaures -<br>Zone Industrielle Du<br>Virolet                      | 27200    | Verno                        |
| 200 |       | E. Leclerc Bernay Menneval        | Route De Rouen                                                                  | 27300    | Bernay Menneval              |
| 201 | ٠     | E. Leclerc Bosgouet               | Autoroute A13 - Aire De<br>Bosgouet Sud                                         | 27310    | Bosgouet                     |
| 202 | •     | E. Leclerc La Madeleine           | Route De Merville - Route<br>Nationale 12                                       | 27320    | La Madeleine De<br>Noancourt |
| 203 |       | E. Leclerc Louviers               | Rue Des Pres - Incarville                                                       | 27400    | Louviers                     |
| 204 | ٠     | ESSO Aire de Vironvay Sud         | A13, Aire de Vironvay Sud                                                       | 27400    | Vironvay                     |
| 205 | •     | Dyneff Aire de Vironvay Nord      | A13 Aire de Vironvay Nord                                                       | 27400    | Vironvay                     |
| 206 | •     | E. Leclerc Normanville            | 9485 Route De Gaillon -<br>Zone Cap Caer                                        | 27930    | Normanville                  |
| 207 |       | E. Leclerc Dreux                  | Boulevard De L'europe -<br>Centre Commercial Les<br>Bates                       | 28100    | Dreux                        |
| 208 | •     | ESSO Aire du Manoirs du<br>Perche | A11, Aire du Manoirs du<br>Perche                                               | 28160    | Frazé                        |
| 209 | •     | E. Leclerc Châteaudun             | Route Du Mans -<br>Saint-Denis-Les-Ponts                                        | 28200    | Châteaudun                   |

| No. | Truck | Name                        | Street                                                            | Postcode | Town                          |
|-----|-------|-----------------------------|-------------------------------------------------------------------|----------|-------------------------------|
| 210 | •     | E. Leclerc Anet             | Zac Du Debucher                                                   | 28260    | Anet                          |
| 211 |       | E. Leclerc Saint Lubin      | Rue De La Baronnie                                                | 28350    | Saint Lubin Des<br>Joncherets |
| 212 | !     | E. Leclerc Margon Nogent    | Avenue De Paris                                                   | 28400    | Margon Nogent Le<br>Rotrou    |
| 213 | ;     | E. Leclerc Barjouville      | 1 Rue Des Orvilles                                                | 28630    | Barjouville                   |
| 214 | •     | E. Leclerc Quimper II       | 150 Route De Brest                                                | 29000    | Quimper                       |
| 215 | i     | E. Leclerc Quimper I        | 11 Rue De Stang Bihan                                             | 29000    | Quimper                       |
| 216 | i     | E. Leclerc Douarnenez       | Rue De Toubalan                                                   | 29100    | Douarnenez                    |
| 217 | ,     | E. Leclerc Pont L'abbe      | Route De Saint Jean<br>Trolimont                                  | 29129    | Pont L'abbe                   |
| 218 | •     | E. Leclerc Chateaulin       | Place De Kerjean                                                  | 29150    | Chateaulin                    |
| 219 | •     | E. Leclerc Crozon           | Penanfreff                                                        | 29160    | Crozon                        |
| 220 | •     | E. Leclerc Pleuven          | Route De Quimper - Pole<br>Commercial Quai 29                     | 29170    | Pleuven                       |
| 221 | •     | E. Leclerc Saint Pol        | Rue De Brest - Kervent                                            | 29250    | Saint Pol De Leon             |
| 222 | !     | E. Leclerc Le Folgoet       | Route De Lanarvily                                                | 29260    | Le Folgoet                    |
| 223 | •     | E. Leclerc Quimperle        | 201 Route De Pont-Aven                                            | 29300    | Quimperle                     |
| 224 | •     | E. Leclerc Scaer            | Rue Du General De Gaulle                                          | 29390    | Scaer                         |
| 225 | i     | E. Leclerc Landivisiau      | Boulevard De La<br>Republique                                     | 29403    | Landivisiau                   |
| 226 | •     | E. Leclerc Landerneau       | Route Du Leck                                                     | 29419    | Landerneau                    |
| 227 | •     | E. Leclerc Plougastel       | Zone Am Co De Ty Ar<br>Menez                                      | 29470    | Plougastel Daoulas            |
| 228 | •     | E. Leclerc Le Relecq        | 4 Boulevard Charles De<br>Gaulle                                  | 29480    | Le Relecq-Kerhuon             |
| 229 | •     | E. Leclerc Chateauneuf      | Route De Morlaix                                                  | 29520    | Chateauneuf Du Faou           |
| 230 | •     | E. Leclerc Morlaix          | Rue Tanguy Prigent - Zac<br>La Boissiere                          | 29600    | Morlaix                       |
| 231 | •     | E. Leclerc Ploneour-Lanvern | Za De Kerganet                                                    | 29720    | Ploneour-Lanvern              |
| 232 | !     | E. Leclerc Audierne         | Route De La Pointe Du Raz                                         | 29770    | Audierne                      |
| 233 | •     | E. Leclerc Saint Thonan     | Echangeur De Saint Thonan<br>- Croas Ar Neizic - Leclerc<br>Drive | 29800    | Saint Thonan                  |