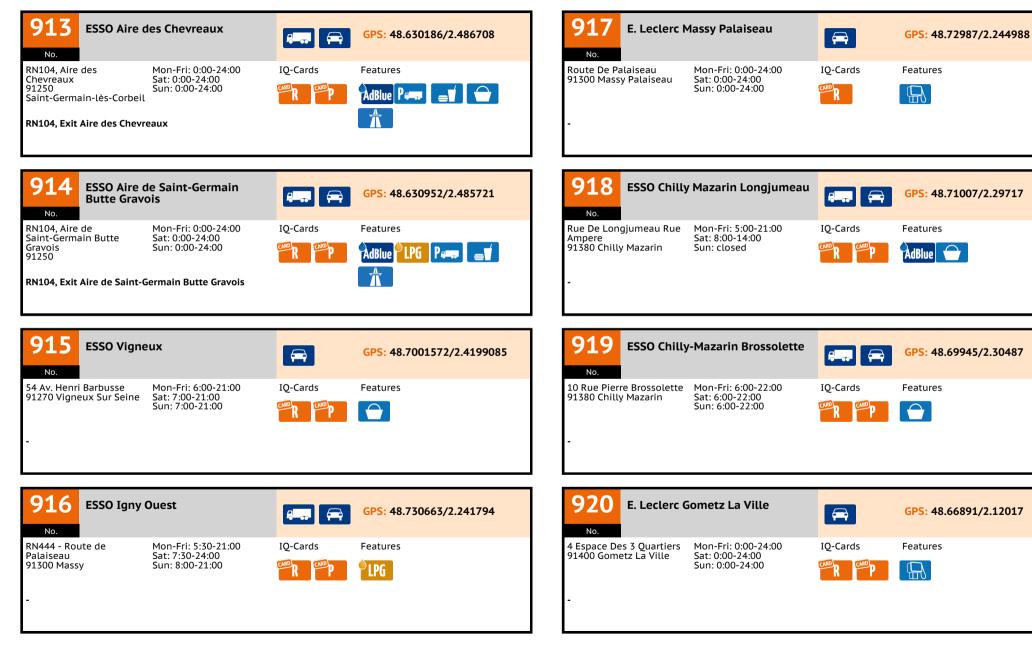

SO St Mi                 | chel/Orge                                                 | A          | GPS: 48.63221/2.29728  |
| No.<br>38 Av Jacques Chirac<br>91200 Athis Mons                  | Mon-Fri: 5:30-21:00<br>Sat: 7:00-21:00<br>Sun: 7:00-21:00 | IQ-Cards | Features                  | No.<br>Route De La Bo<br>91240 St Miche |                           | Mon-Fri: 6:00-20:30<br>Sat: 7:00-20:30<br>Sun: 8:00-20:30 | IQ-Cards   | Features               |
| -                                                                |                                                           |          |                           | -                                       |                           |                                                           |            |                        |











| 929 ESSO Na                                                | nterre Clemenceau                                           | <b></b>  | GPS: 48.88567/2.21901 | 933 ESSO Clar                                    | nart Gare                                                 | <b>A</b> | GPS: 48.81171/2.2 |
|------------------------------------------------------------|-------------------------------------------------------------|----------|-----------------------|--------------------------------------------------|-----------------------------------------------------------|----------|-------------------|
| 265 Av Georges<br>Clemenceau<br>92000 Nanterre             | Mon-Fri: 6:00-21:00<br>Sat: 7:30-22:00<br>Sun: 8:00-20:00   | IQ-Cards | Features              | 5 Rue De Vanves<br>92140 Cla