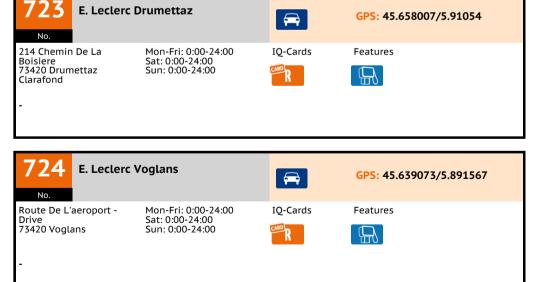

|



ESSO Aire de l'Abis

73190 Saint-Jeoire-Prieuré Sat: 0:00-24:00

Mon-Fri: 0:00-24:00

Sun: 0:00-24:00

721

No.

A43, Aire de l'Abis

A43/E70. Exit Aire de l'Abis

| 725 E. Leclerc                        | Tournon                                                   | <b>#</b> \$\$ | GPS: 45.645414/6.330677 |
|---------------------------------------|-----------------------------------------------------------|---------------|-------------------------|
| 217 Rue Du Grand Arc<br>73460 Tournon | Mon-Fri: 0:00-24:00<br>Sat: 0:00-24:00<br>Sun: 0:00-24:00 | IQ-Cards      | Features                |

France

GPS: 45.245843/6.423574

Features



A43. Aire de St. Julien

No.

Montdenis

73870 St. Julien

Dyneff Aire de St. Julien

Mon-Fri: 0:00-24:00

Sat: 0:00-24:00

Sun: 0:00-24:00

Montdenis



**#**-...

P

IO-Cards

GPS: 45.52526/5.9768

Features

₼



IO-Cards



| No.                                                        | : Sciez Sur Leman                                                                  |                                         | GPS: 46.331233/6.372823             | <b>733</b>                            | ESSO Paris     | Parking Darc                                                          |          | GPS: 48.8324               |
|------------------------------------------------------------|------------------------------------------------------------------------------------|-----------------------------------------|-------------------------------------|---------------------------------------|----------------|--------------------------------------------