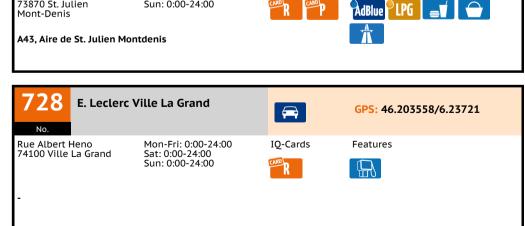

00-24:00

Mon-Fri: 0:00-24:00

Sun: 0:00-24:00

721

No.

A43, Aire de l'Abis

A43/E70. Exit Aire de l'Abis

| 725 E. Leclerc                        | Tournon                                                   | <b>#</b> \$\$ | GPS: 45.645414/6.330677 |
|---------------------------------------|-----------------------------------------------------------|---------------|-------------------------|
| 217 Rue Du Grand Arc<br>73460 Tournon | Mon-Fri: 0:00-24:00<br>Sat: 0:00-24:00<br>Sun: 0:00-24:00 | IQ-Cards      | Features                |

France

GPS: 45.245843/6.423574

Features



A43. Aire de St. Julien

No.

Montdenis

73870 St. Julien

Dyneff Aire de St. Julien

Mon-Fri: 0:00-24:00

Sat: 0:00-24:00

Sun: 0:00-24:00

Montdenis



**#**-...

P

IO-Cards

GPS: 45.52526/5.9768

Features

₼



IO-Cards



| No.                                                        | : Sciez Sur Leman                                                                  |                                         | GPS: 46.331233/6.372823             | <b>733</b>                            | ESSO Paris     | Parking Darc                                                          |          | GPS: 48.8324               |
|------------------------------------------------------------|------------------------------------------------------------------------------------|-----------------------------------------|-------------------------------------|---------------------------------------|----------------|-----------------------------------------------------------------------|----------|----------------------