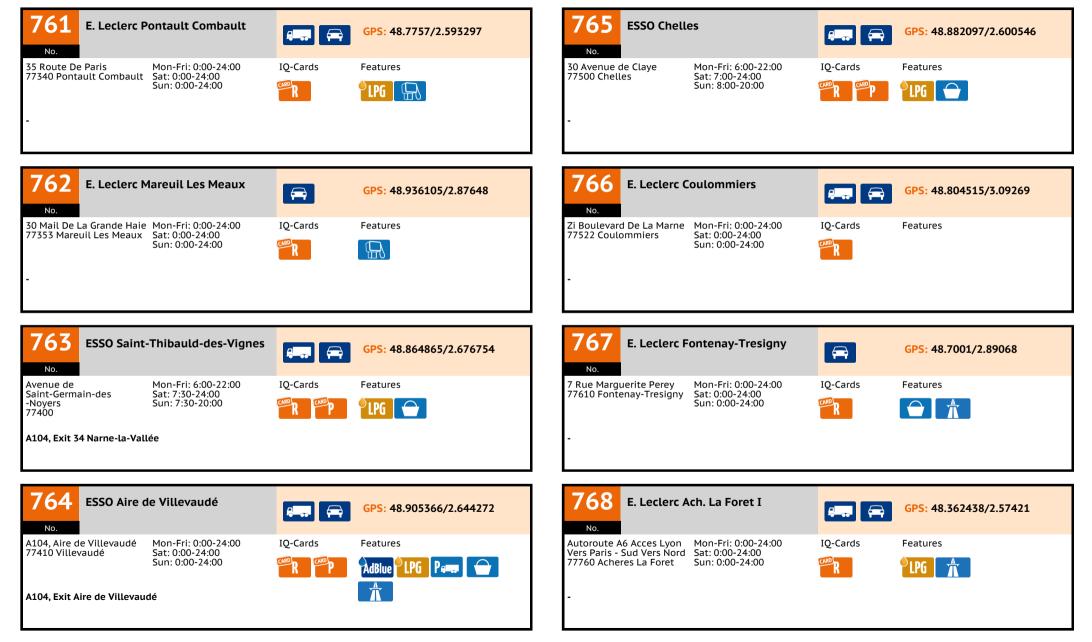

| . Leclerc (          | Dzoir La Ferriere                                         |          | GPS: 48.75752/2.69955 |
| No.<br>19 - 23 Avenue De Rebais<br>77260 La Ferte Sous<br>Jouarre | Mon-Fri: 0:00-24:00<br>Sat: 0:00-24:00<br>Sun: 0:00-24:00 | IQ-Cards | Features               | No.<br>84 Rue Franco<br>Tessan<br>77330 Ozoir La |                      | Mon-Fri: 0:00-24:00<br>Sat: 0:00-24:00<br>Sun: 0:00-24:00 | IQ-Cards | Features              |
|                                                                   |                                                           |          |                        |                                                  |                      |                                                           |          |                       |











| 12 Av Jean Moulin       Mon-Fri: 6:00-21:00         78380 Bougival       Sat: 7:00-21:00         Sun: 8:00-21:00       Sun: 8:00-21:00         -       7832         E. Leclerc Bois D'arcy | IQ-Cards Features                                                                                                                                                                                                                                                                                                                                                                                                |
|--------------------------------------------------------------------------------------------------------------------------------------------------------------------------------------------|--------