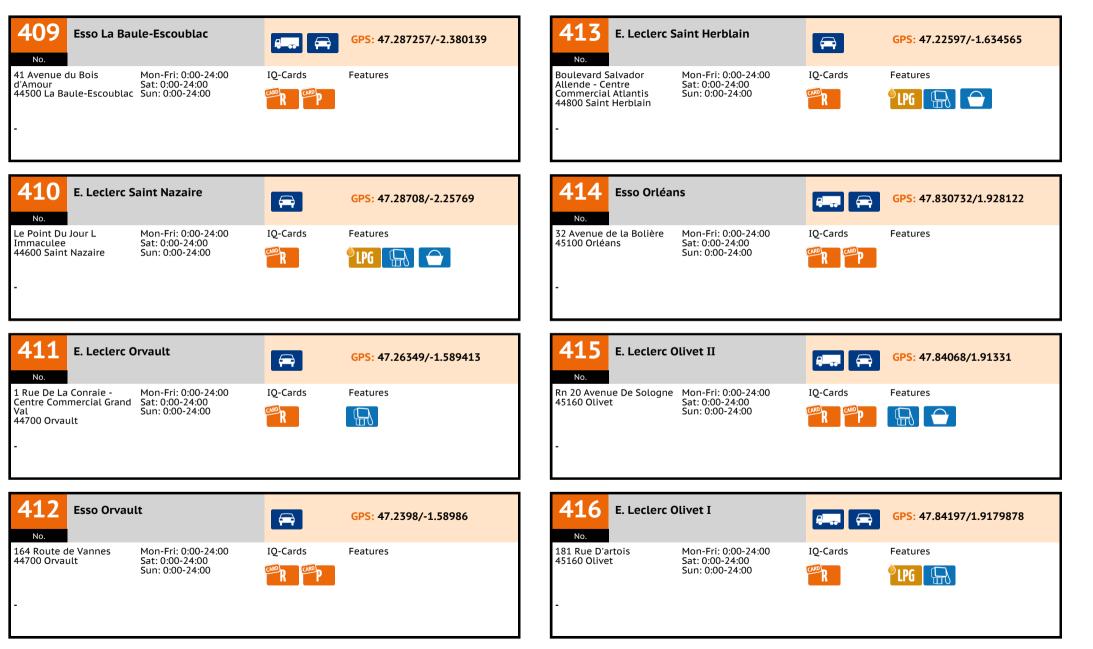

| No. | Truck | Name                              | Street                                                        | Postcode | Town                        |
|-----|-------|-----------------------------------|---------------------------------------------------------------|----------|-----------------------------|
| 401 |       | Esso Nantes I                     | 204 Route de Saint-Joseph                                     | 44300    | Nantes                      |
| 402 | ٠     | E. Leclerc Guerande               | Zac De Villejames                                             | 44350    | Guerande                    |
| 403 | ٠     | E. Leclerc Saint Etienne          | Lieu Dit                                                      | 44360    | Saint Etienne De<br>Montluc |
| 404 |       | E. Leclerc Reze                   | 1 Rue Ordronneau                                              | 44406    | Reze                        |
| 405 | •     | E. Leclerc Herbignac              | 7 Avenue De La Monneraye                                      | 44410    | Herbignac                   |
| 406 |       | E. Leclerc Reze                   | 10 Rond Point De La<br>Corbinerie                             | 44412    | Reze                        |
| 407 | •     | E. Leclerc Le Loroux              | Route De Nantes                                               | 44430    | Le Loroux-Botereaux         |
| 408 | ٠     | E. Leclerc Saint Nicolas          | Avenue Jean Burel                                             | 44460    | Saint Nicolas De Redon      |
| 409 | •     | Esso La Baule-Escoublac           | 41 Avenue du Bois d'Amour                                     | 44500    | La Baule-Escoublac          |
| 410 |       | E. Leclerc Saint Nazaire          | Le Point Du Jour L<br>Immaculee                               | 44600    | Saint Nazaire               |
| 411 |       | E. Leclerc Orvault                | 1 Rue De La Conraie -<br>Centre Commercial Grand<br>Val       | 44700    | Orvault                     |
| 412 |       | Esso Orvault                      | 164 Route de Vannes                                           | 44700    | Orvault                     |
| 413 |       | E. Leclerc Saint Herblain         | Boulevard Salvador Allende<br>- Centre Commercial<br>Atlantis | 44800    | Saint Herblain              |
| 414 | ٠     | Esso Orléans                      | 32 Avenue de la Bolière                                       | 45100    | Orléans                     |
| 415 | ٠     | E. Leclerc Olivet II              | Rn 20 Avenue De Sologne                                       | 45160    | Olivet                      |
| 416 | ٠     | E. Leclerc Olivet I               | 181 Rue D'artois                                              | 45160    | Olivet                      |
| 417 | ٠     | E. Leclerc Tavers II              | Route Nationale 152 Zac<br>Les Portes De                      | 45190    | Tavers                      |
| 418 | ٠     | E. Leclerc Messas I               | Aire De Beaugency Messas<br>- A10                             | 45190    | Messas                      |
| 419 | •     | E. Leclerc Messas II              | Aire De Meung Sur Loire -<br>A10                              | 45190    | Messas                      |
| 420 |       | E. Leclerc Amilly                 | 1094 Avenue D'antibes                                         | 45200    | Amilly                      |
| 421 | •     | ESSO Aire du Jardin des<br>Arbres | A77, Aire du Jardin des<br>Arbres                             | 45290    | Varennes-Changy             |
| 422 | •     | E. Leclerc Pithiviers             | Avenue Du 11 Novembre                                         | 45300    | Pithiviers                  |
| 423 |       | E. Leclerc Malesherbes            | Avenue Du 11 Novembre                                         | 45330    | Malesherbes                 |
|     |       |                                   |                                                               |          |                             |