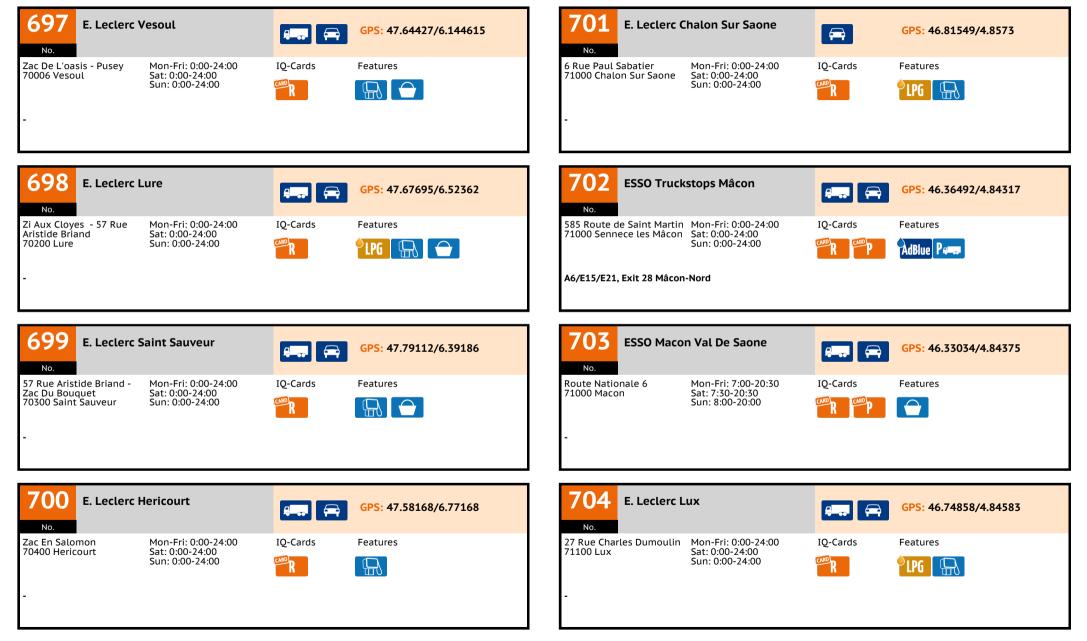

00-24:00<br>omain-en-Gier       |          | └LPG Pa== =           |
| Mon-Fri: 0:00-24:00<br>69380 Civrieux D'azergues Sat: 0:00-24:00<br>Sun: 0:00-24:00<br>-<br>6844 E. Leclerc Villefranche | IQ-Cards     |                         | StŔomain-en-Gier<br>69700<br>Saint-Romain-en-Gier<br>A47/E70, Exit Aire de StR<br>688 E. Leclerc C | Sat: 0:00-24:00<br>Sun: 0:00-24:00<br>omain-en-Gier       | IQ-Cards | Features              |
| Route De Lozanne Mon-Fri: 0:00-24:00<br>69380 Civrieux D'azergues Sat: 0:00-24:00<br>Sun: 0:00-24:00                     |              |                         | StŔomain-en-Gier<br>69700<br>Saint-Romain-en-Gier<br>A47/E70, Exit Aire de StR                     | Sat: 0:00-24:00<br>Sun: 0:00-24:00<br>omain-en-Gier       |          | LPG Pa= = Í           |











|                                                                                      | rc Digoin                                                     | <b>=</b>   | GPS: 46.48835/3.99304   |
|--------------------------------------------------------------------------------------|---------------------------------------------------------------|------------|-------------------------|
| No.<br>Rue De La Faiencerie<br>71160 Digoin<br>-                                     | Mon-Fri: 0:00-24:00<br>Sat: 0:00-24:00<br>Sun: 0:00-24:00     | IQ-Cards   | Features                |
| 706 ESSO Ai                                                                          | re de la Ferté                                                |            | GPS: 46.692872/4.842696 |
| A6, Aire de la Ferté<br>71