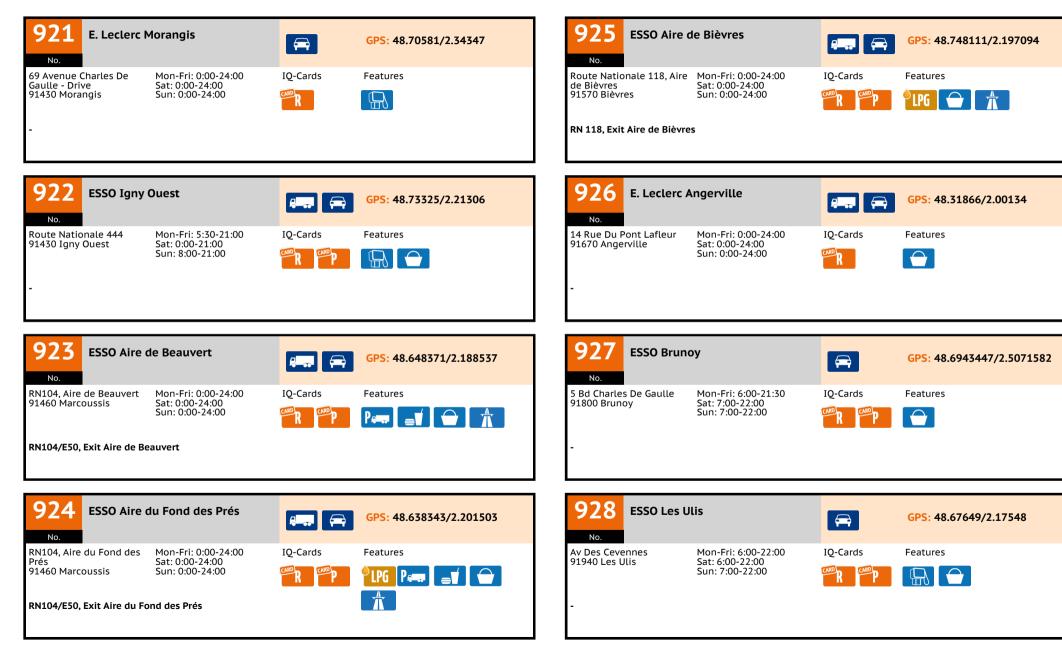

t Mi                 | chel/Orge                                                 | A          | GPS: 48.63221/2.29728  |
| No.<br>38 Av Jacques Chirac<br>91200 Athis Mons                  | Mon-Fri: 5:30-21:00<br>Sat: 7:00-21:00<br>Sun: 7:00-21:00 | IQ-Cards | Features                  | No.<br>Route De La Bo<br>91240 St Miche |                           | Mon-Fri: 6:00-20:30<br>Sat: 7:00-20:30<br>Sun: 8:00-20:30 | IQ-Cards   | Features               |
| -                                                                |                                                           |          |                           | -                                       |                           |                                                           |            |                        |











| 929 ESSO Na                                                | nterre Clemenceau                                           | <b></b>  | GPS: 48.88567/2.21901 | 933 ESSO Clar                                    | nart Gare                                                 | <b>A</b> | GPS: 48.81171/2.2 |
|------------------------------------------------------------|-------------------------------------------------------------|----------|-----------------------|--------------------------------------------------|-----------------------------------------------------------|----------|-------------------|
| 265 Av Georges<br>Clemenceau<br>92000 Nanterre             | Mon-Fri: 6:00-21:00<br>Sat: 7:30-22:00<br>Sun: 8:00-20:00   | IQ-Cards | Features              | 5 Rue De Vanves<br>92140 Clamart