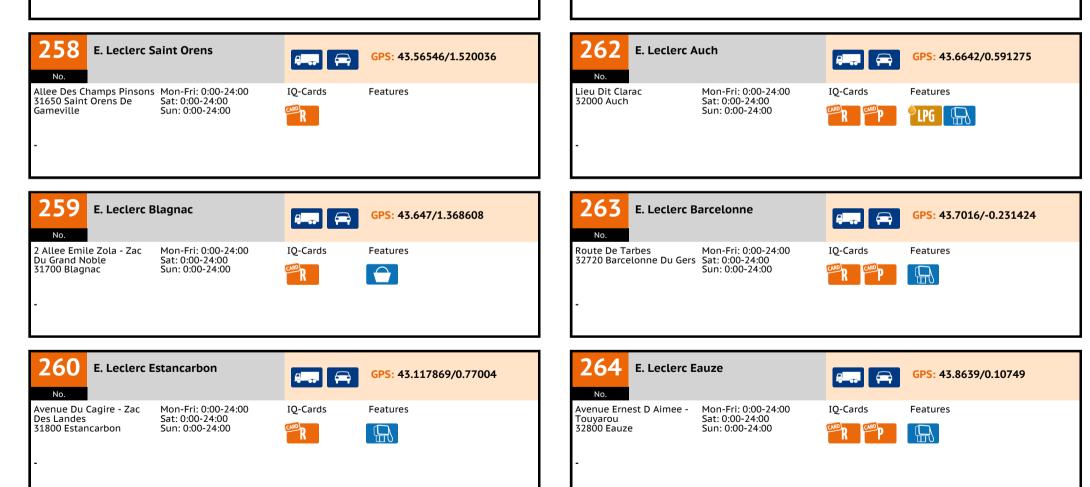

t<br>29830 Ploudalmezeau                                                      | Mon-Fri: 0:00-24:00<br>Sat: 0:00-24:00<br>Sun: 0:00-24:00 | IQ-Cards | Features                 | No.<br>13 Rue Sainte-Anne<br>29890 Kerlouan              | Mon-Fri: 00:00-24:00<br>Sat: 00:00-24:00<br>Sun: 00:00-24:00 | IQ-Cards      | Features           |

Find our frequently updated list at www.iqcard.at/stations











E. Leclerc Cast. D'estretef. II

Mon-Fri: 0:00-24:00

Sat: 0:00-24:00

Sun: 0:00-24:00

IO-Cards

GPS: 43.812252/1.362167

Features

257

No.

Autoroute A62 - Aire De

Frontonnais Nord

31620 Castelnau

D'estretefonds

261 E. Leclerc Saint Gaudens GPS: 43.121455/0.72564 71 Avenue De L'isle Mon-Fri: 0:00-24:00 IO-Cards Features 31800 Saint Gaudens Sat: 0:00-24:00 Sun: 0:00-24:00 R

France



No.















E. Leclerc Beguey

70 Allée De La Libération Mon-Fri: 0:00-24:00

E. Leclerc Ambares

1 Avenue De La Liberation Mon-Fri: 0:00-24:00

33440 Ambares Et Lagrave Sun: 0:00-24:00

Sat: 0:00-24:00

Sun: 0:00-24:00

Sat: 0:00-24:00

289

No.

290

No.

- Route Nationale 10

33410 Beguey

Sun: 0:00-24:00

293 E. Leclerc Bruges GPS: 44.6460525/-0.323988 GPS: 44.87502/-0.618989 No. 427 Route Du Medoc Mon-Fri: 0:00-24:00 IO-Cards Features 33523 Bruges Sat: 0:00-24:00 Sun: 0:00-24:00  $\square \frown$ R 794 E. Leclerc Sainte Eulalie GPS: 44.918723/-0.480533 GPS: 44.90664/-0.48742 No Mon-Fri: 0:00-24:00 Avenue De L'aquitaine -IQ-Cards Features Centre Commercial Grand Sat: 0:00-24:00



IO-Cards

IQ-Cards

R

Features

Features

A630/E5. Exit 7 Le Bouscat



8... 👄

IO-Cards

R



T