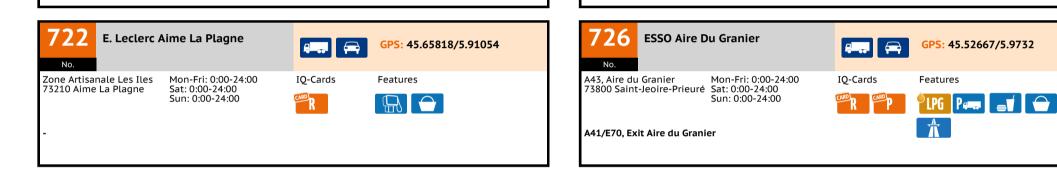

|                                                           |          |                     |



ESSO Aire de l'Abis

73190 Saint-Jeoire-Prieuré Sat: 0:00-24:00

Mon-Fri: 0:00-24:00

Sun: 0:00-24:00

721

No.

A43, Aire de l'Abis

A43/E70. Exit Aire de l'Abis

| 725 E. Leclerc                        | Tournon                                                   | <b>#</b> \$\$ | GPS: 45.645414/6.330677 |
|---------------------------------------|-----------------------------------------------------------|---------------|-------------------------|
| 217 Rue Du Grand Arc<br>73460 Tournon | Mon-Fri: 0:00-24:00<br>Sat: 0:00-24:00<br>Sun: 0:00-24:00 | IQ-Cards      | Features                |

France

GPS: 45.245843/6.423574

Features



A43. Aire de St. Julien

No.

Montdenis

73870 St. Julien

Dyneff Aire de St. Julien

Mon-Fri: 0:00-24:00

Sat: 0:00-24:00

Sun: 0:00-24:00

Montdenis



**#**-...

P

IO-Cards

GPS: 45.52526/5.9768

Features

₼



IO-Cards



| No.                                                        | : Sciez Sur Leman                                                                  |                                         | GPS: 46.331233/6.372823             | <b>733</b>                            | ESSO Paris     | Parking Darc                                                          |          | GPS: 48.8324               |
|------------------------------------------------------------|------------------------------------------------------------------------------------|---------------------------