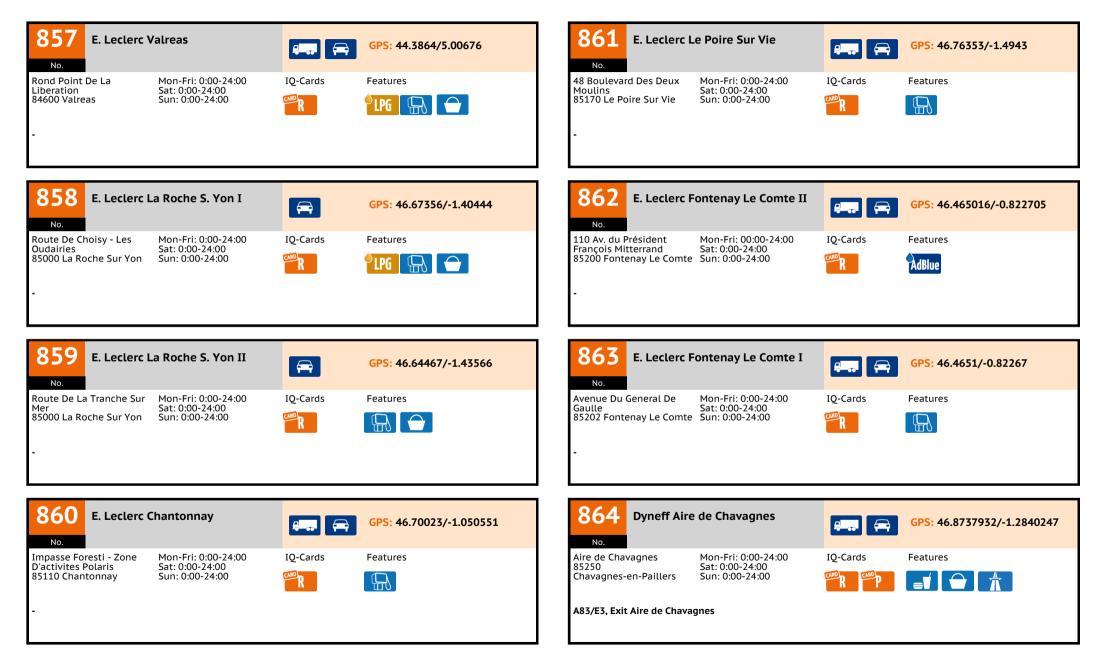

# **IQ CARD STATIONS**

| No. | Truck | Name                              | Street                                                      | Postcode | Town                        |
|-----|-------|-----------------------------------|-------------------------------------------------------------|----------|-----------------------------|
| 73  | •     | E. Leclerc Millau Creissel        | Route De Saint-Affrique -<br>Centre Commercial Du<br>Viaduc | 12100    | Millau Creissels            |
| 74  | ٠     | E. Leclerc Villefranche           | Route De Montauban - Lieu<br>Dit Bernussou                  | 12200    | Villefranche De<br>Rouergue |
| 75  | ٠     | E. Leclerc Onet Le Château III    | Route D'aurillac - Centre<br>Commercial L'estreniol         | 12850    | Onet Le Château             |
| 76  |       | E. Leclerc Onet Le Château II     | Route De Severac                                            | 12850    | Onet Le Château             |
| 77  |       | E. Leclerc Onet Le Château I      | Avenue De La Gineste                                        | 12850    | Onet Le Château             |
| 78  |       | E. Leclerc Marseille              | Chemin Du Roy D'espagne                                     | 13009    | Marseille                   |
| 79  |       | ESSO Marseille St Barnabe         | 53 Av De St Barnabe                                         | 13012    | Marseille                   |
| 80  |       | ESSO Marseille Etoile             | 37 Avenue De Chateau<br>Gombert                             | 13013    | Marseille                   |
| 81  |       | ESSO Marseille S8                 | 12 Av Jean Paul Sartre                                      | 13013    | Marseille                   |
| 82  | •     | EG Aix Juin                       | 1 Bl Marechal Juin                                          | 13100    | Aix En Provence             |
| 83  | •     | E. Leclerc Peypin                 | Aire De Baume De Marron -<br>Autoroute A52                  | 13124    | Peypin                      |
| 84  | •     | E. Leclerc Peypin                 | Aire De Peypin - Autoroute<br>A52                           | 13124    | Peypin                      |
| 85  | •     | Rompetrol Peypin                  | Aire de Peypin                                              | 13124    | Peypin                      |
| 86  | •     | E. Leclerc Vitrolles              | Centre Commercial 'Les<br>Deux Places''                     | 13127    | Vitrolles                   |
| 87  | •     | Esso Vitrolles les Pins           | Avenue Victor Gelu                                          | 13127    | Vitrolles                   |
| 88  | •     | ESSO Arles Sud                    | Quartier Sud Fourchon                                       | 13200    | Arles                       |
| 89  | •     | E. Leclerc Arles                  | Avenue De La Liberation                                     | 13200    | Arles                       |
| 90  | ٠     | E. Leclerc Salon De Provence      | Route De Pelissanne                                         | 13300    | Salon De Provence           |
| 91  | •     | E. Leclerc Cabries                | Quartier Plan De Campagne                                   | 13480    | Cabries                     |
| 92  |       | ESSO Martigues Ste Anne           | Rond Point Sainte Anne                                      | 13500    | Martigues                   |
| 93  |       | ESSO Aire Du Liouquet Sud         | Aire Du Liouquet Sud<br>Autoroute A50                       | 13600    | La Ciotat                   |
| 94  | •     | ESSO Aire des Plaines<br>Baronnes | Aire des Plaines Baronnes                                   | 13600    | La Ciotat                   |
| 95  |       | E. Leclerc Marignane              | Chemin Saint Pierre                                         | 13700    | Marignane                   |

| No. | Truck | Name                           | Street                                                               | Postcode | Town               |
|-----|-------|--------------------------------|----------------------------------------------------------------------|----------|--------------------|
| 96  | •     | E. Leclerc Istres              | Quartier Des Craux                                                   | 13800    | Istres             |
| 97  | •     | E. Leclerc Caen                | 24 Rue Lanfranc                                                      | 14000    | Caen               |
| 98  | •     | E. Leclerc Lisieux             | Route De Paris                                                       | 14100    | Lisieux            |
| 99  |       | E. Leclerc Cormelles           | Rue Freres Lumiere - Sortie<br>15 Peripherique Sud                   | 14123    | Cormelles Le Royal |
| 100 | 1     | E. Leclerc Ifs                 | 190 Rue De Rocquancourt -<br>Centre Commercial Rocade<br>Sud - Bp 49 | 14123    | Ifs                |
| 101 |       | E. Leclerc Villers Bocage      | 1 Boulevard Du 21ème<br>Siecle - Les Sauts Cabris                    | 14310    | Villers Bocage     |
| 102 | •     | E. Leclerc Argences            | Rue De La Gare                                                       | 14370    | Argences           |
| 103 | •     | E. Leclerc Bayeux              | Boulevard Du 6 Juin                                                  | 14400    | Bayeux             |
| 104 |       | E. Leclerc Vaudry - Vire       | Route De Conde Sur<br>Noireau                                        | 14500    | Vaudry - Vire      |
| 105 | •     | E. Leclerc Honfleur            | Route De Paris -                                                     | 14600    | Honfleur           |
| 106 |       | E. Leclerc Falaise             | 2 Rue Lyess Rochet                                                   | 14700    | Falaise            |
| 107 | •     | ESSO Aire de Giberville Sud    | A13, Aire de Giberville Sud                                          | 14730    | Giberville         |
| 108 | •     | Dyneff Aire de Giberville Nord | Aire de Giberville Nord                                              | 14730    | Giberville         |
| 109 |       | E. Leclerc Deauville           | Route De Paris - Touques                                             | 14800    | Deauville          |
| 110 | •     | ESSO De Caen-Rots              | Route Nationale 13                                                   | 14980    | Rots               |
| 111 |       | E. Leclerc Aurillac            | Zac De La Jordanne                                                   | 15000    | Aurillac           |
| 112 |       | E. Leclerc Saint Georges       | Zac Du Crozatier                                                     | 15100    | Saint Georges      |
| 113 |       | E. Leclerc Angouleme           | 31 Rue De Lunesse                                                    | 16000    | Angouleme          |
| 114 |       | E. Leclerc Cognac              | 105 Rue Basse Saint Martin                                           | 16100    | Cognac             |
| 115 | •     | E. Leclerc Rivieres            | Peruzet / Route De<br>Limoges - Route Nationale<br>141               | 16110    | Rivieres           |
| 116 |       | Esso L'Isle-d'Espagnac         | 250 Avenue de la<br>République                                       | 16340    | L'Isle-d'Espagnac  |
| 117 | •     | E. Leclerc Ruffec              | 52 Route D'aigre                                                     | 16700    | Ruffec             |
| 118 | •     | Dyneff Aire de Groies          | N10, Aire de Groies                                                  | 16700    | Villegats          |
|     |       |                                |                                                                      |          |                    |

| No. | Truck | Name                    | Street                                                         | Postcode | Town                  |
|-----|-------|-------------------------|----------------------------------------------------------------|----------|-----------------------|
| 119 | ٠     | E. Leclerc La Rochelle  | 124 Boulevard Andre Sautel                                     | 17000    | La Rochelle           |
| 120 |       | Esso La Rochelle II     | 14-16 Cours Forbin                                             | 17000    | La Rochelle           |
| 121 |       | Esso La Rochelle I      | 6 Boulevard Maréchal<br>Lyautey                                | 17000    | La Rochelle           |
| 122 | ٠     | E. Leclerc Saintes I    | 11 Cours Charles De Gaulle                                     | 17100    | Saintes               |
| 123 | •     | E. Leclerc Saintes II   | 9 Rue Champagne Saint<br>Georges                               | 17100    | Saintes               |
| 124 | ٠     | Esso Saintes            | 3 Avenue du Président<br>Salvador                              | 17100    | Saintes               |
| 125 | •     | E. Leclerc Lagord       | Avenue Du Fief Rose                                            | 17140    | Lagord                |
| 126 | ٠     | E. Leclerc Royan        | 2 Rue Antoine-Laurent De<br>Lavoisier                          | 17201    | Royan                 |
| 127 | •     | E. Leclerc Rochefort    | 68 Avenue Du 11 Novembre                                       | 17300    | Rochefort Sur Mer     |
| 128 | ٠     | Esso Rochefort          | 1 Avenue d'Aunis                                               | 17300    | Rochefort             |
| 129 | •     | E. Leclerc D'oleron I   | 2 Route Des Mirouelles                                         | 17310    | Saint Pierre D'oleron |
| 130 | •     | E. Leclerc D'oleron II  | Rd 734                                                         | 17310    | Saint Pierre D'oleron |
| 131 | •     | E. Leclerc Marennes I   | La Chainade                                                    | 17320    | Marennes              |
| 132 | ٠     | E. Leclerc Marennes II  | Rue De La Republique                                           | 17320    | Marennes              |
| 133 | •     | E. Leclerc D'angely I   | 6 Rue Roger Menaud - Zone<br>Industrielle De La<br>Grenoblerie | 17400    | Saint Jean D'angely   |
| 134 | •     | E. Leclerc D'angely II  | Zi De La Sacristinerie                                         | 17400    | Saint Jean D'angely   |
| 135 | •     | E. Leclerc Saint Martin | Route De La Flotte                                             | 17410    | Saint Martin De Re    |
| 136 | ٠     | E. Leclerc Jonzac       | Av Monseigneur Chauvin                                         | 17500    | Jonzac                |
| 137 |       | E. Leclerc Bourcefranc  | Avenue Du General De<br>Gaulle                                 | 17560    | Bourcefranc Le Chapus |
| 138 | •     | E. Leclerc Médis        | 204 Route De Royan -<br>Centre Commercial Quai 17              | 17600    | Médis                 |
| 139 | •     | E. Leclerc Le Gua       | 11 rue Mathilde Mir                                            | 17600    | Le Gua                |
| 140 | •     | E. Leclerc Surgeres     | Rue Jean Philippe Rameau                                       | 17700    | Surgeres              |
| 141 | •     | E. Leclerc Pons         | Route De Coudenne                                              | 17800    | Pons                  |

#### The fuel card for clever companies

| No. | Truck | Name                        | Street                                                               | Postcode | Town                 |
|-----|-------|-----------------------------|----------------------------------------------------------------------|----------|----------------------|
| 142 | ٠     | ESSO Aire Saint-Léger Ouest | A10, Aire de Saint-Léger<br>Ouest                                    | 17800    | Saint-Léger          |
| 143 | •     | ESSO Saint-Léger Est        | A10, Aire de Saint-Léger                                             | 17800    | Saint-Léger          |
| 144 |       | Esso Bourges                | 24 Place Agenor Bardoux                                              | 18000    | Bourges              |
| 145 |       | E. Leclerc Vierzon          | Rue Du Mouton                                                        | 18100    | Vierzon              |
| 146 | ٠     | Esso Vierzon                | 24 Route de Bourges                                                  | 18100    | Vierzon              |
| 147 | ٠     | E. Leclerc Saint Amand      | Route De Charenton                                                   | 18200    | Saint Amand Montrond |
| 148 | ٠     | E. Leclerc Saint Doulchard  | Route De Vierzon / Rd 276 -<br>Lieu Dit Les Boisselets               | 18230    | Saint Doulchard      |
| 149 | •     | E. Leclerc Tulle            | 13 Rue Du Docteur Ramon                                              | 19000    | Tulle                |
| 150 |       | E. Leclerc Brive            | 86 Avenue Du President<br>Kennedy                                    | 19100    | Brive                |
| 151 | •     | Esso Brive-la-Gaillarde II  | 112 Avenue du Président<br>John Kennedy                              | 19100    | Brive-la-Gaillarde   |
| 152 |       | Esso Brive-la-Gaillarde I   | Boulevard Brune                                                      | 19100    | Brive-la-Gaillarde   |
| 153 | •     | E. Leclerc Ussel            | Route De Ponty                                                       | 19200    | Ussel                |
| 154 | •     | E. Leclerc Vitrac Sur M.    | Autoroute A89 - Aire De La<br>Corrèze                                | 19800    | Vitrac Sur Montane   |
| 155 | ٠     | E. Leclerc Dijon            | 7 Rue De Cracovie                                                    | 21000    | Dijon                |
| 156 | •     | E. Leclerc Auxonne          | Avenue Du General De<br>Gaulle                                       | 21130    | Auxonne              |
| 157 | ٠     | E. Leclerc Pont I           | Aire De Pont Chène<br>D'argent - Aire De Pont Sud<br>/ A39           | 21130    | Pont                 |
| 158 | •     | E. Leclerc Pont II          | Aire De Pont Val De Saône<br>- A39                                   | 21130    | Pont                 |
| 159 | •     | E. Leclerc Marsannay        | Avenue Jean Moulin - Parc<br>Acti-Sud                                | 21160    | Marsannay La Cote    |
| 160 | •     | E. Leclerc Beaune           | 13 Avenue Gustave Eiffel                                             | 21200    | Beaune               |
| 161 |       | E. Leclerc Levernois        | D113 Z.I La Berlhotte -<br>Sortie A6 Beaune Sud Axe<br>Nord Vers Sud | 21200    | Levernois            |
| 162 |       | E. Leclerc Lanvallay        | 2 Avenue Charles De Gaulle                                           | 22100    | Lanvallay            |
| 163 | ٠     | E. Leclerc Dinan            | La Coulebart-Lehon                                                   | 22104    | Dinan                |
| 164 | •     | E. Leclerc Rostrenen        | Place Du Docteur Raoult                                              | 22110    | Rostrenen            |
|     |       |                             |                                                                      |          |                      |

# **IQ CARD STATIONS**

| No. | Truck | Name                        | Street                                                        | Postcode | Town              |
|-----|-------|-----------------------------|---------------------------------------------------------------|----------|-------------------|
| 165 | •     | E. Leclerc Pluduno          | Za La Milliere Ii                                             | 22130    | Pluduno           |
| 166 | •     | E. Leclerc Plerin Sur Mer   | 2 Rue Du Grand Quartier -<br>Centre Commercial Du<br>Plateau  | 22190    | Plerin Sur Mer    |
| 167 |       | E. Leclerc Guingamp         | Route De Corlay                                               | 22203    | Guingamp          |
| 168 | •     | E. Leclerc Lannion I        | Route De Guingamp -<br>Saint-Elivet                           | 22300    | Lannion           |
| 169 |       | E. Leclerc Lannion II       | Route De Perros-Guirec                                        | 22300    | Lannion           |
| 170 |       | E. Leclerc Pleneuf          | 15 Rue De Saint Auban                                         | 22370    | Pleneuf Val Andre |
| 171 | •     | E. Leclerc Lamballe         | 66 Rue Mouexigne                                              | 22400    | Lamballe          |
| 172 | ٠     | E. Leclerc Ploufragan       | Centre Commercial Du<br>Carpont                               | 22440    | Ploufragan        |
| 173 |       | E. Leclerc Paimpol          | Route De Lannion                                              | 22500    | Paimpol           |
| 174 | ٠     | E. Leclerc Loudeac          | 73 Boulevard De Penthievre                                    | 22600    | Loudeac           |
| 175 | •     | E. Leclerc Saint Brandan    | La Ville Neuve                                                | 22800    | Saint Brandan     |
| 176 | ٠     | E. Leclerc Gueret           | 36-40 Avenue De Berry                                         | 23008    | Gueret            |
| 177 |       | E. Leclerc La Souterraine   | Avenue Jean Jaures                                            | 23300    | La Souterraine    |
| 178 | ٠     | E. Leclerc Perigueux        | 16 Rue Clos Chassaing                                         | 24000    | Perigueux         |
| 179 |       | Esso Périgueux              | 20 Cours Fénelon                                              | 24000    | Périgueux         |
| 180 |       | E. Leclerc Bergerac I       | 101 Avenue Pasteur                                            | 24100    | Bergerac          |
| 181 | •     | E. Leclerc Saint Astier I   | Boulevard De Lattre De<br>Tassigny                            | 24110    | Saint Astier      |
| 182 | ٠     | E. Leclerc Saint Astier II  | Boulevard Mallebay                                            | 24110    | Saint Astier      |
| 183 | •     | E. Leclerc Bergerac II      | Route De Bordeaux (Zone<br>Commerciale La Cavaille<br>Nord)   | 24114    | Bergerac          |
| 184 | ٠     | E. Leclerc Sarlat La Caneda | 10 Chemin Des Sables                                          | 24200    | Sarlat La Caneda  |
| 185 | •     | E. Leclerc Riberac          | Route De Perigueux - Zone<br>Industrielle Les Chaumes<br>Nord | 24600    | Riberac           |
| 186 | ٠     | E. Leclerc Trelissac        | Centre Commercial La<br>Feuilleraie                           | 24750    | Trelissac         |
| 187 |       | E. Leclerc Montbeliard      | Zac Le Pied Des Gouttes                                       | 25200    | Montbeliard       |

Find our frequently updated list at www.iqcard.at/stations

France

| No. | Truck | Name                              | Street                                                                          | Postcode | Town                         |
|-----|-------|-----------------------------------|---------------------------------------------------------------------------------|----------|------------------------------|
| 188 | •     | E. Leclerc Houtaud                | Route De Dijon                                                                  | 25300    | Houtaud                      |
| 189 | ٠     | E. Leclerc Valdahon               | 12 Ter Grande Rue                                                               | 25800    | Valdahon                     |
| 190 | •     | E. Leclerc St Ramb. D'albon I     | 26 Route De La Maison<br>Blanche                                                | 26140    | Saint Rambert D'albon        |
| 191 | ٠     | E. Leclerc St Ramb. D'albon II    | Autoroute A7 Acces Sens<br>Lyon Vers Aix En Provence -<br>Aire De Saint Rambert | 26140    | Saint Rambert D'albon        |
| 192 | •     | ESSO Saint-Rambert-d'Albon        | A7, Aire de<br>Saint-Rambert-d'Albon                                            | 26140    | Saint-Rambert-d'Albon        |
| 193 |       | E. Leclerc Montelimar             | Avenue Des Catalins -<br>Route De Valence                                       | 26200    | Montelimar                   |
| 194 | •     | E. Leclerc Saulce Sur Rhone       | Avenue Du Dauphine                                                              | 26270    | Saulce Sur Rhone             |
| 195 | ٠     | Dyneff Saulce-sur-Rhône           | Aire de Saulce-sur-Rhône                                                        | 26270    | Saulce-sur-Rhône             |
| 196 | •     | E. Leclerc Bourg                  | Route Departementale 7 -<br>Les Chabanneries                                    | 26500    | Bourg Les Valence            |
| 197 | ٠     | E. Leclerc Sant Paul              | Quartier Saint Verant                                                           | 26750    | Sant Paul Les Romans         |
| 198 |       | E. Leclerc Le Neubourg            | Route De Louviers                                                               | 27110    | Le Neubourg                  |
| 199 |       | E. Leclerc Verno                  | Boulevard Jean Jaures -<br>Zone Industrielle Du<br>Virolet                      | 27200    | Verno                        |
| 200 |       | E. Leclerc Bernay Menneval        | Route De Rouen                                                                  | 27300    | Bernay Menneval              |
| 201 | ٠     | E. Leclerc Bosgouet               | Autoroute A13 - Aire De<br>Bosgouet Sud                                         | 27310    | Bosgouet                     |
| 202 | •     | E. Leclerc La Madeleine           | Route De Merville - Route<br>Nationale 12                                       | 27320    | La Madeleine De<br>Noancourt |
| 203 |       | E. Leclerc Louviers               | Rue Des Pres - Incarville                                                       | 27400    | Louviers                     |
| 204 | ٠     | ESSO Aire de Vironvay Sud         | A13, Aire de Vironvay Sud                                                       | 27400    | Vironvay                     |
| 205 | •     | Dyneff Aire de Vironvay Nord      | A13 Aire de Vironvay Nord                                                       | 27400    | Vironvay                     |
| 206 | •     | E. Leclerc Normanville            | 9485 Route De Gaillon -<br>Zone Cap Caer                                        | 27930    | Normanville                  |
| 207 |       | E. Leclerc Dreux                  | Boulevard De L'europe -<br>Centre Commercial Les<br>Bates                       | 28100    | Dreux                        |
| 208 | •     | ESSO Aire du Manoirs du<br>Perche | A11, Aire du Manoirs du<br>Perche                                               | 28160    | Frazé                        |
| 209 | •     | E. Leclerc Châteaudun             | Route Du Mans -<br>Saint-Denis-Les-Ponts                                        | 28200    | Châteaudun                   |

| No. | Truck | Name                        | Street                                                            | Postcode | Town                          |
|-----|-------|-----------------------------|-------------------------------------------------------------------|----------|-------------------------------|
| 210 | •     | E. Leclerc Anet             | Zac Du Debucher                                                   | 28260    | Anet                          |
| 211 |       | E. Leclerc Saint Lubin      | Rue De La Baronnie                                                | 28350    | Saint Lubin Des<br>Joncherets |
| 212 | !     | E. Leclerc Margon Nogent    | Avenue De Paris                                                   | 28400    | Margon Nogent Le<br>Rotrou    |
| 213 | ;     | E. Leclerc Barjouville      | 1 Rue Des Orvilles                                                | 28630    | Barjouville                   |
| 214 | •     | E. Leclerc Quimper II       | 150 Route De Brest                                                | 29000    | Quimper                       |
| 215 | i     | E. Leclerc Quimper I        | 11 Rue De Stang Bihan                                             | 29000    | Quimper                       |
| 216 | i     | E. Leclerc Douarnenez       | Rue De Toubalan                                                   | 29100    | Douarnenez                    |
| 217 | ,     | E. Leclerc Pont L'abbe      | Route De Saint Jean<br>Trolimont                                  | 29129    | Pont L'abbe                   |
| 218 | •     | E. Leclerc Chateaulin       | Place De Kerjean                                                  | 29150    | Chateaulin                    |
| 219 | •     | E. Leclerc Crozon           | Penanfreff                                                        | 29160    | Crozon                        |
| 220 | •     | E. Leclerc Pleuven          | Route De Quimper - Pole<br>Commercial Quai 29                     | 29170    | Pleuven                       |
| 221 | •     | E. Leclerc Saint Pol        | Rue De Brest - Kervent                                            | 29250    | Saint Pol De Leon             |
| 222 | !     | E. Leclerc Le Folgoet       | Route De Lanarvily                                                | 29260    | Le Folgoet                    |
| 223 | •     | E. Leclerc Quimperle        | 201 Route De Pont-Aven                                            | 29300    | Quimperle                     |
| 224 | •     | E. Leclerc Scaer            | Rue Du General De Gaulle                                          | 29390    | Scaer                         |
| 225 | i     | E. Leclerc Landivisiau      | Boulevard De La<br>Republique                                     | 29403    | Landivisiau                   |
| 226 | •     | E. Leclerc Landerneau       | Route Du Leck                                                     | 29419    | Landerneau                    |
| 227 | •     | E. Leclerc Plougastel       | Zone Am Co De Ty Ar<br>Menez                                      | 29470    | Plougastel Daoulas            |
| 228 | •     | E. Leclerc Le Relecq        | 4 Boulevard Charles De<br>Gaulle                                  | 29480    | Le Relecq-Kerhuon             |
| 229 | •     | E. Leclerc Chateauneuf      | Route De Morlaix                                                  | 29520    | Chateauneuf Du Faou           |
| 230 | •     | E. Leclerc Morlaix          | Rue Tanguy Prigent - Zac<br>La Boissiere                          | 29600    | Morlaix                       |
| 231 | •     | E. Leclerc Ploneour-Lanvern | Za De Kerganet                                                    | 29720    | Ploneour-Lanvern              |
| 232 | !     | E. Leclerc Audierne         | Route De La Pointe Du Raz                                         | 29770    | Audierne                      |
| 233 | •     | E. Leclerc Saint Thonan     | Echangeur De Saint Thonan<br>- Croas Ar Neizic - Leclerc<br>Drive | 29800    | Saint Thonan                  |