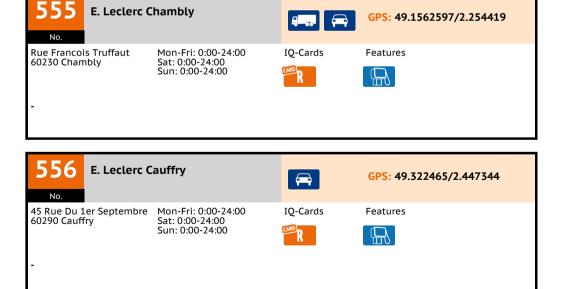

is Foch                                                 | <b>A</b> | GPS: 49.2064996/2.58959 |
|-------------------------|--------------------------------------------------|-----------------------------------------------------------|----------|-------------------------|
| Features                | 510 Avenue Marechal<br>Foch<br>60300 Senlis<br>- | Mon-Fri: 6:00-22:00<br>Sat: 7:00-22:00<br>Sun: 7:00-22:00 | IQ-Cards | Features                |
| GPS: 49.516893/2.928666 | 558 E. Lecle                                     | rc Lassigny                                               | <b>A</b> | GPS: 49.594831/2.842572 |
| Features                | Zone Artisanale<br>60310 Lassigny<br>-           | Mon-Fri: 0:00-24:00<br>Sat: 0:00-24:00<br>Sun: 0:00-24:00 | IQ-Cards | Features                |



#**...** 

IQ-Cards

<sup>2</sup>R

IO-Cards

<sup>m</sup>R







| 561 E. Leclerc                                                             | : La Chapelle                                             | <b>A</b>                | GPS: 49.1008326/2.5282414 | 565 E. Leclerc C                                                    | repy En Valois                                            | # <b></b>           | GPS: 49.229997/2.90582  |
|----------------------------------------------------------------------------|-----------------------------------------------------------|-------------------------|---------------------------|---------------------------------------------------------------------|-----------------------------------------------------------|---------------------|----------------