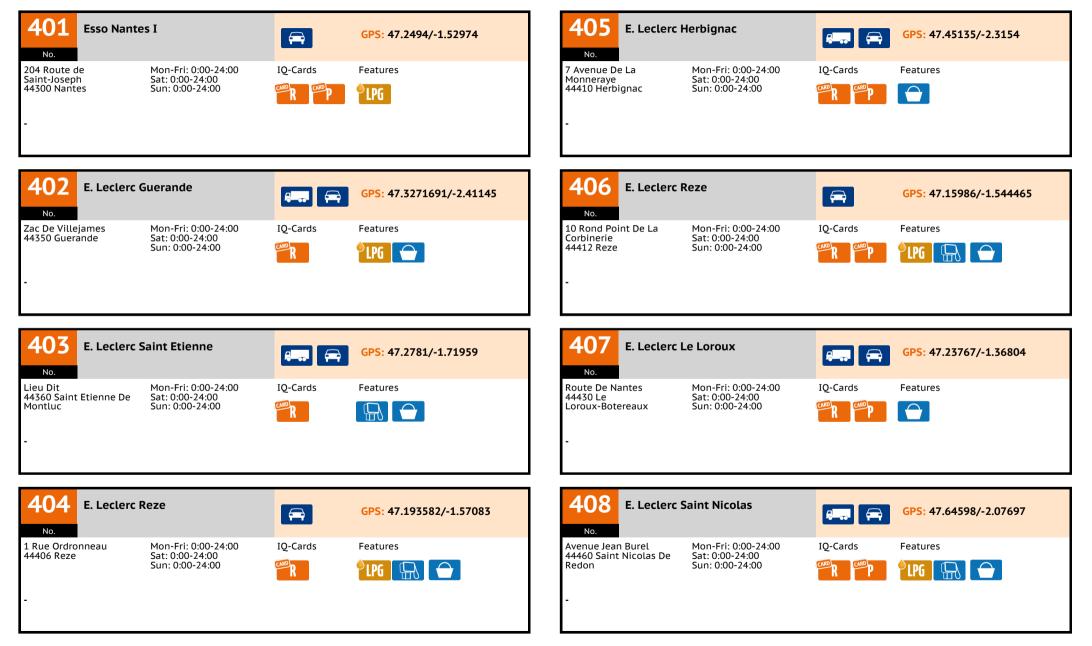

Find our frequently updated list at www.iqcard.at/stations

| No. | Truck | Name                          | Street                                       | Postcode | Town                      |
|-----|-------|-------------------------------|----------------------------------------------|----------|---------------------------|
| 377 |       | E. Leclerc Vendome            | 74 Bis,76 Rue De Courtiras                   | 41100    | Vendome                   |
| 378 | •     | E. Leclerc Romorantin I       | 1 Rue Des Chardonnes -<br>Zac De La Grange 2 | 41200    | Romorantin-Lanthenay      |
| 379 |       | E. Leclerc Romorantin II      | 81 Avenue De Paris                           | 41200    | Romorantin-Lanthenay      |
| 380 | •     | Esso La Chaussée-Saint-Victor | 22 Route Nationale 152                       | 41260    | La Chaussé-Saint-Victor   |
| 381 | •     | Esso Montrichard              | 60 Route De Tours                            | 41400    | Montrichard               |
| 382 |       | ESSO St Etienne Beaulieu      | 12 Bd Karl Marx                              | 42100    | Saint Etienne             |
| 383 | •     | E. Leclerc Riorges            | 274 Rue Gallieni                             | 42153    | Riorges                   |
| 384 | •     | E. Leclerc Andrezieux         | Rue Ch Voisin - Zac De<br>Migalon            | 42163    | Andrezieux Boutheon       |
| 385 | •     | E. Leclerc Saint Priest       | 2 Rue Leo Lagrange - Rue<br>De L'etrat       | 42270    | Saint Priest En Jarez     |
| 386 |       | E. Leclerc Saint Chamond      | Zac De La Varizelle                          | 42400    | Saint Chamond             |
| 387 | •     | E. Leclerc Chavannay          | Za De Verlieu - Route<br>Nationale 86        | 42410    | Chavannay                 |
| 388 | •     | E. Leclerc Le Chambon         | Zi Les Prairies - Drive                      | 42500    | Le<br>Chambon-Feugerolles |
| 389 | •     | ESSO Saint-Jean-Bonnefonds    | RN 88 Liedit La Maison<br>Rouge              | 42650    | Saint-Jean-Bonnefonds     |
| 390 | •     | E. Leclerc Chateaubriant      | Rue General Eisenhower                       | 44110    | Chateaubriant             |
| 391 | •     | E. Leclerc Blain              | 6 Rue De L Isac                              | 44130    | Blain                     |
| 392 | •     | E. Leclerc Saint Gereon       | Bd De La Prairie Espace 23                   | 44150    | Saint Gereon              |
| 393 | •     | E. Leclerc Pontchateau        | Route De Nantes                              | 44160    | Pontchateau               |
| 394 | •     | E. Leclerc Sainte Anne        | Le Hirtais - Drive                           | 44160    | Sainte Anne Sur Brivet    |
| 395 | •     | E. Leclerc Clisson            | Route De Nantes                              | 44190    | Clisson                   |
| 396 |       | E. Leclerc Pornic             | 1 Rue Du Traite D<br>Amsterdam               | 44200    | Pornic                    |
| 397 | •     | E. Leclerc Saint Brevin       | Za De La Guerche                             | 44250    | Saint Brevin Les Pins     |
| 398 |       | E. Leclerc Nantes II          | 95 Rue Du Perray                             | 44300    | Nantes                    |
| 399 | •     | E. Leclerc Nantes I           | 14 Route De Paris                            | 44300    | Nantes                    |
| 400 | •     | Esso Nantes II                | 1 Rue du Croissant                           | 44300    | Nantes                    |

| No. | Truck | Name                              | Street                                                        | Postcode | Town                        |
|-----|-------|-----------------------------------|---------------------------------------------------------------|----------|-----------------------------|
| 401 |       | Esso Nantes I                     | 204 Route de Saint-Joseph                                     | 44300    | Nantes                      |
| 402 | ٠     | E. Leclerc Guerande               | Zac De Villejames                                             | 44350    | Guerande                    |
| 403 | ٠     | E. Leclerc Saint Etienne          | Lieu Dit                                                      | 44360    | Saint Etienne De<br>Montluc |
| 404 |       | E. Leclerc Reze                   | 1 Rue Ordronneau                                              | 44406    | Reze                        |
| 405 | •     | E. Leclerc Herbignac              | 7 Avenue De La Monneraye                                      | 44410    | Herbignac                   |
| 406 |       | E. Leclerc Reze                   | 10 Rond Point De La<br>Corbinerie                             | 44412    | Reze                        |
| 407 | •     | E. Leclerc Le Loroux              | Route De Nantes                                               | 44430    | Le Loroux-Botereaux         |
| 408 | ٠     | E. Leclerc Saint Nicolas          | Avenue Jean Burel                                             | 44460    | Saint Nicolas De Redon      |
| 409 | •     | Esso La Baule-Escoublac           | 41 Avenue du Bois d'Amour                                     | 44500    | La Baule-Escoublac          |
| 410 |       | E. Leclerc Saint Nazaire          | Le Point Du Jour L<br>Immaculee                               | 44600    | Saint Nazaire               |
| 411 |       | E. Leclerc Orvault                | 1 Rue De La Conraie -<br>Centre Commercial Grand<br>Val       | 44700    | Orvault                     |
| 412 |       | Esso Orvault                      | 164 Route de Vannes                                           | 44700    | Orvault                     |
| 413 |       | E. Leclerc Saint Herblain         | Boulevard Salvador Allende<br>- Centre Commercial<br>Atlantis | 44800    | Saint Herblain              |
| 414 | ٠     | Esso Orléans                      | 32 Avenue de la Bolière                                       | 45100    | Orléans                     |
| 415 | ٠     | E. Leclerc Olivet II              | Rn 20 Avenue De Sologne                                       | 45160    | Olivet                      |
| 416 | ٠     | E. Leclerc Olivet I               | 181 Rue D'artois                                              | 45160    | Olivet                      |
| 417 | ٠     | E. Leclerc Tavers II              | Route Nationale 152 Zac<br>Les Portes De                      | 45190    | Tavers                      |
| 418 | ٠     | E. Leclerc Messas I               | Aire De Beaugency Messas<br>- A10                             | 45190    | Messas                      |
| 419 | •     | E. Leclerc Messas II              | Aire De Meung Sur Loire -<br>A10                              | 45190    | Messas                      |
| 420 |       | E. Leclerc Amilly                 | 1094 Avenue D'antibes                                         | 45200    | Amilly                      |
| 421 | •     | ESSO Aire du Jardin des<br>Arbres | A77, Aire du Jardin des<br>Arbres                             | 45290    | Varennes-Changy             |
| 422 | •     | E. Leclerc Pithiviers             | Avenue Du 11 Novembre                                         | 45300    | Pithiviers                  |
| 423 |       | E. Leclerc Malesherbes            | Avenue Du 11 Novembre                                         | 45330    | Malesherbes                 |
|     |       |                                   |                                                               |          |                             |