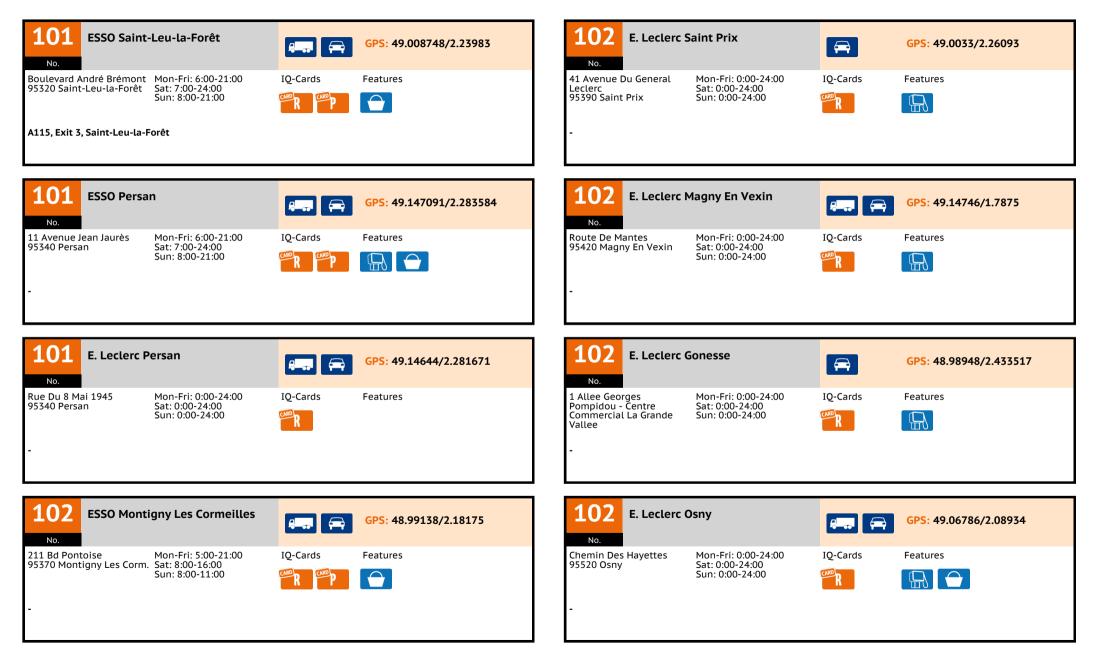

Ar                                           | genteuil J Jaures                                             |          |                      |
| No.                                                        |                                                             |               | GPS: 48.819938/2.5313 | No.                                                        | genteurssaares                                                |          | GPS: 48.93977/2.2333 |
| 156 Rue Alexandre Fourny<br>94507 Champigny Sur<br>Marne   | / Mon-Fri: 0:00-24:00<br>Sat: 0:00-24:00<br>Sun: 0:00-24:00 | IQ-Cards      | Features              | 63 Av Jean Jaures<br>95100 Argenteuil                      | Mon-Fri: 6:00-22:00<br>Sat: 7:00-22:00<br>Sun: 8:00-22:00     | IQ-Cards | Features             |













Find our frequently updated list at www.iqcard.at/stations



| 103 ESSO Bezo                            | ns Gabriel Peri                                           |          | GPS: 48.93682/2.20724 |
|------------------------------------------|-----------------------------------------------------------|----------|-----------------------|
| 179 Av Gabriel Peri<br>95870 Bezons<br>- | Mon-Fri: 6:00-21:00<br>Sat: 7:00-21:00<br>Sun: 8:00-21:00 | IQ-Cards | Features              |