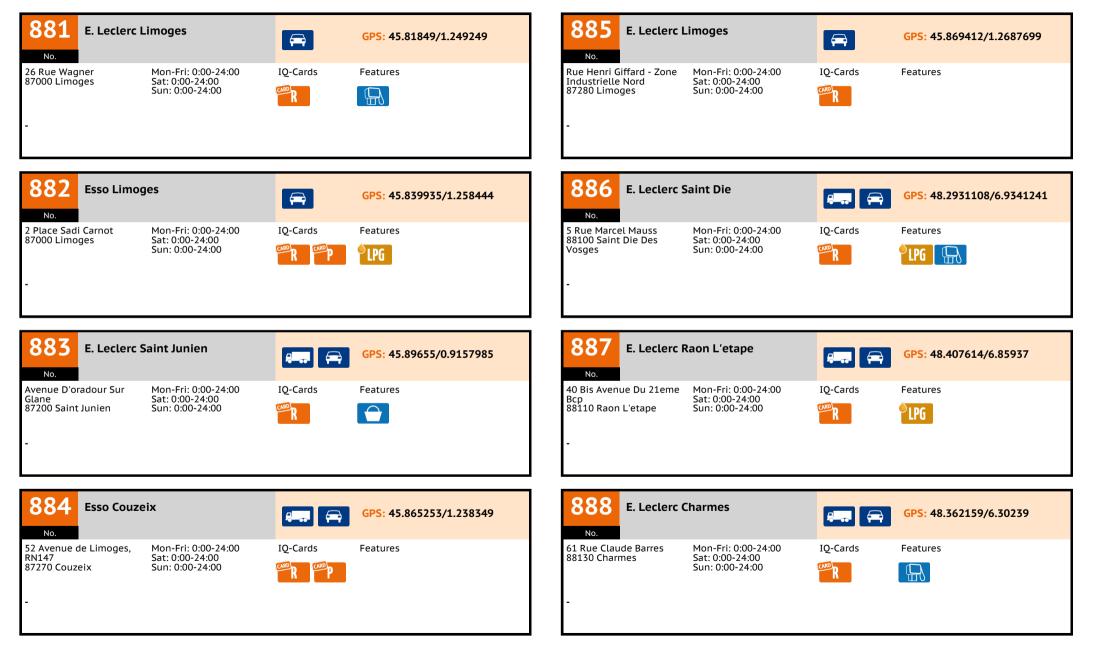

| GPS: 46.97808/                                                                              |
| Rue Amiral Duchaffault<br>85607 Montaigu                                           | Mon-Fri: 0:00-24:00<br>Sat: 0:00-24:00<br>Sun: 0:00-24:00 | IQ-Cards                                                                   | Features                                                                                    |
|                                                                                    |                                                           | ue Amiral Duchaffault Mon-Fri: 0:00-24:00<br>5607 Montaigu Sat: 0:00-24:00 | No.<br>Lue Amiral Duchaffault Mon-Fri: 0:00-24:00 IQ-Cards<br>5607 Montaigu Sat: 0:00-24:00 |











e GPS: 47.797089/3.580639 Fri: 0:00-24:00 IQ-Cards Features

Features

LPG

GPS: 48.21663/3.277041

GPS: 47.950118/3.468542

Features

France

| 889 E. Leclerc                                                                | Contrexeville                                             | # <b>#</b> | GPS: 48.188522/5.8830847 | <b>893</b>                              | E. Leclerc A             | Auxerre                                                   |
|-------------------------------------------------------------------------------|-----------------------------------------------------------|------------|--------------------------|-----------------------------------------|--------------------------|-----------------------------------------------------------|
| Route De Neufchateau<br>88140