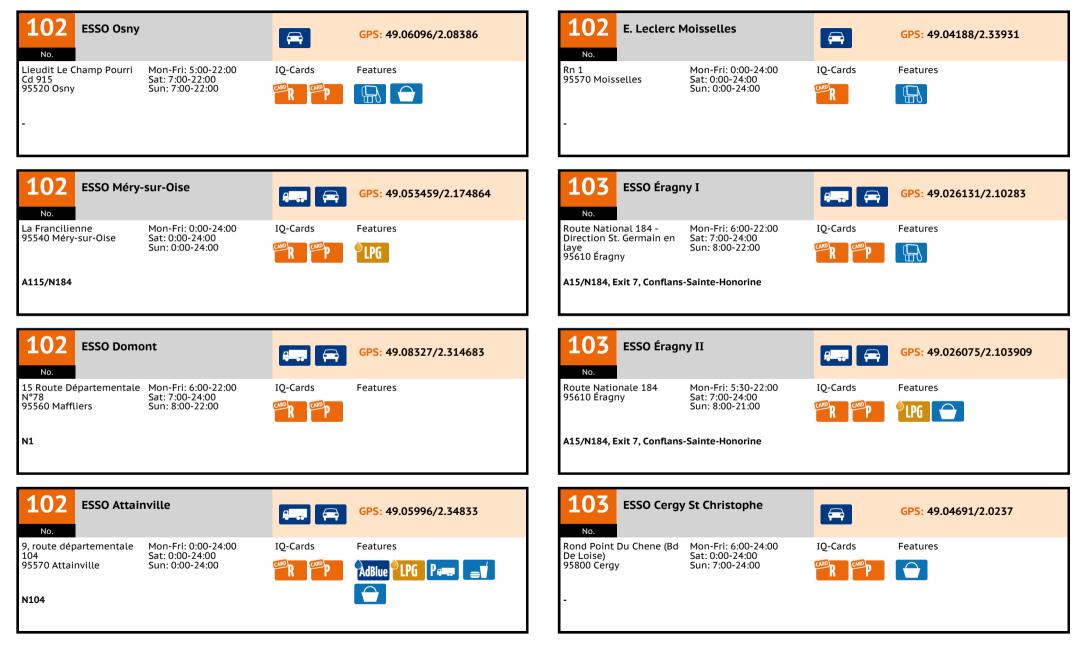

| genteuil J Jaures                                             |          |                      |
| No.                                                        |                                                             |               | GPS: 48.819938/2.5313 | No.                                                        | genteurssaares                                                |          | GPS: 48.93977/2.2333 |
| 156 Rue Alexandre Fourny<br>94507 Champigny Sur<br>Marne   | / Mon-Fri: 0:00-24:00<br>Sat: 0:00-24:00<br>Sun: 0:00-24:00 | IQ-Cards      | Features              | 63 Av Jean Jaures<br>95100 Argenteuil                      | Mon-Fri: 6:00-22:00<br>Sat: 7:00-22:00<br>Sun: 8:00-22:00     | IQ-Cards | Features             |













Find our frequently updated list at www.iqcard.at/stations



| 103 ESSO Bezo                            | ns Gabriel Peri                                           |          | GPS: 48.93682/2.20724 |
|------------------------------------------|-----------------------------------------------------------|----------|-----------------------|
| 179 Av Gabriel Peri<br>95870 Bezons<br>- | Mon-Fri: 6:00-21:00<br>Sat: 7:00-21:00<br>Sun: 8:00-21:00 | IQ-Cards | Features              |