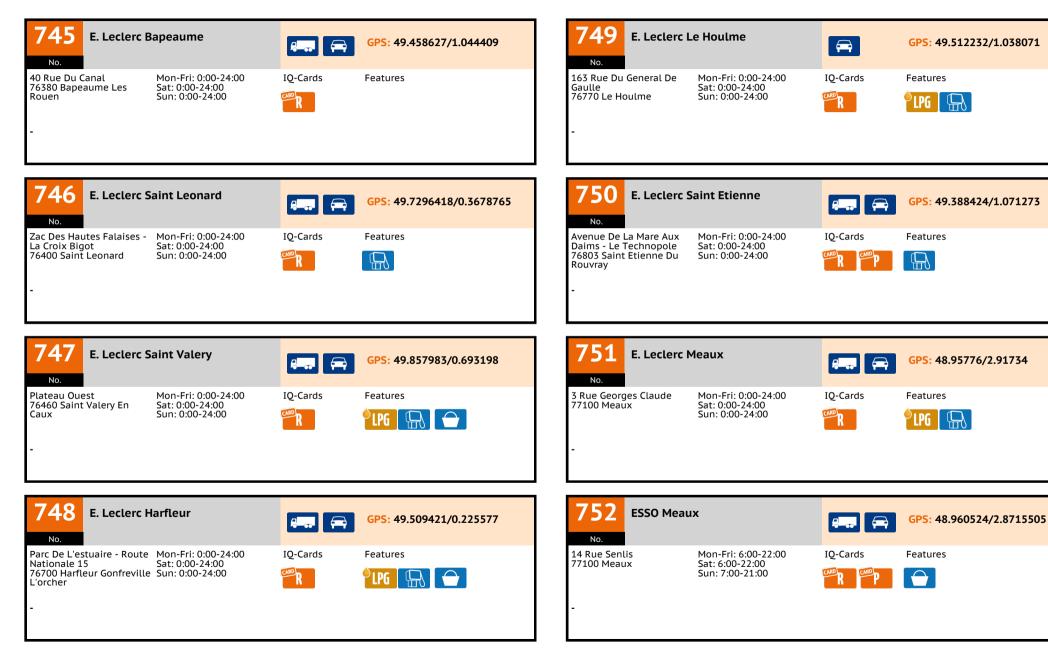

| Mon-Fri: 0:00-24:00<br>Sat: 0:00-24:00                                             | IQ-Cards                                | Features                            | No.<br>151 Rue De<br>75015 Paris<br>- |                | Mon-Fri: 0:00-24:00<br>Sat: 0:00-24:00<br>Sun: 0:00-24:00             |          | Features                   |



E. Leclerc Rouen

ESSO Grand Quevilly

**ESSO Paris Paul Doumer** 

Mon-Fri: 6:00-22:00

Mon-Fri: 0:00-24:00

Sat: 0:00-24:00

Sun: 0:00-24:00

Sat: 6:00-22:00

Sun: 7:00-21:00

737

No.

75016 Paris

738

No.

Kerville 76100 Rouen

739

Rue Henri Gadeau De

26 Av Paul Doumer

Sun: 0:00-24:00

No

Rue De La Grande Flandre Mon-Fri: 0:00-24:00

76270 Neufchatel En Bray Sat: 0:00-24:00



IO-Cards

IQ-Cards



IO-Cards

R

Features

 $\square \ \bigcirc$ 







| 753 E. Leclerc V                                                  | ar. Sur Seine II                                          | #        | GPS: 48.37415/2.94312  | 757 E                                            | . Leclerc \          | /illeparisis                                              | <b>—</b> | GPS: 48.953678/2.600  |
|-------------------------------------------------------------------|-----------------------------------------------------------|----------|------------------------|--------------------------------------------------|----------------------|-----------------------------------------------------------|----------|-----------------------|
| Route Du Breau<br>77130 Varennes Sur Seine<br>-                   | Mon-Fri: 0:00-24:00<br>Sat: 0:00-24:00<br>Sun: 0:00-24:0