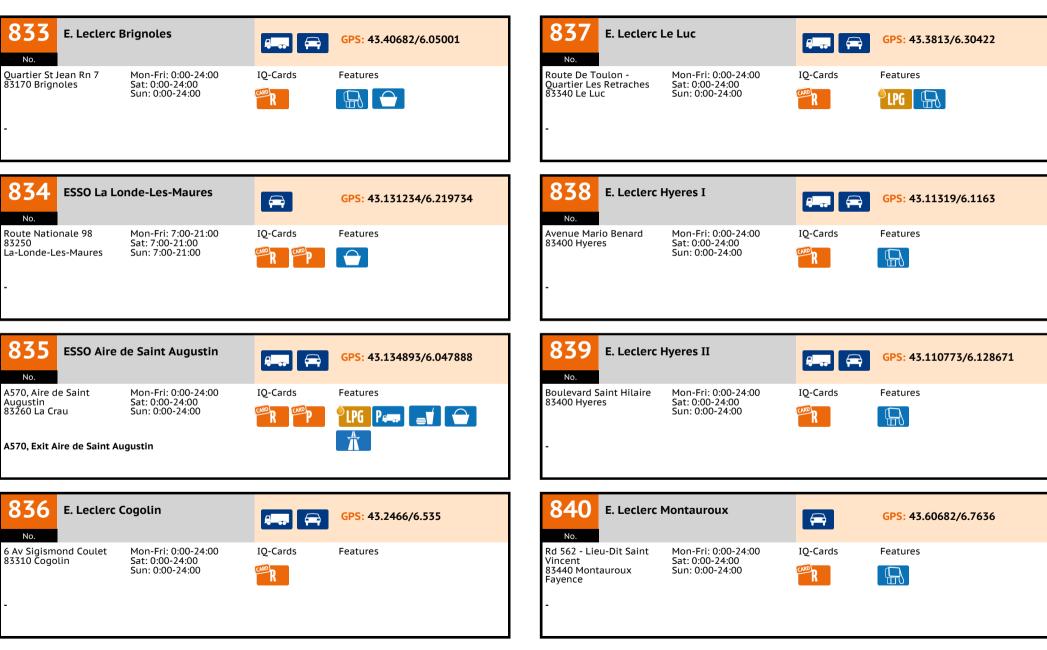

# **IQ CARD STATIONS**

| No. | Truck | Name                              | Street                                                      | Postcode | Town                        |
|-----|-------|-----------------------------------|-------------------------------------------------------------|----------|-----------------------------|
| 73  | •     | E. Leclerc Millau Creissel        | Route De Saint-Affrique -<br>Centre Commercial Du<br>Viaduc | 12100    | Millau Creissels            |
| 74  | ٠     | E. Leclerc Villefranche           | Route De Montauban - Lieu<br>Dit Bernussou                  | 12200    | Villefranche De<br>Rouergue |
| 75  | ٠     | E. Leclerc Onet Le Château III    | Route D'aurillac - Centre<br>Commercial L'estreniol         | 12850    | Onet Le Château             |
| 76  |       | E. Leclerc Onet Le Château II     | Route De Severac                                            | 12850    | Onet Le Château             |
| 77  |       | E. Leclerc Onet Le Château I      | Avenue De La Gineste                                        | 12850    | Onet Le Château             |
| 78  |       | E. Leclerc Marseille              | Chemin Du Roy D'espagne                                     | 13009    | Marseille                   |
| 79  |       | ESSO Marseille St Barnabe         | 53 Av De St Barnabe                                         | 13012    | Marseille                   |
| 80  |       | ESSO Marseille Etoile             | 37 Avenue De Chateau<br>Gombert                             | 13013    | Marseille                   |
| 81  |       | ESSO Marseille S8                 | 12 Av Jean Paul Sartre                                      | 13013    | Marseille                   |
| 82  | •     | EG Aix Juin                       | 1 Bl Marechal Juin                                          | 13100    | Aix En Provence             |
| 83  | •     | E. Leclerc Peypin                 | Aire De Baume De Marron -<br>Autoroute A52                  | 13124    | Peypin                      |
| 84  | •     | E. Leclerc Peypin                 | Aire De Peypin - Autoroute<br>A52                           | 13124    | Peypin                      |
| 85  | •     | Rompetrol Peypin                  | Aire de Peypin                                              | 13124    | Peypin                      |
| 86  | •     | E. Leclerc Vitrolles              | Centre Commercial 'Les<br>Deux Places''                     | 13127    | Vitrolles                   |
| 87  | •     | Esso Vitrolles les Pins           | Avenue Victor Gelu                                          | 13127    | Vitrolles                   |
| 88  | •     | ESSO Arles Sud                    | Quartier Sud Fourchon                                       | 13200    | Arles                       |
| 89  | •     | E. Leclerc Arles                  | Avenue De La Liberation                                     | 13200    | Arles                       |
| 90  | ٠     | E. Leclerc Salon De Provence      | Route De Pelissanne                                         | 13300    | Salon De Provence           |
| 91  | •     | E. Leclerc Cabries                | Quartier Plan De Campagne                                   | 13480    | Cabries                     |
| 92  |       | ESSO Martigues Ste Anne           | Rond Point Sainte Anne                                      | 13500    | Martigues                   |
| 93  |       | ESSO Aire Du Liouquet Sud         | Aire Du Liouquet Sud<br>Autoroute A50                       | 13600    | La Ciotat                   |
| 94  | •     | ESSO Aire des Plaines<br>Baronnes | Aire des Plaines Baronnes                                   | 13600    | La Ciotat                   |
| 95  |       | E. Leclerc Marignane              | Chemin Saint Pierre                                         | 13700    | Marignane                   |

| No. | Truck | Name                           | Street                                                               | Postcode | Town               |
|-----|-------|--------------------------------|----------------------------------------------------------------------|----------|--------------------|
| 96  | •     | E. Leclerc Istres              | Quartier Des Craux                                                   | 13800    | Istres             |
| 97  | •     | E. Leclerc Caen                | 24 Rue Lanfranc                                                      | 14000    | Caen               |
| 98  | •     | E. Leclerc Lisieux             | Route De Paris                                                       | 14100    | Lisieux            |
| 99  |       | E. Leclerc Cormelles           | Rue Freres Lumiere - Sortie<br>15 Peripherique Sud                   | 14123    | Cormelles Le Royal |
| 100 | 1     | E. Leclerc Ifs                 | 190 Rue De Rocquancourt -<br>Centre Commercial Rocade<br>Sud - Bp 49 | 14123    | Ifs                |
| 101 |       | E. Leclerc Villers Bocage      | 1 Boulevard Du 21ème<br>Siecle - Les Sauts Cabris                    | 14310    | Villers Bocage     |
| 102 | •     | E. Leclerc Argences            | Rue De La Gare                                                       | 14370    | Argences           |
| 103 | •     | E. Leclerc Bayeux              | Boulevard Du 6 Juin                                                  | 14400    | Bayeux             |
| 104 |       | E. Leclerc Vaudry - Vire       | Route De Conde Sur<br>Noireau                                        | 14500    | Vaudry - Vire      |
| 105 | •     | E. Leclerc Honfleur            | Route De Paris -                                                     | 14600    | Honfleur           |
| 106 |       | E. Leclerc Falaise             | 2 Rue Lyess Rochet                                                   | 14700    | Falaise            |
| 107 | •     | ESSO Aire de Giberville Sud    | A13, Aire de Giberville Sud                                          | 14730    | Giberville         |
| 108 | •     | Dyneff Aire de Giberville Nord | Aire de Giberville Nord                                              | 14730    | Giberville         |
| 109 |       | E. Leclerc Deauville           | Route De Paris - Touques                                             | 14800    | Deauville          |
| 110 | •     | ESSO De Caen-Rots              | Route Nationale 13                                                   | 14980    | Rots               |
| 111 |       | E. Leclerc Aurillac            | Zac De La Jordanne                                                   | 15000    | Aurillac           |
| 112 |       | E. Leclerc Saint Georges       | Zac Du Crozatier                                                     | 15100    | Saint Georges      |
| 113 |       | E. Leclerc Angouleme           | 31 Rue De Lunesse                                                    | 16000    | Angouleme          |
| 114 |       | E. Leclerc Cognac              | 105 Rue Basse Saint Martin                                           | 16100    | Cognac             |
| 115 | •     | E. Leclerc Rivieres            | Peruzet / Route De<br>Limoges - Route Nationale<br>141               | 16110    | Rivieres           |
| 116 |       | Esso L'Isle-d'Espagnac         | 250 Avenue de la<br>République                                       | 16340    | L'Isle-d'Espagnac  |
| 117 | •     | E. Leclerc Ruffec              | 52 Route D'aigre                                                     | 16700    | Ruffec             |
| 118 | •     | Dyneff Aire de Groies          | N10, Aire de Groies                                                  | 16700    | Villegats          |
|     |       |                                |                                                                      |          |                    |

| No. | Truck | Name                    | Street                                                         | Postcode | Town                  |
|-----|-------|-------------------------|----------------------------------------------------------------|----------|-----------------------|
| 119 | ٠     | E. Leclerc La Rochelle  | 124 Boulevard Andre Sautel                                     | 17000    | La Rochelle           |
| 120 |       | Esso La Rochelle II     | 14-16 Cours Forbin                                             | 17000    | La Rochelle           |
| 121 |       | Esso La Rochelle I      | 6 Boulevard Maréchal<br>Lyautey                                | 17000    | La Rochelle           |
| 122 | ٠     | E. Leclerc Saintes I    | 11 Cours Charles De Gaulle                                     | 17100    | Saintes               |
| 123 | •     | E. Leclerc Saintes II   | 9 Rue Champagne Saint<br>Georges                               | 17100    | Saintes               |
| 124 | ٠     | Esso Saintes            | 3 Avenue du Président<br>Salvador                              | 17100    | Saintes               |
| 125 | •     | E. Leclerc Lagord       | Avenue Du Fief Rose                                            | 17140    | Lagord                |
| 126 | ٠     | E. Leclerc Royan        | 2 Rue Antoine-Laurent De<br>Lavoisier                          | 17201    | Royan                 |
| 127 | •     | E. Leclerc Rochefort    | 68 Avenue Du 11 Novembre                                       | 17300    | Rochefort Sur Mer     |
| 128 | ٠     | Esso Rochefort          | 1 Avenue d'Aunis                                               | 17300    | Rochefort             |
| 129 | •     | E. Leclerc D'oleron I   | 2 Route Des Mirouelles                                         | 17310    | Saint Pierre D'oleron |
| 130 | •     | E. Leclerc D'oleron II  | Rd 734                                                         | 17310    | Saint Pierre D'oleron |
| 131 | •     | E. Leclerc Marennes I   | La Chainade                                                    | 17320    | Marennes              |
| 132 | ٠     | E. Leclerc Marennes II  | Rue De La Republique                                           | 17320    | Marennes              |
| 133 | •     | E. Leclerc D'angely I   | 6 Rue Roger Menaud - Zone<br>Industrielle De La<br>Grenoblerie | 17400    | Saint Jean D'angely   |
| 134 | •     | E. Leclerc D'angely II  | Zi De La Sacristinerie                                         | 17400    | Saint Jean D'angely   |
| 135 | •     | E. Leclerc Saint Martin | Route De La Flotte                                             | 17410    | Saint Martin De Re    |
| 136 | ٠     | E. Leclerc Jonzac       | Av Monseigneur Chauvin                                         | 17500    | Jonzac                |
| 137 |       | E. Leclerc Bourcefranc  | Avenue Du General De<br>Gaulle                                 | 17560    | Bourcefranc Le Chapus |
| 138 | •     | E. Leclerc Médis        | 204 Route De Royan -<br>Centre Commercial Quai 17              | 17600    | Médis                 |
| 139 | •     | E. Leclerc Le Gua       | 11 rue Mathilde Mir                                            | 17600    | Le Gua                |
| 140 | •     | E. Leclerc Surgeres     | Rue Jean Philippe Rameau                                       | 17700    | Surgeres              |
| 141 | •     | E. Leclerc Pons         | Route De Coudenne                                              | 17800    | Pons                  |

#### The fuel card for clever companies

| No. | Truck | Name                        | Street                                                               | Postcode | Town                 |
|-----|-------|-----------------------------|----------------------------------------------------------------------|----------|----------------------|
| 142 | ٠     | ESSO Aire Saint-Léger Ouest | A10, Aire de Saint-Léger<br>Ouest                                    | 17800    | Saint-Léger          |
| 143 | •     | ESSO Saint-Léger Est        | A10, Aire de Saint-Léger                                             | 17800    | Saint-Léger          |
| 144 |       | Esso Bourges                | 24 Place Agenor Bardoux                                              | 18000    | Bourges              |
| 145 |       | E. Leclerc Vierzon          | Rue Du Mouton                                                        | 18100    | Vierzon              |
| 146 | ٠     | Esso Vierzon                | 24 Route de Bourges                                                  | 18100    | Vierzon              |
| 147 | ٠     | E. Leclerc Saint Amand      | Route De Charenton                                                   | 18200    | Saint Amand Montrond |
| 148 | ٠     | E. Leclerc Saint Doulchard  | Route De Vierzon / Rd 276 -<br>Lieu Dit Les Boisselets               | 18230    | Saint Doulchard      |
| 149 | •     | E. Leclerc Tulle            | 13 Rue Du Docteur Ramon                                              | 19000    | Tulle                |
| 150 |       | E. Leclerc Brive            | 86 Avenue Du President<br>Kennedy                                    | 19100    | Brive                |
| 151 | •     | Esso Brive-la-Gaillarde II  | 112 Avenue du Président<br>John Kennedy                              | 19100    | Brive-la-Gaillarde   |
| 152 |       | Esso Brive-la-Gaillarde I   | Boulevard Brune                                                      | 19100    | Brive-la-Gaillarde   |
| 153 | •     | E. Leclerc Ussel            | Route De Ponty                                                       | 19200    | Ussel                |
| 154 | •     | E. Leclerc Vitrac Sur M.    | Autoroute A89 - Aire De La<br>Corrèze                                | 19800    | Vitrac Sur Montane   |
| 155 | ٠     | E. Leclerc Dijon            | 7 Rue De Cracovie                                                    | 21000    | Dijon                |
| 156 | •     | E. Leclerc Auxonne          | Avenue Du General De<br>Gaulle                                       | 21130    | Auxonne              |
| 157 | ٠     | E. Leclerc Pont I           | Aire De Pont Chène<br>D'argent - Aire De Pont Sud<br>/ A39           | 21130    | Pont                 |
| 158 | •     | E. Leclerc Pont II          | Aire De Pont Val De Saône<br>- A39                                   | 21130    | Pont                 |
| 159 | •     | E. Leclerc Marsannay        | Avenue Jean Moulin - Parc<br>Acti-Sud                                | 21160    | Marsannay La Cote    |
| 160 | •     | E. Leclerc Beaune           | 13 Avenue Gustave Eiffel                                             | 21200    | Beaune               |
| 161 |       | E. Leclerc Levernois        | D113 Z.I La Berlhotte -<br>Sortie A6 Beaune Sud Axe<br>Nord Vers Sud | 21200    | Levernois            |
| 162 |       | E. Leclerc Lanvallay        | 2 Avenue Charles De Gaulle                                           | 22100    | Lanvallay            |
| 163 | ٠     | E. Leclerc Dinan            | La Coulebart-Lehon                                                   | 22104    | Dinan                |
| 164 | •     | E. Leclerc Rostrenen        | Place Du Docteur Raoult                                              | 22110    | Rostrenen            |
|     |       |                             |                                                                      |          |                      |

# **IQ CARD STATIONS**

| No. | Truck | Name                        | Street                                                        | Postcode | Town              |
|-----|-------|-----------------------------|---------------------------------------------------------------|----------|-------------------|
| 165 | •     | E. Leclerc Pluduno          | Za La Milliere Ii                                             | 22130    | Pluduno           |
| 166 | •     | E. Leclerc Plerin Sur Mer   | 2 Rue Du Grand Quartier -<br>Centre Commercial Du<br>Plateau  | 22190    | Plerin Sur Mer    |
| 167 |       | E. Leclerc Guingamp         | Route De Corlay                                               | 22203    | Guingamp          |
| 168 | •     | E. Leclerc Lannion I        | Route De Guingamp -<br>Saint-Elivet                           | 22300    | Lannion           |
| 169 |       | E. Leclerc Lannion II       | Route De Perros-Guirec                                        | 22300    | Lannion           |
| 170 |       | E. Leclerc Pleneuf          | 15 Rue De Saint Auban                                         | 22370    | Pleneuf Val Andre |
| 171 | •     | E. Leclerc Lamballe         | 66 Rue Mouexigne                                              | 22400    | Lamballe          |
| 172 | ٠     | E. Leclerc Ploufragan       | Centre Commercial Du<br>Carpont                               | 22440    | Ploufragan        |
| 173 |       | E. Leclerc Paimpol          | Route De Lannion                                              | 22500    | Paimpol           |
| 174 | ٠     | E. Leclerc Loudeac          | 73 Boulevard De Penthievre                                    | 22600    | Loudeac           |
| 175 | •     | E. Leclerc Saint Brandan    | La Ville Neuve                                                | 22800    | Saint Brandan     |
| 176 | ٠     | E. Leclerc Gueret           | 36-40 Avenue De Berry                                         | 23008    | Gueret            |
| 177 |       | E. Leclerc La Souterraine   | Avenue Jean Jaures                                            | 23300    | La Souterraine    |
| 178 | ٠     | E. Leclerc Perigueux        | 16 Rue Clos Chassaing                                         | 24000    | Perigueux         |
| 179 |       | Esso Périgueux              | 20 Cours Fénelon                                              | 24000    | Périgueux         |
| 180 |       | E. Leclerc Bergerac I       | 101 Avenue Pasteur                                            | 24100    | Bergerac          |
| 181 | •     | E. Leclerc Saint Astier I   | Boulevard De Lattre De<br>Tassigny                            | 24110    | Saint Astier      |
| 182 | ٠     | E. Leclerc Saint Astier II  | Boulevard Mallebay                                            | 24110    | Saint Astier      |
| 183 | •     | E. Leclerc Bergerac II      | Route De Bordeaux (Zone<br>Commerciale La Cavaille<br>Nord)   | 24114    | Bergerac          |
| 184 | ٠     | E. Leclerc Sarlat La Caneda | 10 Chemin Des Sables                                          | 24200    | Sarlat La Caneda  |
| 185 | •     | E. Leclerc Riberac          | Route De Perigueux - Zone<br>Industrielle Les Chaumes<br>Nord | 24600    | Riberac           |
| 186 | ٠     | E. Leclerc Trelissac        | Centre Commercial La<br>Feuilleraie                           | 24750    | Trelissac         |
| 187 |       | E. Leclerc Montbeliard      | Zac Le Pied Des Gouttes                                       | 25200    | Montbeliard       |

Find our frequently updated list at www.iqcard.at/stations

France

| No. | Truck | Name                              | Street                                                                          | Postcode | Town                         |
|-----|-------|-----------------------------------|---------------------------------------------------------------------------------|----------|------------------------------|
| 188 | •     | E. Leclerc Houtaud                | Route De Dijon                                                                  | 25300    | Houtaud                      |
| 189 | ٠     | E. Leclerc Valdahon               | 12 Ter Grande Rue                                                               | 25800    | Valdahon                     |
| 190 | •     | E. Leclerc St Ramb. D'albon I     | 26 Route De La Maison<br>Blanche                                                | 26140    | Saint Rambert D'albon        |
| 191 | ٠     | E. Leclerc St Ramb. D'albon II    | Autoroute A7 Acces Sens<br>Lyon Vers Aix En Provence -<br>Aire De Saint Rambert | 26140    | Saint Rambert D'albon        |
| 192 | •     | ESSO Saint-Rambert-d'Albon        | A7, Aire de<br>Saint-Rambert-d'Albon                                            | 26140    | Saint-Rambert-d'Albon        |
| 193 |       | E. Leclerc Montelimar             | Avenue Des Catalins -<br>Route De Valence                                       | 26200    | Montelimar                   |
| 194 | •     | E. Leclerc Saulce Sur Rhone       | Avenue Du Dauphine                                                              | 26270    | Saulce Sur Rhone             |
| 195 | ٠     | Dyneff Saulce-sur-Rhône           | Aire de Saulce-sur-Rhône                                                        | 26270    | Saulce-sur-Rhône             |
| 196 | •     | E. Leclerc Bourg                  | Route Departementale 7 -<br>Les Chabanneries                                    | 26500    | Bourg Les Valence            |
| 197 | ٠     | E. Leclerc Sant Paul              | Quartier Saint Verant                                                           | 26750    | Sant Paul Les Romans         |
| 198 |       | E. Leclerc Le Neubourg            | Route De Louviers                                                               | 27110    | Le Neubourg                  |
| 199 |       | E. Leclerc Verno                  | Boulevard Jean Jaures -<br>Zone Industrielle Du<br>Virolet                      | 27200    | Verno                        |
| 200 |       | E. Leclerc Bernay Menneval        | Route De Rouen                                                                  | 27300    | Bernay Menneval              |
| 201 | ٠     | E. Leclerc Bosgouet               | Autoroute A13 - Aire De<br>Bosgouet Sud                                         | 27310    | Bosgouet                     |
| 202 | •     | E. Leclerc La Madeleine           | Route De Merville - Route<br>Nationale 12                                       | 27320    | La Madeleine De<br>Noancourt |
| 203 |       | E. Leclerc Louviers               | Rue Des Pres - Incarville                                                       | 27400    | Louviers                     |
| 204 | ٠     | ESSO Aire de Vironvay Sud         | A13, Aire de Vironvay Sud                                                       | 27400    | Vironvay                     |
| 205 | •     | Dyneff Aire de Vironvay Nord      | A13 Aire de Vironvay Nord                                                       | 27400    | Vironvay                     |
| 206 | •     | E. Leclerc Normanville            | 9485 Route De Gaillon -<br>Zone Cap Caer                                        | 27930    | Normanville                  |
| 207 |       | E. Leclerc Dreux                  | Boulevard De L'europe -<br>Centre Commercial Les<br>Bates                       | 28100    | Dreux                        |
| 208 | •     | ESSO Aire du Manoirs du<br>Perche | A11, Aire du Manoirs du<br>Perche                                               | 28160    | Frazé                        |
| 209 | •     | E. Leclerc Châteaudun             | Route Du Mans -<br>Saint-Denis-Les-Ponts                                        | 28200    | Châteaudun                   |

| No. | Truck | Name                        | Street                                                            | Postcode | Town                          |
|-----|-------|-----------------------------|-------------------------------------------------------------------|----------|-------------------------------|
| 210 | •     | E. Leclerc Anet             | Zac Du Debucher                                                   | 28260    | Anet                          |
| 211 |       | E. Leclerc Saint Lubin      | Rue De La Baronnie                                                | 28350    | Saint Lubin Des<br>Joncherets |
| 212 | !     | E. Leclerc Margon Nogent    | Avenue De Paris                                                   | 28400    | Margon Nogent Le<br>Rotrou    |
| 213 | ;     | E. Leclerc Barjouville      | 1 Rue Des Orvilles                                                | 28630    | Barjouville                   |
| 214 | •     | E. Leclerc Quimper II       | 150 Route De Brest                                                | 29000    | Quimper                       |
| 215 | i     | E. Leclerc Quimper I        | 11 Rue De Stang Bihan                                             | 29000    | Quimper                       |
| 216 | i     | E. Leclerc Douarnenez       | Rue De Toubalan                                                   | 29100    | Douarnenez                    |
| 217 | ,     | E. Leclerc Pont L'abbe      | Route De Saint Jean<br>Trolimont                                  | 29129    | Pont L'abbe                   |
| 218 | •     | E. Leclerc Chateaulin       | Place De Kerjean                                                  | 29150    | Chateaulin                    |
| 219 | •     | E. Leclerc Crozon           | Penanfreff                                                        | 29160    | Crozon                        |
| 220 | •     | E. Leclerc Pleuven          | Route De Quimper - Pole<br>Commercial Quai 29                     | 29170    | Pleuven                       |
| 221 | •     | E. Leclerc Saint Pol        | Rue De Brest - Kervent                                            | 29250    | Saint Pol De Leon             |
| 222 | !     | E. Leclerc Le Folgoet       | Route De Lanarvily                                                | 29260    | Le Folgoet                    |
| 223 | •     | E. Leclerc Quimperle        | 201 Route De Pont-Aven                                            | 29300    | Quimperle                     |
| 224 | •     | E. Leclerc Scaer            | Rue Du General De Gaulle                                          | 29390    | Scaer                         |
| 225 | i     | E. Leclerc Landivisiau      | Boulevard De La<br>Republique                                     | 29403    | Landivisiau                   |
| 226 | •     | E. Leclerc Landerneau       | Route Du Leck                                                     | 29419    | Landerneau                    |
| 227 | •     | E. Leclerc Plougastel       | Zone Am Co De Ty Ar<br>Menez                                      | 29470    | Plougastel Daoulas            |
| 228 | •     | E. Leclerc Le Relecq        | 4 Boulevard Charles De<br>Gaulle                                  | 29480    | Le Relecq-Kerhuon             |
| 229 | •     | E. Leclerc Chateauneuf      | Route De Morlaix                                                  | 29520    | Chateauneuf Du Faou           |
| 230 | •     | E. Leclerc Morlaix          | Rue Tanguy Prigent - Zac<br>La Boissiere                          | 29600    | Morlaix                       |
| 231 | •     | E. Leclerc Ploneour-Lanvern | Za De Kerganet                                                    | 29720    | Ploneour-Lanvern              |
| 232 | !     | E. Leclerc Audierne         | Route De La Pointe Du Raz                                         | 29770    | Audierne                      |
| 233 | •     | E. Leclerc Saint Thonan     | Echangeur De Saint Thonan<br>- Croas Ar Neizic - Leclerc<br>Drive | 29800    | Saint Thonan                  |