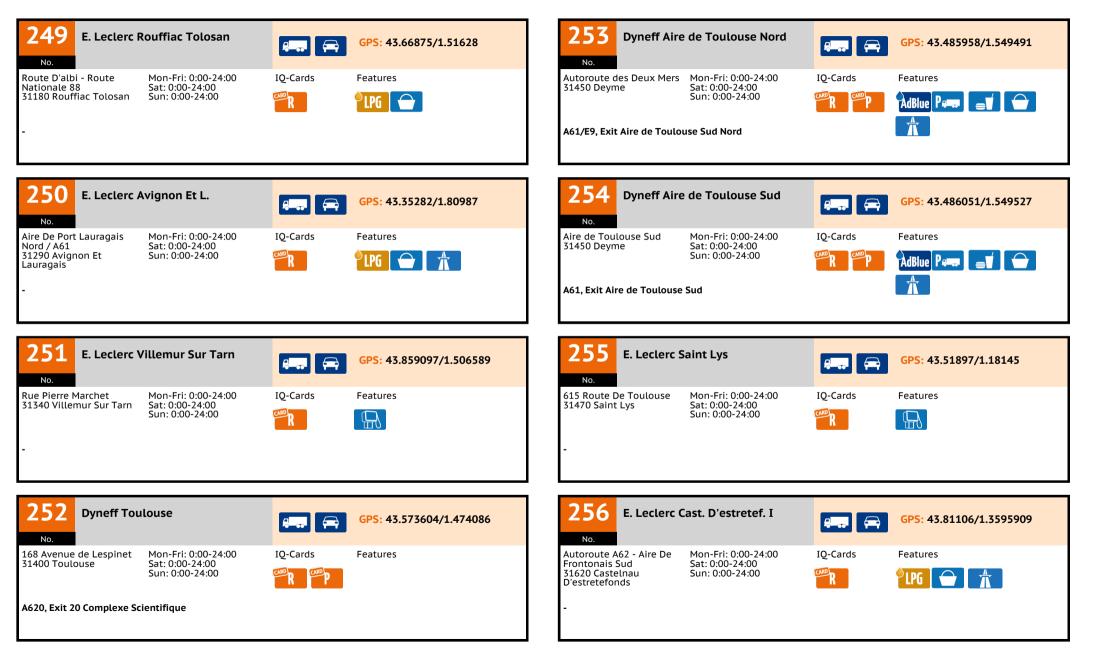

Features           |
|                                                                                                | Ploudalmezeau                                             |          | GPS: 48.538463/-4.666724 |                                                          | rc Kerlouan                                                  | 4 <b>4</b> 77 | GPS: 48.645435/-4. |
| No.<br>Za Keruscat<br>29830 Ploudalmezeau                                                      | Mon-Fri: 0:00-24:00<br>Sat: 0:00-24:00<br>Sun: 0:00-24:00 | IQ-Cards | Features                 | No.<br>13 Rue Sainte-Anne<br>29890 Kerlouan              | Mon-Fri: 00:00-24:00<br>Sat: 00:00-24:00<br>Sun: 00:00-24:00 | IQ-Cards      | Features           |

Find our frequently updated list at www.iqcard.at/stations











E. Leclerc Cast. D'estretef. II

Mon-Fri: 0:00-24:00

Sat: 0:00-24:00

Sun: 0:00-24:00

IO-Cards

GPS: 43.812252/1.362167

Features

257

No.

Autoroute A62 - Aire De

Frontonnais Nord

31620 Castelnau

D'estretefonds

261 E. Leclerc Saint Gaudens GPS: 43.121455/0.72564 71 Avenue De L'isle Mon-Fri: 0:00-24:00 IO-Cards Features 31800 Saint Gaudens Sat: 0:00-24:00 Sun: 0:00-24:00 R

France



No.















E. Leclerc Beguey

70 Allée De La Libération Mon-Fri: 0:00-24:00

E. Leclerc Ambares

1 Avenue De La Liberation Mon-Fri: 0:00-24:00

33440 Ambares Et Lagrave Sun: 0:00-24:00

Sat: 0:00-24:00

Sun: 0:00-24:00

Sat: 0:00-24:00

289

No.

290

No.

- Route Nationale 10

33410 Beguey

Sun: 0:00-24:00

293 E. Leclerc Bruges GPS: 44.6460525/-0.323988 GPS: 44.87502/-0.618989 No. 427 Rout