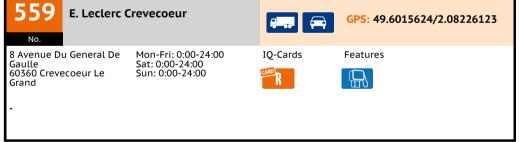

/b> | GPS: 49.2064996/2.58959 |
|-------------------------|--------------------------------------------------|-----------------------------------------------------------|----------|-------------------------|
| Features                | 510 Avenue Marechal<br>Foch<br>60300 Senlis<br>- | Mon-Fri: 6:00-22:00<br>Sat: 7:00-22:00<br>Sun: 7:00-22:00 | IQ-Cards | Features                |
| GPS: 49.516893/2.928666 | 558 E. Lecle                                     | rc Lassigny                                               | <b>A</b> | GPS: 49.594831/2.842572 |
| Features                | Zone Artisanale<br>60310 Lassigny<br>-           | Mon-Fri: 0:00-24:00<br>Sat: 0:00-24:00<br>Sun: 0:00-24:00 | IQ-Cards | Features                |



#**...** 

IQ-Cards

<sup>2</sup>R

IO-Cards

<sup>m</sup>R







| 561 E. Leclerc                                                             | : La Chapelle                                             | <b>A</b>                | GPS: 49.1008326/2.5282414 | 565 E. Leclerc C                                                    | repy En Valois                                            | # <b></b>           | GPS: 49.229997/2.90582  |
|----------------------------------------------------------------------------|-----------------------------------------------------------|-------------------------|---------------------------|---------------------------------------------------------------------|-----------------------------------------------------------|---------------------|-------------------------|
| Route Departementale<br>922<br>60520 La Chapelle E